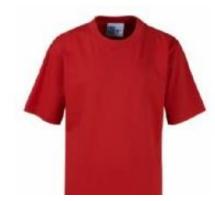

## Our School Uniform







# NAVY Sweatshirt Jumper Cardigan



A pair of wellies to stay in school for OPAL (Outdoor Play and Learning) at lunchtimes. This is so children can access the field activities in all weathers.



WHITE Polo shirt



#### **Jewellery**

Small stud earrings
Watch (not a smart watch)





GREY trousers skirt pinafore



BLACK
sensible school
shoes
NO TRAINERS
even black ones!





## Our School Uniform the nquire







### **RED** Crew neck t-shirt



## Black/Navy **Sports Shorts**



# Plimsolls or suitable sports trainers



**Outdoor Kit RED** jumper/tracksuit top **BLACK** tracksuit or jogging bottoms / leggings





**Draw String PE bags or** small rucksacks

are advised for all PE kits.

We ask that the PE kits remain plain - no graphics/slogans/logos