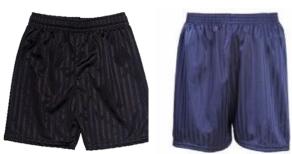

## Our School Uniform







# NAVY Sweatshirt Jumper Cardigan



A pair of wellies to stay in school for OPAL (Outdoor Play and Learning) at lunchtimes. This is so children can access the field activities in all weathers.



WHITE Polo shirt



#### **Jewellery**

Small stud earrings
Watch (not a smart watch)





GREY trousers skirt pinafore



BLACK
sensible school
shoes
NO TRAINERS
even black ones!





## Our School Uniform the nquire







### **RED** Crew neck t-shirt



## Black/Navy **Sports Shorts**



# Plimsolls or suitable sports trainers



**Outdoor Kit RED** jumper/tracksuit top **BLACK** tracksuit or jogging bottoms / leggings





**Draw String PE bags or** small rucksacks

are advised for all PE kits.

We ask that the PE kits remain plain - no graphics/slogans/logos