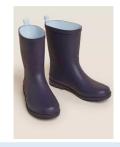

# NAVY Sweatshirt Jumper Cardigan

A pair of wellies to stay in school for OPAL (Outdoor Play and Learning) at lunchtimes. This is so children can access the field activities in all weathers.

WHITE Polo shirt