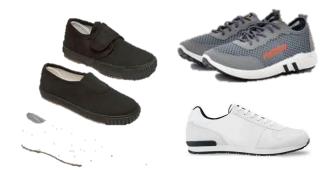

# Plimsolls or suitable sports trainers

**Outdoor Kit RED** jumper/tracksuit top **BLACK** tracksuit or jogging bottoms / leggings

**Draw String PE bags or** small rucksacks

are advised for all PE kits.

We ask that the PE kits remain plain - no graphics/slogans/logos