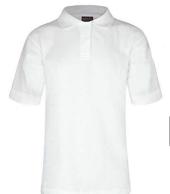

# NAVY Sweatshirt Jumper Cardigan

A pair of wellies to stay in school for OPAL (Outdoor Play and Learning) at lunchtimes. This is so children can access the field activities in all weathers.

WHITE Polo shirt