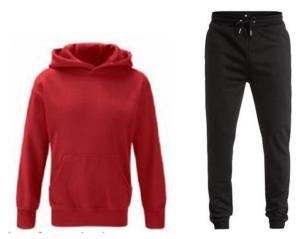

# Plimsolls or suitable sports trainers

**Outdoor Kit RED** jumper/tracksuit top **BLACK** tracksuit or jogging bottoms / leggings

**Draw String PE bags or** small rucksacks

are advised for all PE kits.

We ask that the PE kits remain plain - no graphics/slogans/logos