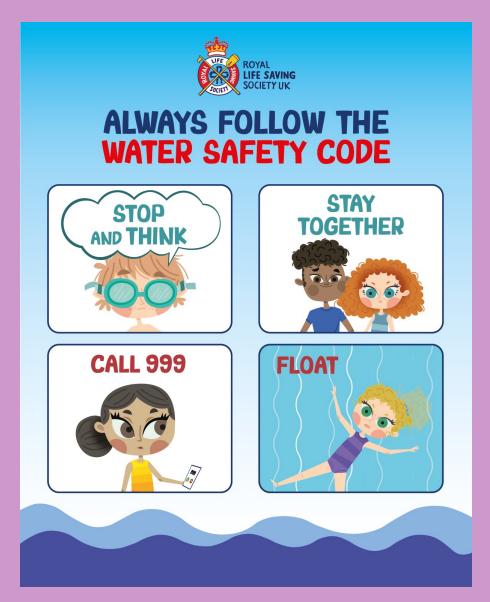

# **DROWNING PREVENTION WEEK**

This week is drowning prevention week. We are lucky enough to live so close to the sea but this obviously comes with its own dangers. The Royal Life Saving Society UK (RLSS) have produced some updated literature and guidance to help support parents and children whenever around water. These are available for children aged 3-5 years, primary or secondary school age. They can be found via the RSLL website at: <a href="https://www.rlss.org.uk/listing/category/drowning-prevention-week-resources-for-families">https://www.rlss.org.uk/listing/category/drowning-prevention-week-resources-for-families</a>