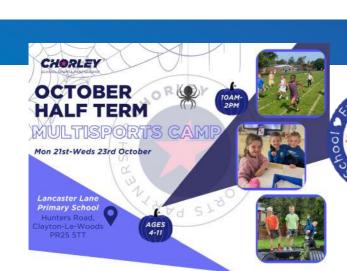

eels/castors
- Milk crates/supermarket crates/bread crates
- Road signs and cones
- Garden benches/work tables
- Tools (spades/shovels/trowels/brooms/buckets)
- Tube of various sizes and materials/guttering/swimming noodles
- Nets and thick ropes
- Keyboards/torches/laptops/calculators/mobiles/phones/webcams/cameras that no longer work
- Fabric (large sheets and brightly coloured materials)
- Foam sheets/bodyboards/camping roll mats/yoga mats
- Wooden pallets
- Metal frames
- Cable drums
- Clothes pegs

If you have any of these items, please bring them to the school, or call and let us know where we can collect them from. If you have anything else you think might be useful, get in touch to let us know.

Thank you in advance!

The staff and children of Eccleston Primary School