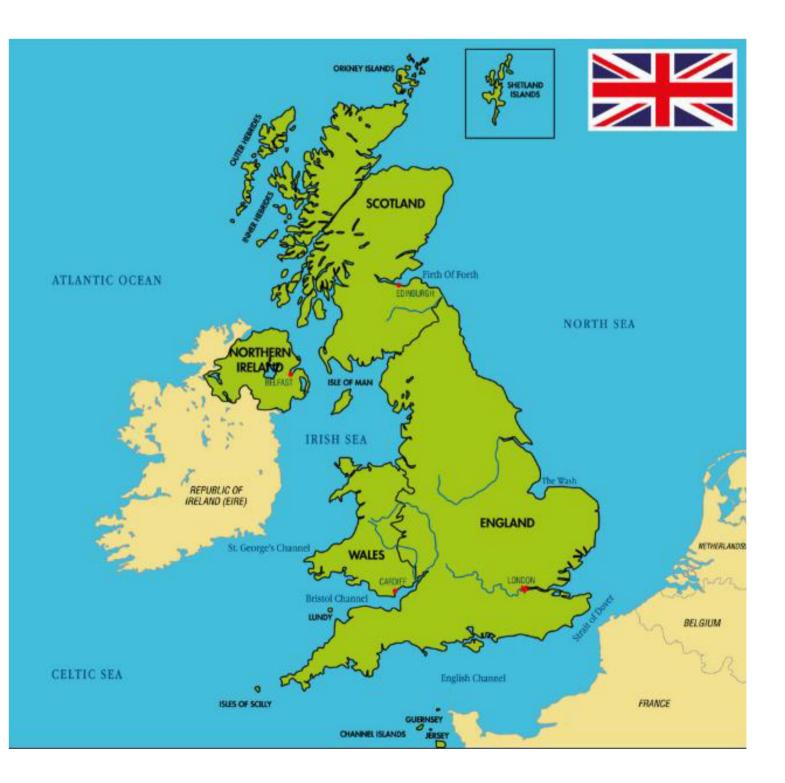

# Use the information in the links above to fill in the gaps.

| Hyde is in E           | E            | is the UK.     |      |     |                 |
|------------------------|--------------|----------------|------|-----|-----------------|
| The UK includes four   | countries: E | , S            | _, W | , N | _ I             |
| The UK is in the conti | inent of E   | It is in the N | W    | of  | this continent. |
| The UK is in the A     | Ocean.       |                |      |     |                 |
| These are the other o  | continents:  |                |      |     |                 |
| These are the other o  | oceans:      |                |      |     |                 |
| The capital of England | d is         |                |      |     |                 |

The capital of Scotland is E\_\_\_\_\_.

The capital of Wales is C\_\_\_\_\_.

The capital of Northern Ireland is B\_\_\_\_\_.

The capital of the United Kingdom is \_\_\_\_\_.

### Match the flags to the country:

Scotland Wales England Northern Ireland

Write 2 interesting facts about the UK:

- - •