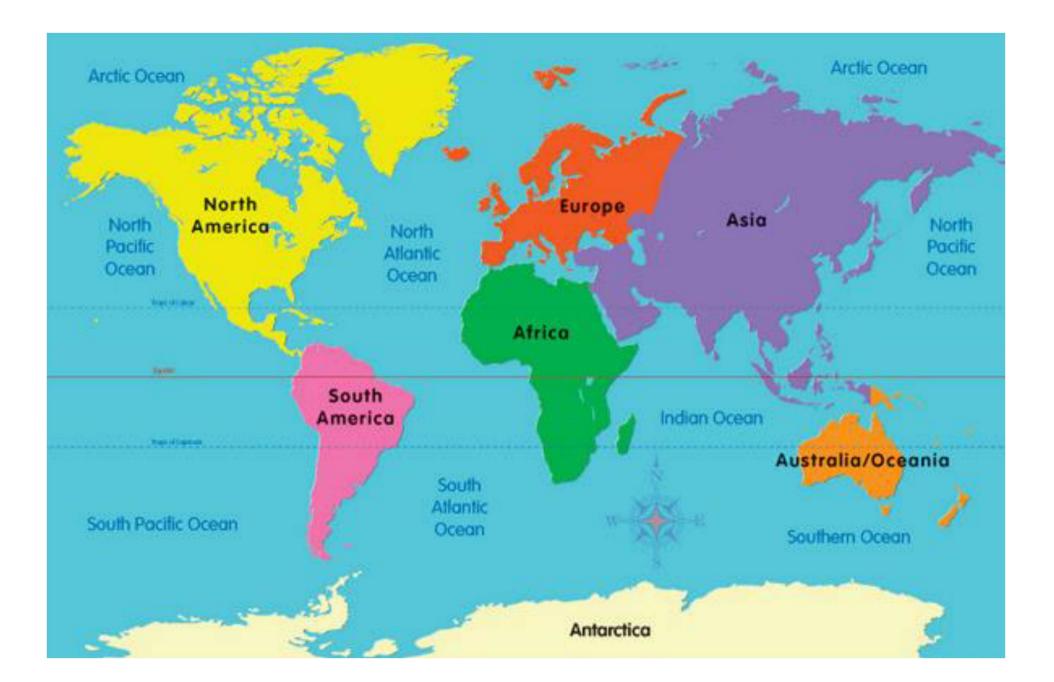

# Use the information in the links above to fill in the gaps.

| Hyde is in E           | E            | is the UK.     |      |     |                 |
|------------------------|--------------|----------------|------|-----|-----------------|
| The UK includes four   | countries: E | , S            | _, W | , N | _ I             |
| The UK is in the conti | inent of E   | It is in the N | W    | of  | this continent. |
| The UK is in the A     | Ocean.       |                |      |     |                 |
| These are the other o  | continents:  |                |      |     |                 |
| These are the other o  | oceans:      |                |      |     |                 |
| The capital of England | d is         |                |      |     |                 |