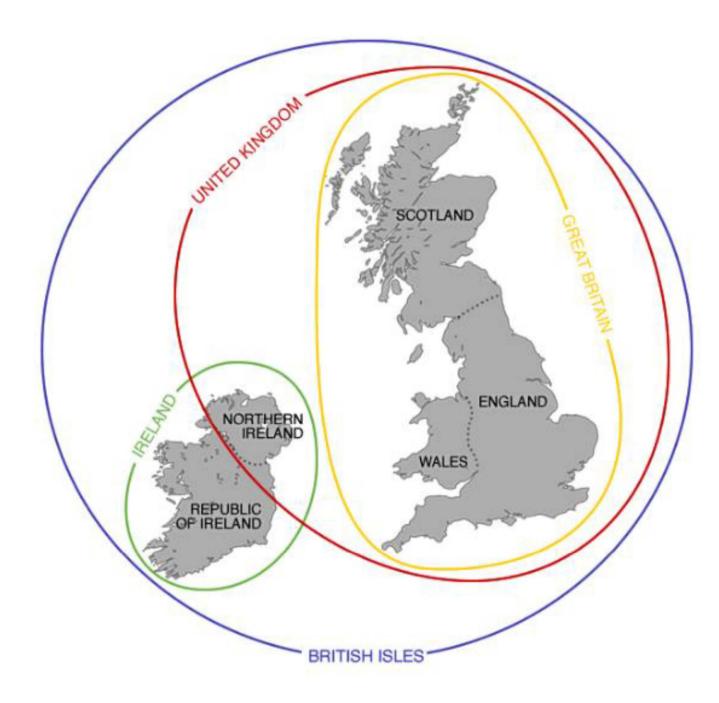

# Use the information in the links above to fill in the gaps.

| Hyde is in E           | E            | is the UK.     |      |     |                 |
|------------------------|--------------|----------------|------|-----|-----------------|
| The UK includes four   | countries: E | , S            | _, W | , N | _ I             |
| The UK is in the conti | inent of E   | It is in the N | W    | of  | this continent. |
| The UK is in the A     | Ocean.       |                |      |     |                 |
| These are the other o  | continents:  |                |      |     |                 |
| These are the other o  | oceans:      |                |      |     |                 |
| The capital of England | d is         |                |      |     |                 |

The capital of Scotland is E\_\_\_\_\_.

The capital of Wales is C\_\_\_\_\_.

The capital of Northern Ireland is B\_\_\_\_\_.

The capital of the United Kingdom is \_\_\_\_\_.