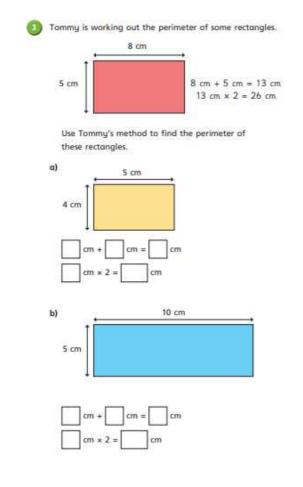

Monday 11<sup>th</sup> May 2020 Summer Term- Week 4- Lesson 1- Multiplying and dividing Problem Solving Please watch the video first <a href="https://whiterosemaths.com/homelearning/year-4/">https://whiterosemaths.com/homelearning/year-4/</a> (Week 4 Lesson 1)