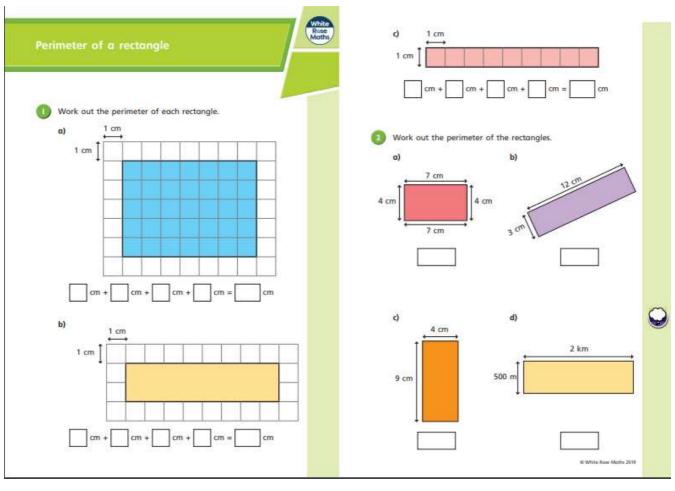

Monday 11<sup>th</sup> May 2020 Summer Term- Week 4- Lesson 1- Multiplying and dividing Problem Solving Please watch the video first <a href="https://whiterosemaths.com/homelearning/year-4/">https://whiterosemaths.com/homelearning/year-4/</a> (Week 4 Lesson 1)