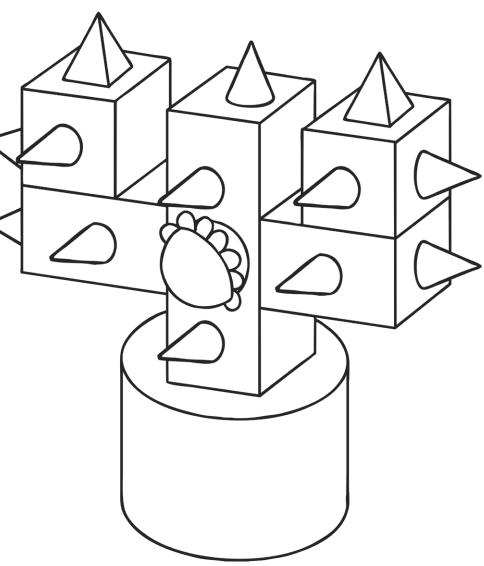

Use the key to colour in the 3D shapes correctly.

|                                                                  | Кеу      |        |
|------------------------------------------------------------------|----------|--------|
| Clues                                                            | Name     | Colour |
| no vertices, one<br>curved surface                               | cylinder | yellow |
| 8 vertices, 12<br>edges the same<br>length, 6 faces              | cube     | orange |
| 5 faces in total (4<br>faces are triangles<br>and 1 is a square) | squure-  | green  |
| one apex, one<br>circular face                                   | cone     | red    |
| 8 vertices, 12<br>edges, 6 faces<br>(2 square, 4<br>rectangular) | cuboid   | purple |
| no edges, no<br>vertices and one<br>curved surface               | sphere   | blue   |