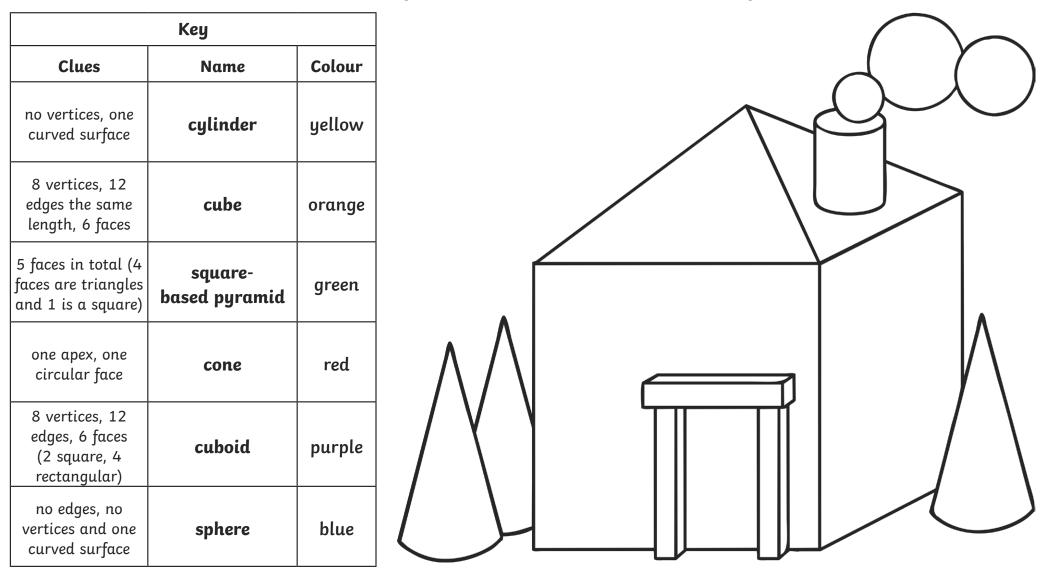

Use the key to colour in the 3D shapes correctly.

|                                                                  | Кеу      |        |
|------------------------------------------------------------------|----------|--------|
| Clues                                                            | Name     | Colour |
| no vertices, one<br>curved surface                               | cylinder | yellow |
| 8 vertices, 12<br>edges the same<br>length, 6 faces              | cube     | orange |
| 5 faces in total (4<br>faces are triangles<br>and 1 is a square) | squure-  | green  |
| one apex, one<br>circular face                                   | cone     | red    |
| 8 vertices, 12<br>edges, 6 faces<br>(2 square, 4<br>rectangular) | cuboid   | purple |
| no edges, no<br>vertices and one<br>curved surface               | sphere   | blue   |