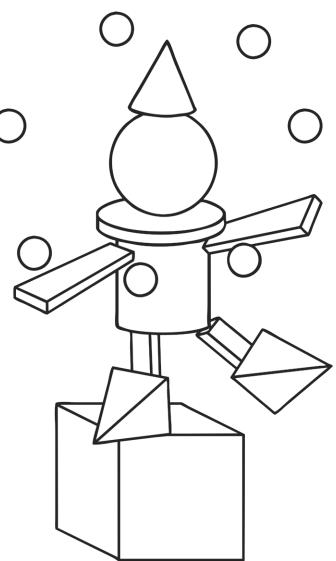

Use the key to colour in the 3D shapes correctly.

visit twinkl.com

|                                                                  | Кеу  |        |
|------------------------------------------------------------------|------|--------|
| Clues                                                            | Name | Colour |
| no vertices, one<br>curved surface                               |      | yellow |
| 8 vertices, 12<br>edges the same<br>length, 6 faces              |      | orange |
| 5 faces in total (4<br>faces are triangles<br>and 1 is a square) |      | green  |
| one apex, one<br>circular face                                   |      | red    |
| 8 vertices, 12<br>edges, 6 faces<br>(2 square, 4<br>rectangular) |      | purple |
| no edges, no<br>vertices and one<br>curved surface               |      | blue   |