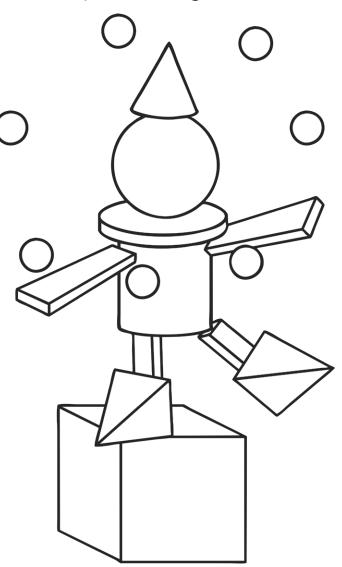

|      | blue   |





|                                                                  | Кеу  |        |
|------------------------------------------------------------------|------|--------|
| Clues                                                            | Name | Colour |
| no vertices, one<br>curved surface                               |      | yellow |
| 8 vertices, 12<br>edges the same<br>length, 6 faces              |      | orange |
| 5 faces in total (4<br>faces are triangles<br>and 1 is a square) |      | green  |
| one apex, one<br>circular face                                   |      | red    |
| 8 vertices, 12<br>edges, 6 faces<br>(2 square, 4<br>rectangular) |      | purple |
| no edges, no<br>vertices and one<br>curved surface               |      | blue   |







|                                                                  | Кеу  |        |
|------------------------------------------------------------------|------|--------|
| Clues                                                            | Name | Colour |
| no vertices, one<br>curved surface                               |      | yellow |
| 8 vertices, 12<br>edges the same<br>length, 6 faces              |      | orange |
| 5 faces in total (4<br>faces are triangles<br>and 1 is a square) |      | green  |
| one apex, one<br>circular face                                   |      | red    |
| 8 vertices, 12<br>edges, 6 faces<br>(2 square, 4<br>rectangular) |      | purple |
| no edges, no<br>vertices and one<br>curved surface               |      | blue   |







|