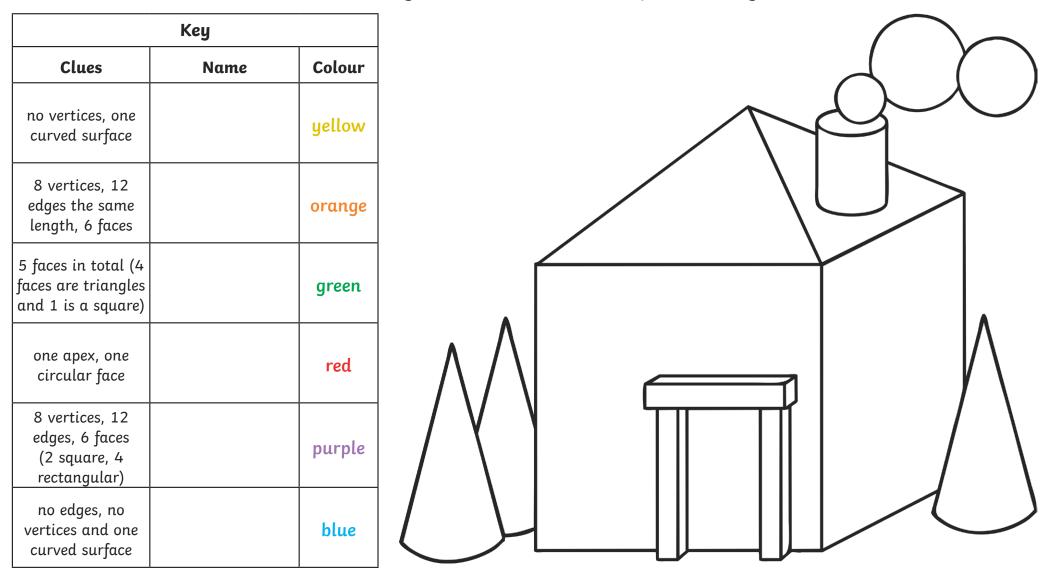

Use the key to colour in the 3D shapes correctly.

visit twinkl.com

|                                                                  | Кеу  |        |
|------------------------------------------------------------------|------|--------|
| Clues                                                            | Name | Colour |
| no vertices, one<br>curved surface                               |      | yellow |
| 8 vertices, 12<br>edges the same<br>length, 6 faces              |      | orange |
| 5 faces in total (4<br>faces are triangles<br>and 1 is a square) |      | green  |
| one apex, one<br>circular face                                   |      | red    |
| 8 vertices, 12<br>edges, 6 faces<br>(2 square, 4<br>rectangular) |      | purple |
| no edges, no<br>vertices and one<br>curved surface               |      | blue   |