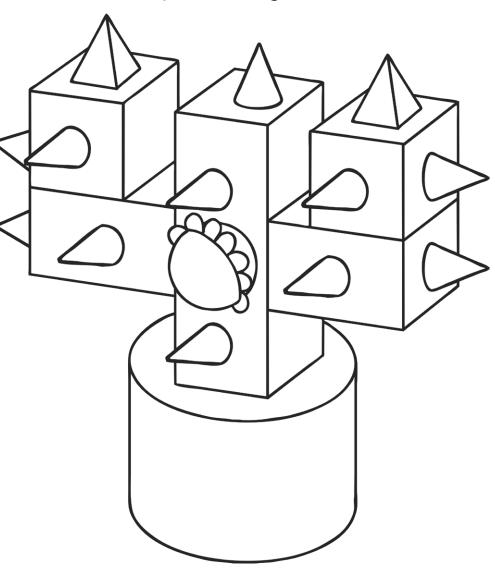

|      | blue   |







|                                                                  | Кеу  |        |
|------------------------------------------------------------------|------|--------|
| Clues                                                            | Name | Colour |
| no vertices, one<br>curved surface                               |      | yellow |
| 8 vertices, 12<br>edges the same<br>length, 6 faces              |      | orange |
| 5 faces in total (4<br>faces are triangles<br>and 1 is a square) |      | green  |
| one apex, one<br>circular face                                   |      | red    |
| 8 vertices, 12<br>edges, 6 faces<br>(2 square, 4<br>rectangular) |      | purple |
| no edges, no<br>vertices and one<br>curved surface               |      | blue   |







|                                                                  | Key  |        |
|------------------------------------------------------------------|------|--------|
| Clues                                                            | Name | Colour |
| no vertices, one<br>curved surface                               |      | yellow |
| 8 vertices, 12<br>edges the same<br>length, 6 faces              |      | orange |
| 5 faces in total (4<br>faces are triangles<br>and 1 is a square) |      | green  |
| one apex, one<br>circular face                                   |      | red    |
| 8 vertices, 12<br>edges, 6 faces<br>(2 square, 4<br>rectangular) |      | purple |
| no edges, no<br>vertices and one<br>curved surface               |      | blue   |











| Кеу