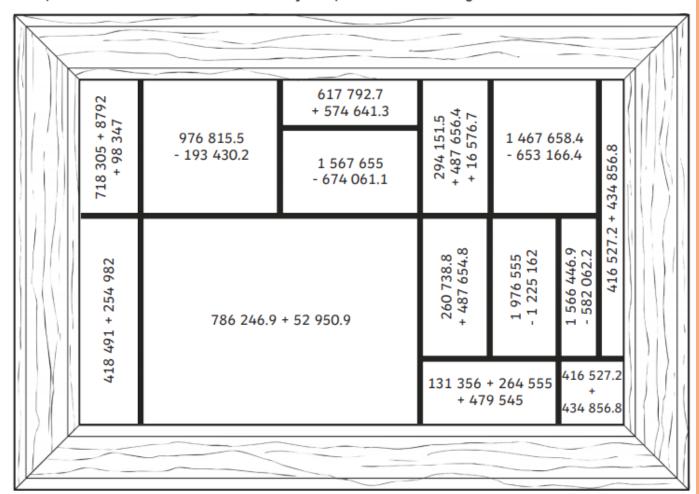

## Complete the calculation in each area of the picture. Use the key to colour each area.

| Light Blue | 650 000 – 699 999 |
|------------|-------------------|
| Dark Blue  | 700 000 – 749 999 |
| Orange     | 750 000 – 799 999 |
| Green      | 800 000 – 850 000 |
| Red        | 850 001 – 900 000 |
| Yellow     | 900 001 +         |