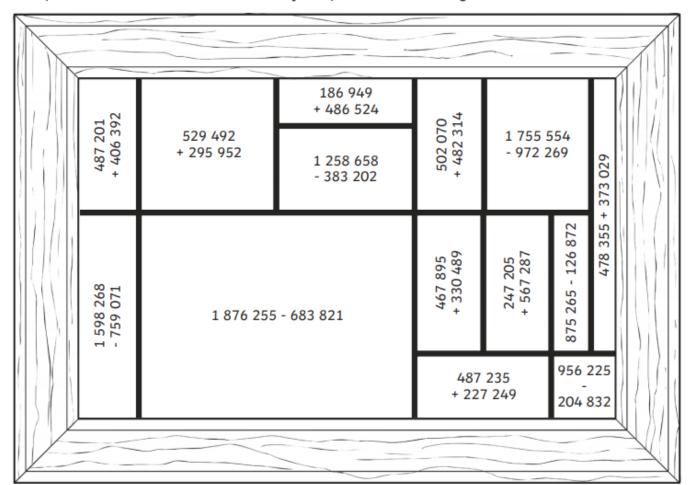

## Complete the calculation in each area of the picture. Use the key to colour each area.

| Light Blue | 650 000 – 699 999 |  |  |  |
|------------|-------------------|--|--|--|
| Dark Blue  | 700 000 – 749 999 |  |  |  |
| Orange     | 750 000 – 799 999 |  |  |  |
| Green      | 800 000 – 850 000 |  |  |  |
| Red        | 850 001 – 900 000 |  |  |  |
| Yellow     | 900 001 +         |  |  |  |