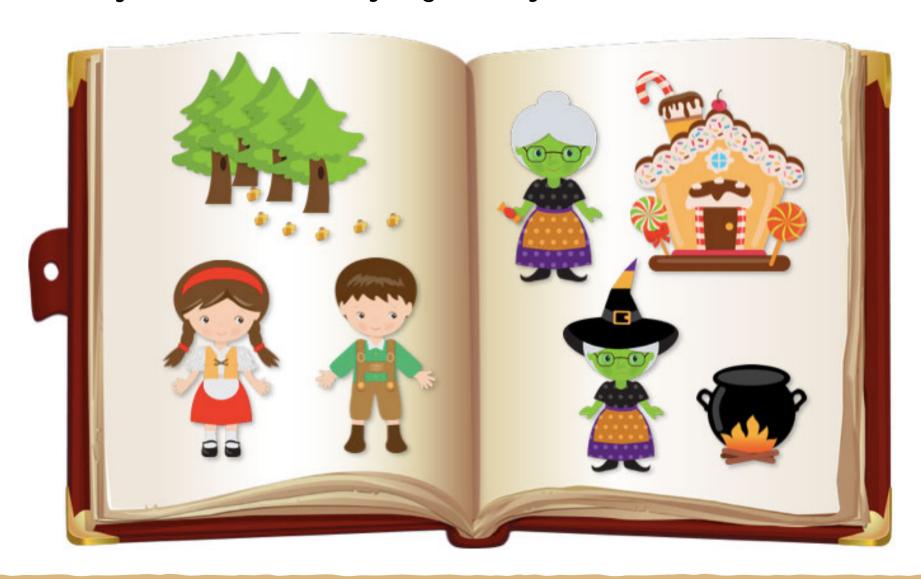

## Can you use these pictures of characters and important objects to retell the fairy tale of **Hansel and Gretel**?

Can you use these pictures of characters and important objects to retell the fairy tale of **Jack and the Beanstalk**?