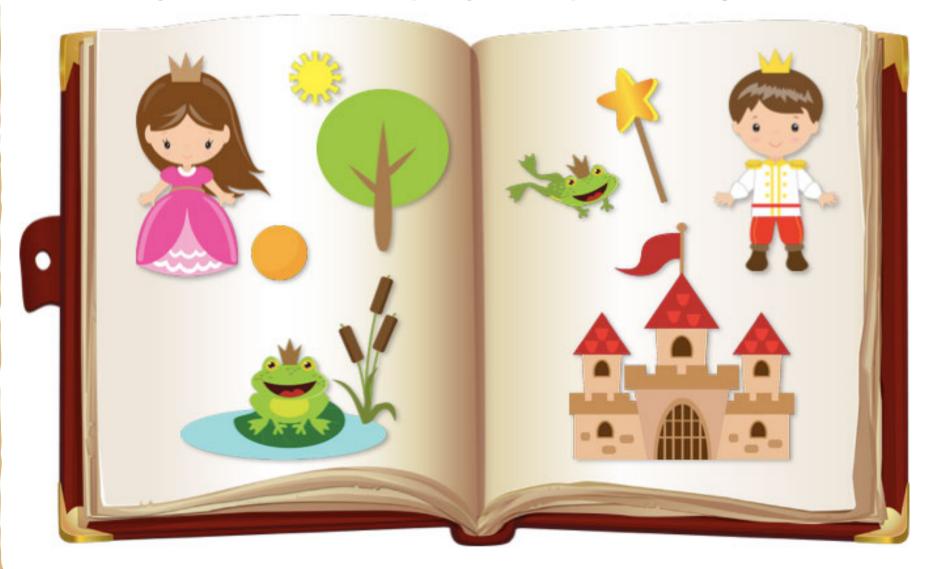

Can you use these pictures of characters and important objects to retell the fairy tale of **The Three Little Pigs**?

Can you use these pictures of characters and important objects to retell the fairy tale of **The Frog Prince**?