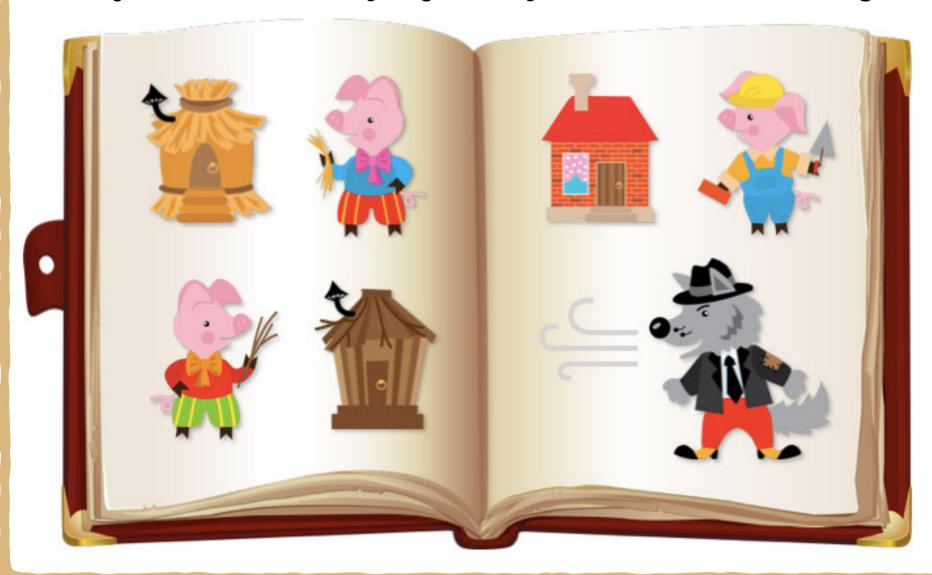

Can you use these pictures of characters and important objects to retell the fairy tale of **The Three Little Pigs**?

Can you use these pictures of characters and important objects to retell the fairy tale of **The Frog Prince**?