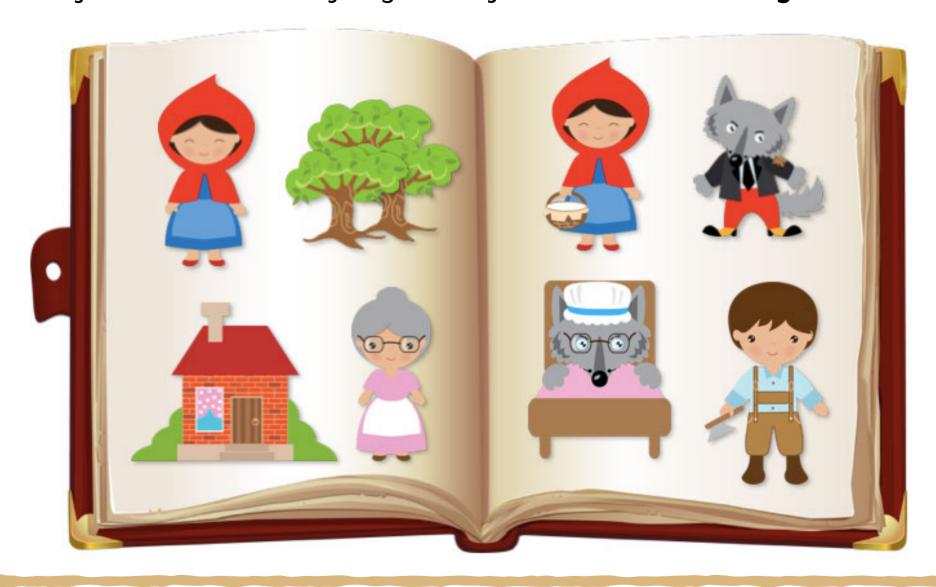

## Can you use these pictures of characters and important objects to retell the fairy tale of **Cinderella**?

Can you use these pictures of characters and important objects to retell the fairy tale of **Little Red Riding Hood**?