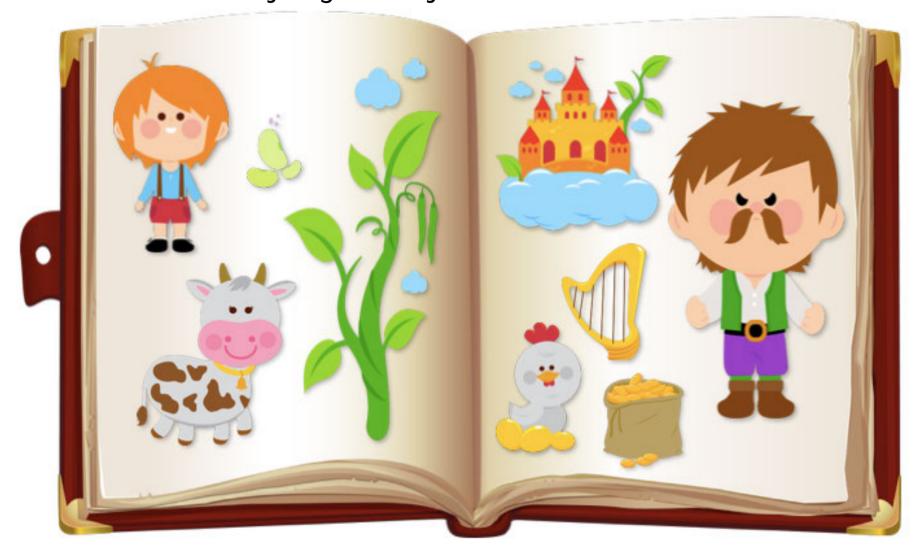

## Can you use these pictures of characters and important objects to retell the fairy tale of **Hansel and Gretel**?

Can you use these pictures of characters and important objects to retell the fairy tale of **Jack and the Beanstalk**?