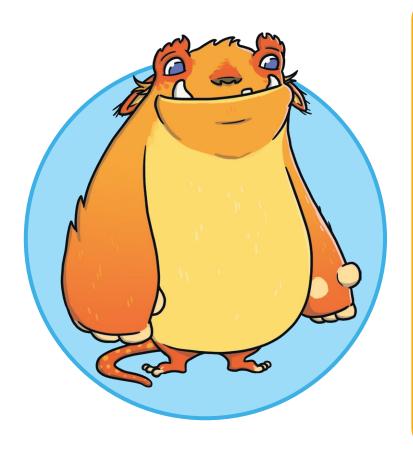

## Describe the Monster

Choose the words and phrases that describe the monster.

kind hairy lonely scaly fluffy crusty toes stripy nose orange pointy tusks blue long horns green spotty tail big purple claws enormous long neck small yellow tummy tiny scary

| Write some sentences to describe the monster. |
|-----------------------------------------------|
|                                               |
|                                               |
|                                               |
|                                               |
|                                               |
|                                               |
|                                               |