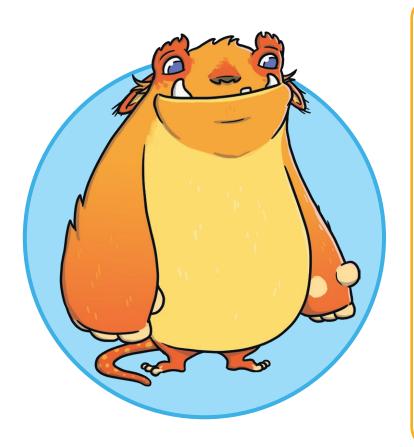

## Describe the Monster

Write some words and phrases that describe the monster.

| Vrite some sentences to describe the monster. |  |  |  |  |  |  |  |
|-----------------------------------------------|--|--|--|--|--|--|--|
|                                               |  |  |  |  |  |  |  |
|                                               |  |  |  |  |  |  |  |
|                                               |  |  |  |  |  |  |  |
|                                               |  |  |  |  |  |  |  |
|                                               |  |  |  |  |  |  |  |
|                                               |  |  |  |  |  |  |  |
|                                               |  |  |  |  |  |  |  |
|                                               |  |  |  |  |  |  |  |
|                                               |  |  |  |  |  |  |  |
|                                               |  |  |  |  |  |  |  |
|                                               |  |  |  |  |  |  |  |
|                                               |  |  |  |  |  |  |  |