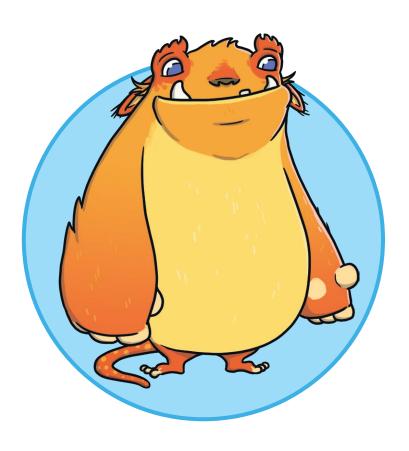

## Describe the Monster

Choose the words and phrases that describe the monster.
Can you add any of your own?

| hairy    | tiny         |
|----------|--------------|
| scaly    | friendly     |
| orange   | fearsome     |
| blue     | pointy tusks |
| enormous | purple claws |
|          |              |
|          |              |
|          |              |
|          |              |
|          |              |

| Write some sentences to describe the monster. |
|-----------------------------------------------|
|                                               |
|                                               |
|                                               |
|                                               |
|                                               |
|                                               |