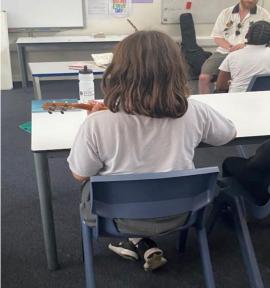

## **Exciting News! Peripatetic Music Sessions for Evolve Academy.**

From the start of term 6, June 2025, all primary pupils will now receive weekly ensemble peripatetic music lessons. This term pupils in West Norwood will be learning to play the ukulele and pupils in Kennington will be learning to play the recorder. These lessons will be taught by a specialist music teacher from Music Making SENce.

Music Making SENse is a team of musicians dedicated to providing accessible and inspiring music education programmes for children with additional learning needs. Through their programmes they enable our students to learn an instrument, compose and perform their own music, play in a band or orchestra. Don't be surprised if your child asks to practice at home!