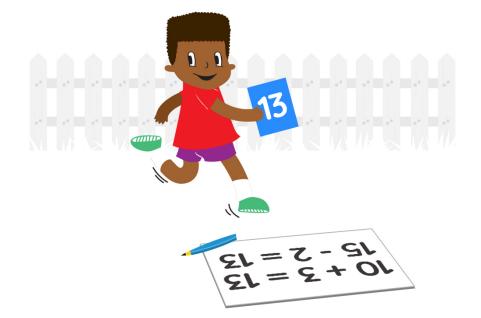

## Instructions

- 1. Make a set of 1 to 20 number cards. Spread them out face down on the floor
- 2. Turn one card over. This is your target number
- 3. Write down two number sentences that give your number as the answer. So, if your card was 13, you might write 10 + 3 = 13, and 15 2 = 13, for example
- 4. Choose a favourite exercise activity, such as shuttle runs, bunny hops or star jumps etc
- Complete the target number of that activity. So, if you picked 13 and chose shuttle runs, you would need to do 13 shuttle runs. ,Continue playing until you have picked 5 cards and chosen five different exercise activities.