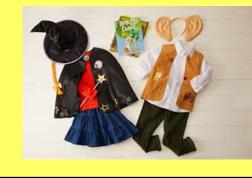

## World Book Day Outfits

Do you have any unwanted outfits suitable for World Book Day? Please consider donating them to the PTA's WBD Costume Shop.

- Mon 6th to Fri 10th Feb
- At drop off and collection

If you can't find a PTA Member, please leave your donation on the trolley by the central gates.

Pre-loved World Book Day outfits will be on sale (£2 each) from 3pm on Tuesday 14th & Wednesday 15th Feb.