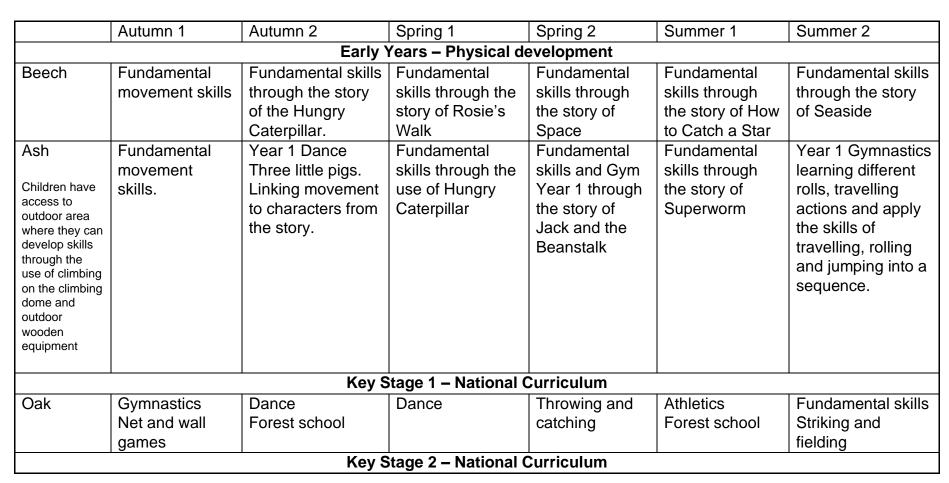

## Curriculum Overview 2023-24

| Willow | Dance         | Tag and target              | Invasion games | Athletics      | Striking and      | Striking and               |
|--------|---------------|-----------------------------|----------------|----------------|-------------------|----------------------------|
|        | Gymnastics    | Gymnastics                  | (handball)     | Net and wall   | fielding-cricket  | fielding-Rounders          |
|        |               |                             | Dance          | games          | Net and wall      |                            |
| Maple  | Gymnastics    | Dance                       | Gymnastics     | Dance          | Athletics         | Badminton                  |
|        | OAA           | Cricket                     | Rugby          | Creative Games | Tennis            | Rounders                   |
| Elm    | Rugby         | Gymnastics                  | Dance          | Basketball     | Athletics         | Striking and<br>Fielding – |
|        | Forest School | Invasion Games -<br>Netball | Swimming       | Fencing        | OAA<br>(swimming) | rounders                   |
|        |               |                             |                |                |                   | Forest School              |