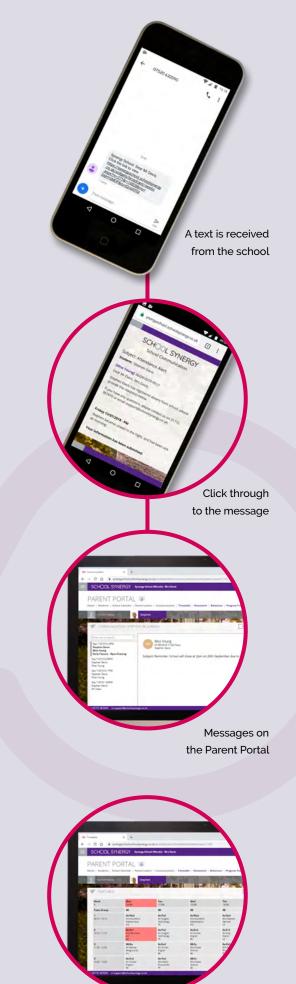

## **School to Parent Communication**

School may send an email and/or text about a variety of topics such as:

- Behaviour concerns and achievements
- Attendance queries
- School news and events or important announcements
- Individual teacher communication
- Reports, Progress and Assessment Information

These messages will often include a secure link where you can view a detailed message. Your school will share the email address and mobile number(s) being used. A copy of all text messages and emails also appear in the Communication section on the Parent Portal to ensure that you never miss a message.

## **Parent Portal**

The Parent Portal is a single place where you can view school information for one or more children. With a Parent Portal Code provided by school, you can register and view attendance, behaviour and achievements, parent letters, school calendar, parent communication, homework and more.