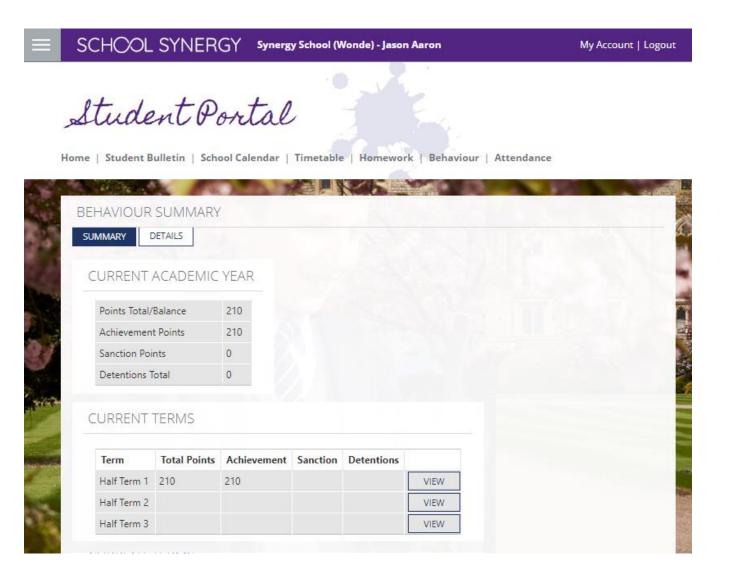

# Behaviour

Clicking on the Behaviour
 Menu displays a summary of
 your achievements and
 consequences for the
 academic year