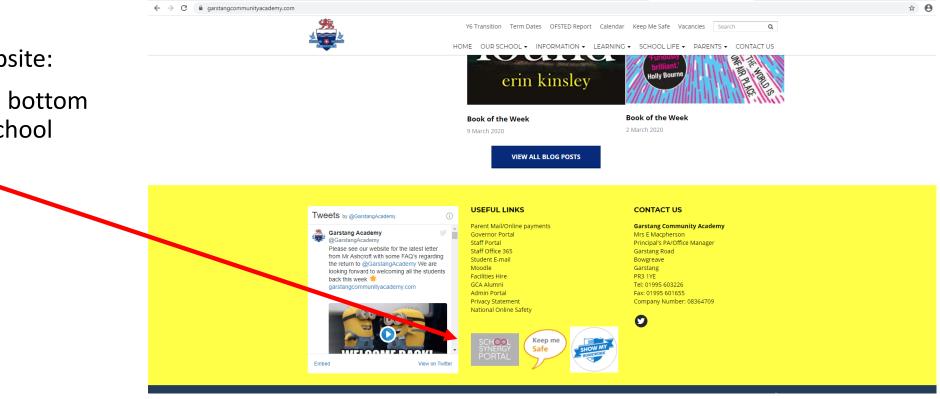

#### From the school website:

 Scroll down to the bottom and click on the School Synergy Portal

#### Here is a direct link:

https://garstang.schoolsynergy.co.uk/default.aspx