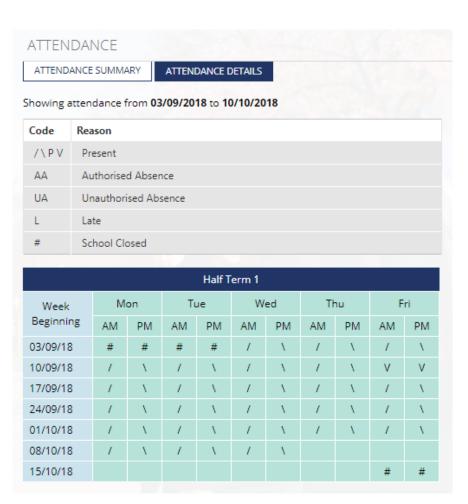

### Attendance

- Click on the Attendance menu will provide a summary of your attendance
- Select the Attendance
   Details tab to show the detail for each school day