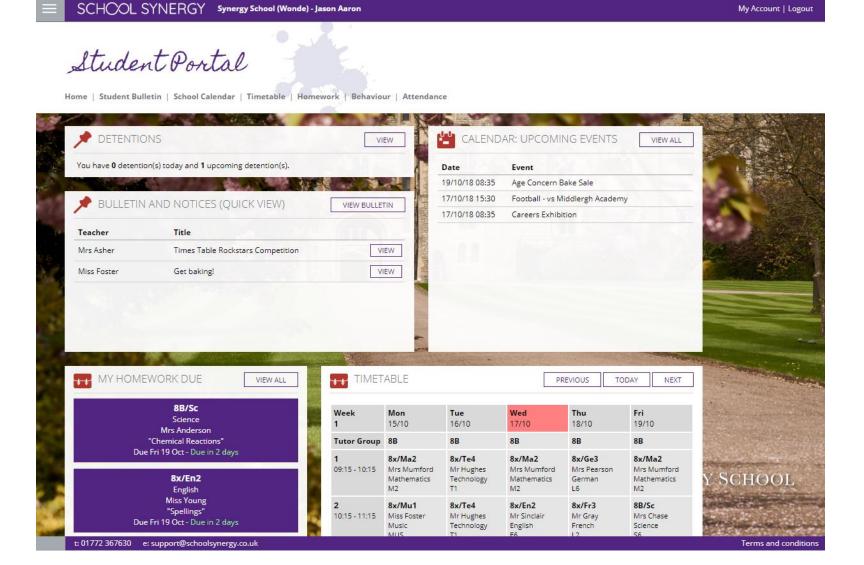

# Home Page

Your home page will display

- Student Notices
- School Calendar & Events
- Upcoming homework
- Your timetable

## Homework

 Clicking on the homework will display further details