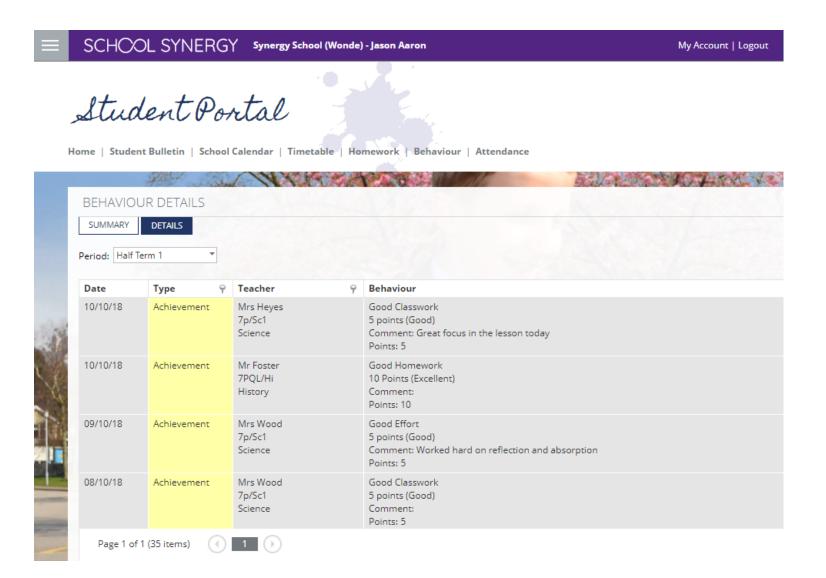

# Behaviour

 Clicking on the VIEW button will show the details of your achievements and consequences. You can also read supportive comments from your teacher