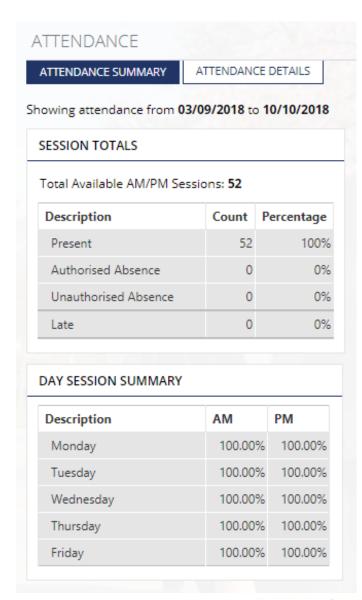

### Attendance

- Click on the Attendance menu will provide a summary of your attendance
- Select the Attendance
   Details tab to show the detail for each school day