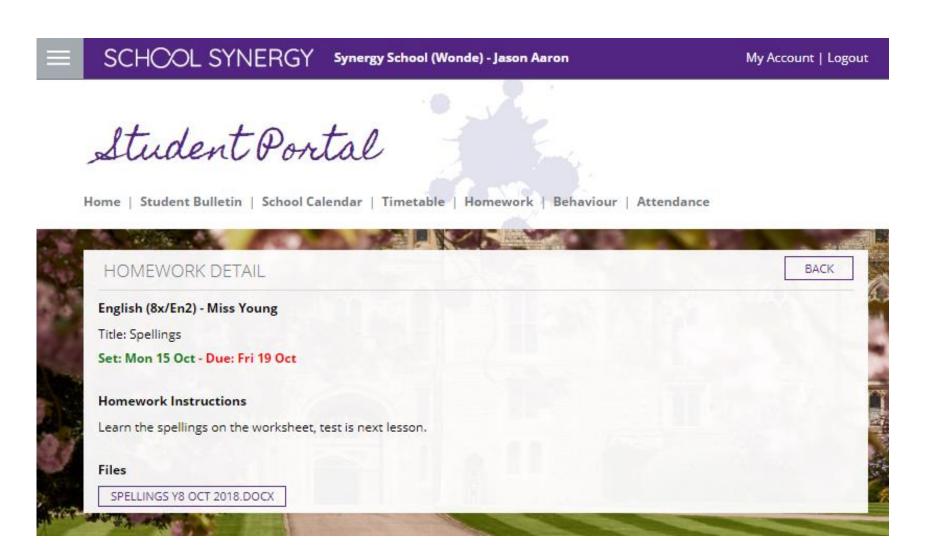

s to monitor and support students. This information is shared with you using the Student Portal.

# You can use School Synergy to view

- Attendance
- Behaviour: Rewards and Consequences
- Student Bulletin/Notices
- Timetable
- School Calendar



# Access from home

#### From the school website:

 Scroll down to the bottom and click on the School Synergy Portal



#### Here is a direct link:

https://garstang.schoolsynergy.co.uk/default.aspx



# Username & Passwords

- To access, use your school network username and password
- Don't use your email address
- Your password is case sensitive





# Home Page

Your home page will display

- Student Notices
- School Calendar & Events
- Upcoming homework
- Your timetable





## Homework

 Clicking on the homework will display further details





# Behaviour

Clicking on the Behaviour
 Menu displays a summary of
 your achievements and
 consequences for the
 academic year





# Behaviour

 Clicking on the VIEW button will show the details of your achievements and consequences. You can also read supportive comments from your teacher





### Attendance

- Click on the Attendance menu will provide a summary of your attendance
- Select the Attendance
   Details tab to show the detail for each school day







# Access / Login Problems

 Contact the IT Support team if you are experiencing problems logging into Synergy