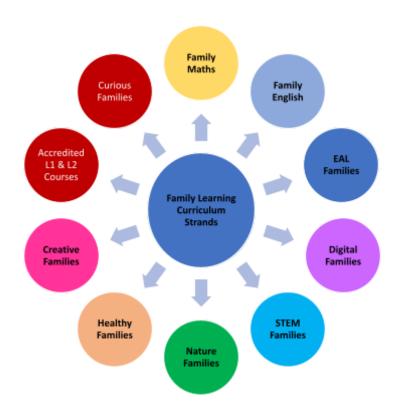

#### Information about Lancashire Adult Learning

We deliver an exciting, **FREE** Curriculum aimed at Parents, Grandparents and Carers across Lancashire, to help increase their knowledge and skills to better support their child's learning, development and progress in school. We have a team of highly skilled and knowledgeable teachers, who have all previously taught in Primary Schools and are fantastic at engaging both adults and children to make learning fun.