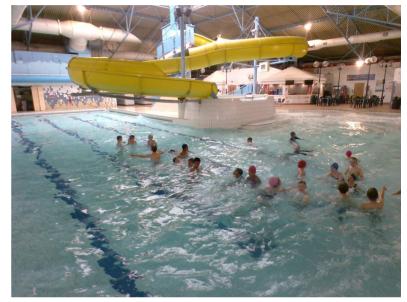

Year 4 had a fun swimming lesson and finished the waves.

School reopens
Monday 5th
September 2022
at 8:45am.
Hope you all have a lovely holiday and keep safe.

From September Term Guitar Lesson ill be available for children from 2, 3, 4, 5 and 6. Please contact the if you would like more information and costs.