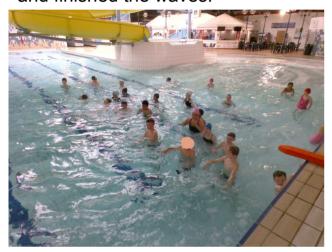

Year 4 had a fun swimming lesson and finished the waves.

School reopens
Monday 5th
September 2022
at 8:45am.
Hope you all have a lovely holiday and keep safe.

From September Term Guitar Lesson ill be available for children from 2, 3, 4, 5 and 6. Please contact the if you would like more information and costs.