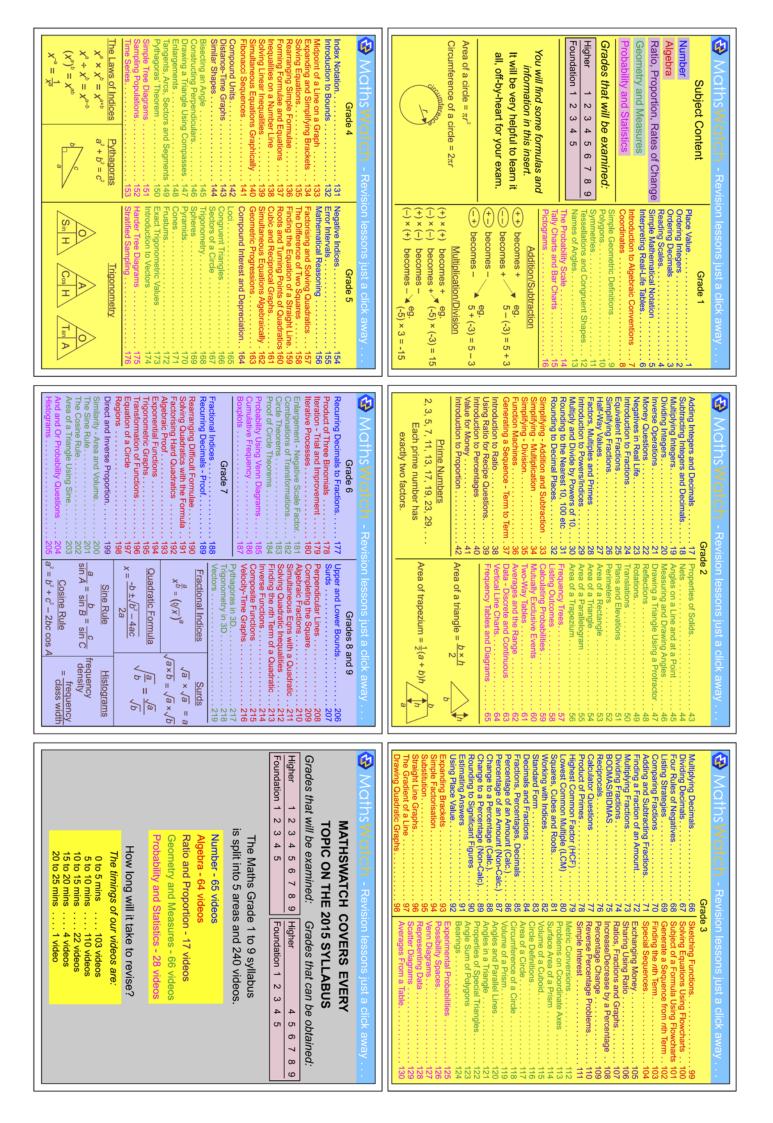

The Mathswatch Revision Schedules attached to this cover all the aspects needed at each tier but you can also find the entire list here

Higher - <u>http://bit.ly/GSHSMathsDec2020H</u> Foundation - <u>http://bit.ly/GSHSMathsDec20F</u>

Below are the Mathswatch 6 week revision guide plans for students to follow the tier they will take in December via Corbett Maths

A potential plan of action would be

- Work through the plans below watching the relevant videos (try the one minute videos first and if you do not understand then watch the longer videos)
- Attempting the interactive questions if needed
- Work through maths problems and past papers.
- Do not just read your notes/revision guides as you need to practice your Maths skills.

Six Week Revision Schedule for the GCSE Foundation Maths Exam

| Number           | Algebra    | Ratio & Proportion | Ratio & Proportion Geometry & Measures Probability & Stat | Probability & Stats | Total time of clips (OMM) | Grade Completed | ompleted |
|------------------|------------|--------------------|-----------------------------------------------------------|---------------------|---------------------------|-----------------|----------|
| 1, 2, 3, 4, 5, 6 | 7, 8       |                    |                                                           |                     | 8 mins                    | -               |          |
|                  |            |                    | 9, 10, 11, 12, 13                                         | 14, 15, 16          | 8 mins                    | -1              |          |
| 17, 18, 19, 20   | 33, 34, 35 | 38, 39             |                                                           |                     | 9 mins                    | 2               |          |
| 21, 22, 23       | 36, 37     | 40, 41, 42         |                                                           |                     | 8 mins                    | 2               |          |
| 24, 25, 26       |            |                    | 43, 44, 45, 46, 47                                        | 57, 58              | 10 mins                   | 2               |          |

MathsWatch Ltd

Six Week Revision Schedule for the GCSE Higher Maths Exam

|                                     | ы     | 8 mins                          |   | 114a/b, 115                                        |                    | 100, 101   | 78, 79, 80         |
|-------------------------------------|-------|---------------------------------|---|----------------------------------------------------|--------------------|------------|--------------------|
|                                     | ω     | 7 mins                          |   | 113                                                | 107                | 98, 99     | 75, 76, 77         |
|                                     | ω     | 8 mins                          |   |                                                    | 106                | 96, 97     | 70, 71, 72, 73, 74 |
|                                     | ω     | 9 mins                          |   | 112                                                | 105                | 93, 94, 95 | 66, 67, 68, 69     |
|                                     | 2     | 7 mins                          |   | 48, 49, 50, 54, 55, 56                             |                    |            | 32                 |
| <ol> <li>Grade Completed</li> </ol> | Grade | Stats Total time of clips (OMM) | ø | Ratio & Proportion Geometry & Measures Probability | Ratio & Proportion | Algebra    | Number             |