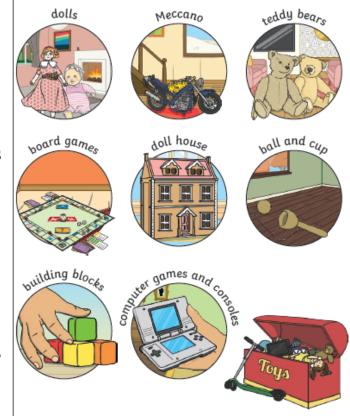

19<sup>th</sup> century

Toys: wooden dolls, wooden doll houses, tea sets, ball and cup, spinning top, toys soldiers, leather footballs.

21<sup>st</sup> century Toys: handheld games consoles, virtual reality.

**20<sup>th</sup> century** Toys: teddy bears, Barbie dolls, Action Man, electronic toys, computers, games consoles.