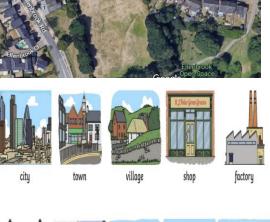

| Key Vocabulary |                             |          |                                                   |  |
|----------------|-----------------------------|----------|---------------------------------------------------|--|
| Aerial         | Of, from or in the air.     | Feature  | A special part of something.                      |  |
| Landmarks      | A feature of a place.       | Port     | A town or city which ships can get to and unload. |  |
| Observe        | Watch and notice.           | Natural  | Made by nature.                                   |  |
| Data           | Facts collected together.   | Man-made | Made by people.                                   |  |
| Graph          | A way of showing your data. |          |                                                   |  |