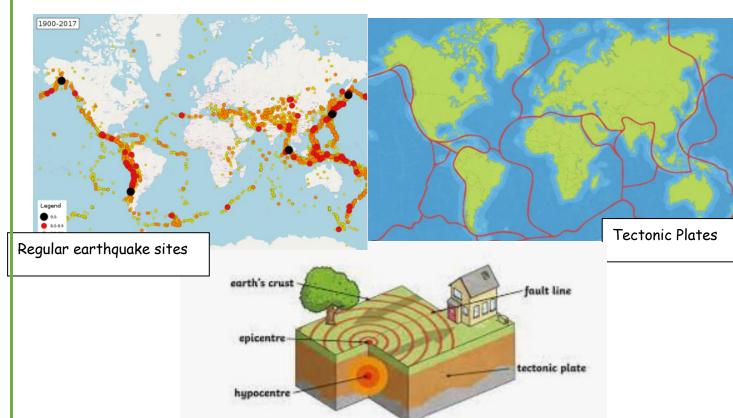

## **Key Facts**

The tectonic plates are constantly moving but sometimes they get stuck. When they get stuck, pressure builds up and the plates will suddenly move. This causes an earthquake.

After a big earthquake, aftershocks will often happen. An aftershock is one or more small earthquakes after the main one has occurred.

The country where most earthquakes happen is Japan.

The Earth is made up of four main layers: crust, mantle, outer core, and inner core.

| Key Vocabulary |                                                                                        |                  |                                                                                                                    |
|----------------|----------------------------------------------------------------------------------------|------------------|--------------------------------------------------------------------------------------------------------------------|
| Earthquake     | The movements within the Earth's crust                                                 | Seismic wave     | The vibration generated by an earthquake.                                                                          |
| Tectonic       | The Earth's crust is made up of large areas called tectonic plates that join together. | Epicentre        | The place on the Earth's surface directly above the point where an earthquake starts.                              |
| Magnitude      | The size or extent of something                                                        | Cause and effect | The relationship between actions or events in which at least one action or event is a direct result of the others. |
| Impact         | The effect or influence of something                                                   |                  |                                                                                                                    |