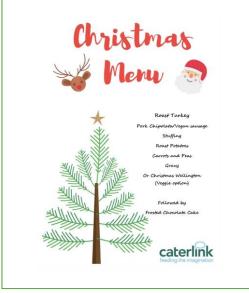

Fri 9<sup>th</sup> December – Christmas Jumper Day Weds 14<sup>th</sup> December – Christmas Dinner Weds 14<sup>th</sup> December – Christmas Disco (details tbc) Fri 16<sup>th</sup> December – Last Day of term