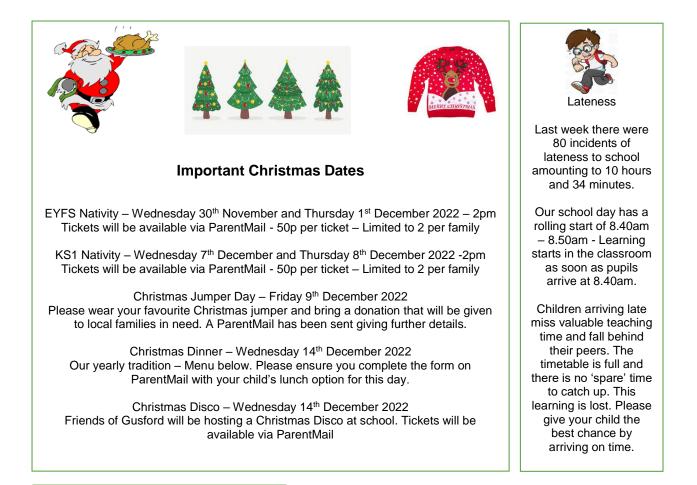

## Important Dates

Monday 14<sup>th</sup> – Friday 18<sup>th</sup> November – Anti-bullying week 14<sup>th</sup> November – Odd Socks Day

18<sup>th</sup> November – Children in Need (Non-uniform) 28<sup>th</sup> November – Flu Vaccinations Weds 14<sup>th</sup> December – Missed Flu Vaccinations

Fri 9<sup>th</sup> December – Christmas Jumper Day Weds 14<sup>th</sup> December – Christmas Dinner Weds 14<sup>th</sup> December – Christmas Disco (details tbc) Fri 16<sup>th</sup> December – Last Day of term

Tues 3<sup>rd</sup> January 2023 – PD Day Weds 4<sup>th</sup> January – Pupils return to school

Page 2 of 2