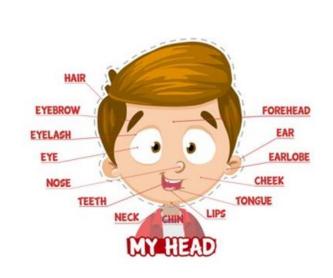

## Year 1 - Summer 2 - Humans

| Key Vocabulary |                                                               |         |                                                                               |
|----------------|---------------------------------------------------------------|---------|-------------------------------------------------------------------------------|
| Body           | A group of parts that work together.                          | Hearing | What something sounds like. Our ears sense sound.                             |
| Movement       | Changing place or position.                                   | Smell   | What something smells like e.g. flowers or baking. Our nose senses smell.     |
| Senses         | Things that receive information about what something is like. | Taste   | What something tastes like e.g. salty, sweet or sour. Our mouth senses taste. |
| Sight          | What something looks like. Our eyes sense sight.              | Touch   | What something feels like. Our skin senses touch.                             |