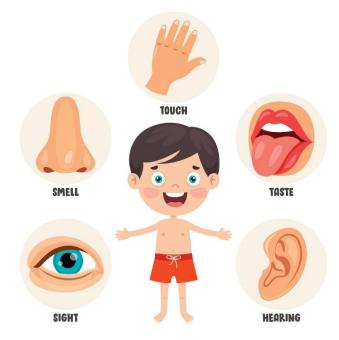

## Year 1 - Summer 2 - Humans

| Key Vocabulary |                                                               |         |                                                                               |
|----------------|---------------------------------------------------------------|---------|-------------------------------------------------------------------------------|
| Body           | A group of parts that work together.                          | Hearing | What something sounds like. Our ears sense sound.                             |
| Movement       | Changing place or position.                                   | Smell   | What something smells like e.g. flowers or baking. Our nose senses smell.     |
| Senses         | Things that receive information about what something is like. | Taste   | What something tastes like e.g. salty, sweet or sour. Our mouth senses taste. |
| Sight          | What something looks like. Our eyes sense sight.              | Touch   | What something feels like. Our skin senses touch.                             |