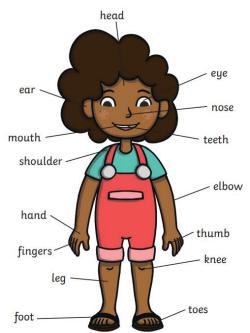

## Year 1 - Summer 2 - Humans

| Key Vocabulary |                                                               |         |                                                                               |
|----------------|---------------------------------------------------------------|---------|-------------------------------------------------------------------------------|
| Body           | A group of parts that work together.                          | Hearing | What something sounds like. Our ears sense sound.                             |
| Movement       | Changing place or position.                                   | Smell   | What something smells like e.g. flowers or baking. Our nose senses smell.     |
| Senses         | Things that receive information about what something is like. | Taste   | What something tastes like e.g. salty, sweet or sour. Our mouth senses taste. |
| Sight          | What something looks like. Our eyes sense sight.              | Touch   | What something feels like. Our skin senses touch.                             |