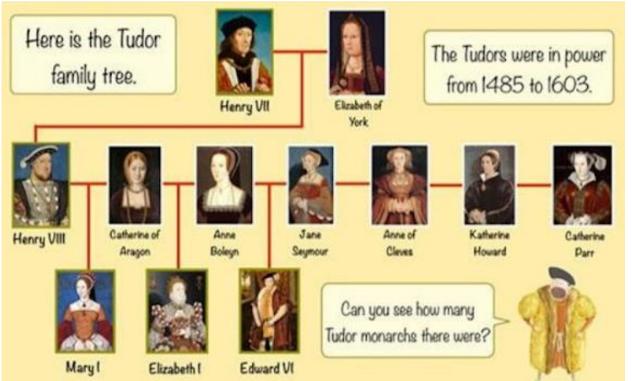

## **Key Facts**

There were 6 Tudor monarchs including Lady Jane Grey who ruled for 9 days.

Tudor fashion changed during the Tudor period to show England's growing wealth.

England led explorations that discovered America during this period.

Henry VIII formed a new church, the Church of England, to make sure he got an heir to his throne.

The views of the monarchs led to religious changes that affected the people and caused many deaths.

Cardinal Wolsey, one of King Henry VIII's advisors, until he was accused of treason, was born in Ipswich.