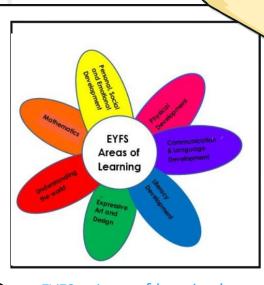

## The early years foundation stage

EYFS – Areas of learning here

In Reception the aim is for all children to reach the Early Learning Goals (ELG) by the end of the year. All of our lessons are linked to the children's needs and interests with the aim of reaching or exceeding the ELGs. At Hassell we have adopted the new ELGs.