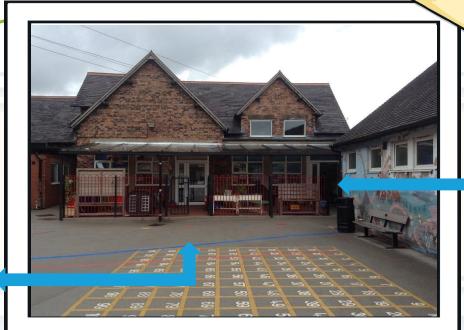

## Coming into class

When you come to school in September you will come into the school, over the 'big yard' and into the infant yard pictured below. Parents are kindly asked to stop at the classroom gates (due to social distancing) The children then enter the school via your classroom.

Parents, children usually settle in really well, please don't worry. We will contact you with any concerns. We find the best thing is to have a big smile and hug and say bye,bye.

(Arrows below indicate the 2 classrooms, class details will be sent over the summer)