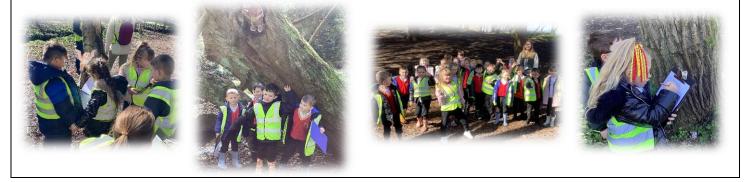

# Visit to Salisbury Wood

Our year 1 children had a great time exploring the woodlands. They identified common garden and wild plants, spotted a range of birds, and found the Gruffalo characters!