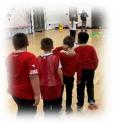

### **Fundamental Movement Skills Club**

Over the last six weeks some children from year 2 have taken part in a fundamental movement skills club. They have developed a range of physical skills including throwing, catching, travelling, dribbling and kicking. They have also really enjoyed learning to play a variety of games, whilst staying healthy and active.