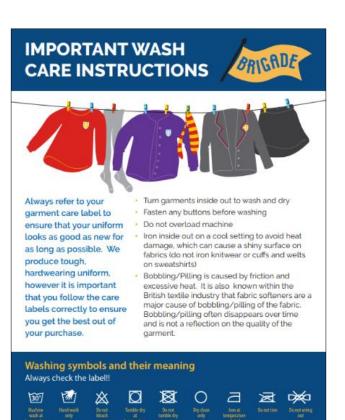

# PARENT ONLINE ORDERS:

**Brigade Uniform Orders** – If you wish to order your Hawes Side Academy sweatshirts or cardigans through Brigade then please see their flyer at the end of this newsletter. Please note that for delivery before the start

of the new term then the last date to order uniform is **22<sup>nd</sup> July**. Orders placed after 22<sup>nd</sup> July will be delivered by the end of September.

# Order Your School Uniform Online

Register today to avoid missing out on Brigade promotions or importan notifications by logging onto www.brigadeparents.info

| Brigade Sw                                                                                                                    | eatshirts a                                                                                                                     | and Sweat                                                                       | tshirt Care                                                                                             | digans/Po                                                                                         | lo Shirts/                                                                               | T-Shirts                                                                  |                                     |                                       |                                         |                           |         |      |
|-------------------------------------------------------------------------------------------------------------------------------|---------------------------------------------------------------------------------------------------------------------------------|---------------------------------------------------------------------------------|---------------------------------------------------------------------------------------------------------|---------------------------------------------------------------------------------------------------|------------------------------------------------------------------------------------------|---------------------------------------------------------------------------|-------------------------------------|---------------------------------------|-----------------------------------------|---------------------------|---------|------|
| Chest                                                                                                                         | 22"                                                                                                                             | 24"                                                                             | 26"                                                                                                     | 28"                                                                                               | 30"                                                                                      | 30/32"                                                                    | 32"                                 | 34"                                   |                                         |                           |         |      |
| Age                                                                                                                           | 1.2                                                                                                                             | 3-4                                                                             | 5.6                                                                                                     | 7.8                                                                                               | 9.10                                                                                     | 9-11                                                                      | 10-11                               | 12-13                                 |                                         |                           |         |      |
| Knitwear Ju                                                                                                                   | Impers (A                                                                                                                       | crylic, 50/                                                                     | 50 and C                                                                                                | ontrast St                                                                                        | ripe)                                                                                    |                                                                           |                                     |                                       |                                         |                           |         |      |
| Chest                                                                                                                         | 22*                                                                                                                             | 24*                                                                             | 26"                                                                                                     | 28"                                                                                               | 30"                                                                                      | 32"                                                                       | 34"                                 | 36"                                   |                                         |                           |         |      |
| Age                                                                                                                           | 1.2                                                                                                                             | 3-4                                                                             | 5.6                                                                                                     | 7.8                                                                                               | 9.10                                                                                     | 11-12                                                                     | 13-14                               | 15-16                                 |                                         |                           |         |      |
| Blazers                                                                                                                       |                                                                                                                                 |                                                                                 |                                                                                                         |                                                                                                   |                                                                                          |                                                                           |                                     |                                       |                                         |                           |         |      |
| Chest                                                                                                                         | 22*                                                                                                                             | 24*                                                                             | 26"                                                                                                     | 28"                                                                                               | 30"                                                                                      | 32"                                                                       |                                     | 'ho cizi                              |                                         | <b>SE NO</b><br>le is a ç |         | rour |
| Age                                                                                                                           | 1.2                                                                                                                             | 3-4                                                                             | 5.6                                                                                                     | 7.8                                                                                               | 9.10                                                                                     | 11-12                                                                     |                                     |                                       |                                         | oducts                    |         |      |
| PE Shorts                                                                                                                     |                                                                                                                                 |                                                                                 |                                                                                                         |                                                                                                   |                                                                                          |                                                                           |                                     |                                       | iremen                                  | ts may<br>Standar         | vary wi | thin |
| Waist                                                                                                                         | 14/16*                                                                                                                          | 18/22"                                                                          | 22/24"                                                                                                  | 26/28"                                                                                            | 30/32"                                                                                   |                                                                           |                                     |                                       |                                         |                           |         |      |
| Age                                                                                                                           | 3-4                                                                                                                             | 5-6                                                                             | 7.8                                                                                                     | 9-11                                                                                              | 12-13                                                                                    |                                                                           |                                     |                                       |                                         | ns may                    |         |      |
| -                                                                                                                             |                                                                                                                                 |                                                                                 |                                                                                                         |                                                                                                   |                                                                                          |                                                                           |                                     |                                       |                                         | n a diffe<br>natche       |         |      |
|                                                                                                                               |                                                                                                                                 |                                                                                 |                                                                                                         |                                                                                                   |                                                                                          |                                                                           |                                     |                                       |                                         | lard siz                  |         |      |
|                                                                                                                               |                                                                                                                                 |                                                                                 |                                                                                                         |                                                                                                   | ADICO                                                                                    | MIC                                                                       |                                     |                                       |                                         |                           |         |      |
| SENIOF                                                                                                                        |                                                                                                                                 | ORM -                                                                           | SIZE                                                                                                    | COMP                                                                                              | ARISC                                                                                    | UND S                                                                     |                                     |                                       |                                         |                           |         |      |
|                                                                                                                               | UNIF                                                                                                                            | ORM -                                                                           | SIZE                                                                                                    | COMP                                                                                              | ARISC                                                                                    | UN S                                                                      |                                     |                                       |                                         |                           |         |      |
| SENIOF<br>Blazers<br>Chest                                                                                                    | 28"                                                                                                                             | ORM -                                                                           | 32"                                                                                                     | 34"                                                                                               | 36"                                                                                      | 38"                                                                       | 40"                                 | 42"                                   | 44"                                     | 46"                       | 48"     | 50   |
| Blazers                                                                                                                       |                                                                                                                                 |                                                                                 |                                                                                                         |                                                                                                   |                                                                                          |                                                                           | 40"                                 | 42"                                   | 44"                                     | 46*                       | 48"     | 50   |
| Blazers<br>Chest                                                                                                              | 28"                                                                                                                             | 30*                                                                             | 32"                                                                                                     | 34"                                                                                               | 36"                                                                                      |                                                                           | 40"                                 | 42"                                   | 44"                                     | 46*                       | 48"     | 50   |
| Blazers<br>Chest<br>Age                                                                                                       | 28"<br>7-8                                                                                                                      | 30*<br>9·10                                                                     | 32"<br>11-12                                                                                            | 34"<br>13·14                                                                                      | 36"<br>15-16                                                                             | 38"                                                                       |                                     |                                       |                                         |                           |         |      |
| Blazers<br>Chest<br>Age<br>Female<br>Male                                                                                     | 28"<br>7-8<br>6                                                                                                                 | 30*<br>9-10<br>8                                                                | 32*<br>11-12<br>10                                                                                      | 34"<br>13-14<br>12<br>XS                                                                          | 36"<br>15-16<br>14<br>S                                                                  | 38"                                                                       | 18                                  | 20                                    | 22                                      | 24                        | 26      | 28   |
| Blazers<br>Chest<br>Age<br>Female                                                                                             | 28"<br>7-8<br>6                                                                                                                 | 30*<br>9-10<br>8                                                                | 32*<br>11-12<br>10                                                                                      | 34"<br>13-14<br>12<br>XS                                                                          | 36"<br>15-16<br>14<br>S                                                                  | 38"                                                                       | 18                                  | 20                                    | 22                                      | 24                        | 26      | 28   |
| Blazers<br>Chest<br>Age<br>Female<br>Male<br>Knitwear Ju                                                                      | 28*<br>7-8<br>6<br>mpers (A                                                                                                     | 30*<br>9-10<br>8<br>crylic, 50/                                                 | 32*<br>11-12<br>10<br>50 and C                                                                          | 34"<br>13-14<br>12<br>XS                                                                          | 36"<br>15-16<br>14<br>S                                                                  | 38"<br>16<br>M                                                            | 18<br>L                             | 20<br>XL                              | 22<br>2XL                               | 24<br>3XL                 | 26      | 28   |
| Blazers<br>Chest<br>Age<br>Female<br>Male<br>Knitwear Ju<br>Chest                                                             | 28"<br>7-8<br>6<br>mpers (A<br>28"                                                                                              | 30"<br>9-10<br>8<br>crylic, 50/<br>30"                                          | 32"<br>11-12<br>10<br>50 and C<br>32"                                                                   | 34"<br>13-14<br>12<br>XS<br>ontract Str<br>34"                                                    | 36"<br>15-16<br>14<br>S<br>ripe)<br>36"                                                  | 38"<br>16<br>M<br>38"                                                     | 18<br>L<br>40"                      | 20<br>XL<br>42"                       | 22<br>2XL<br>44"                        | 24<br>3XL<br>46"          | 26      | 28   |
| Blazers<br>Chest<br>Age<br>Female<br>Male<br>Knitwear Ju<br>Chest<br>Male                                                     | 28"<br>7-8<br>6<br>                                                                                                             | 30*<br>9-10<br>8<br>crylic, 50/<br>30*<br>9-10<br>8                             | 32"<br>11-12<br>10<br>50 and C<br>32"<br>11-12<br>10                                                    | 34"<br>13-14<br>12<br>XS<br>ontract Str<br>34"<br>XS<br>12                                        | 36*<br>15-16<br>14<br>5<br>iipe)<br>36*<br>5<br>14                                       | 38"<br>16<br>M<br>38"<br>M<br>16                                          | 18<br>L<br>40"                      | 20<br>XL<br>42"<br>XL                 | 22<br>2XL<br>44"<br>2XL                 | 24<br>3XL<br>46"<br>3XL   | 26      | 28   |
| Blazers<br>Chest<br>Age<br>Female<br>Male<br>Knitwear Ju<br>Chest<br>Male<br>Female                                           | 28"<br>7-8<br>6<br>                                                                                                             | 30*<br>9-10<br>8<br>crylic, 50/<br>30*<br>9-10<br>8                             | 32"<br>11-12<br>10<br>50 and C<br>32"<br>11-12<br>10                                                    | 34"<br>13-14<br>12<br>XS<br>ontract Str<br>34"<br>XS<br>12                                        | 36*<br>15-16<br>14<br>5<br>iipe)<br>36*<br>5<br>14                                       | 38"<br>16<br>M<br>38"<br>M<br>16                                          | 18<br>L<br>40"                      | 20<br>XL<br>42"<br>XL                 | 22<br>2XL<br>44"<br>2XL                 | 24<br>3XL<br>46"<br>3XL   | 26      | 28   |
| Blazers<br>Chest<br>Age<br>Fernale<br>Male<br>Chest<br>Male<br>Fernale<br>Brigade Sw                                          | 28"<br>7·8<br>6<br>28"<br>28"<br>7·8<br>6<br>28"                                                                                | 30"<br>9-10<br>8<br>crylic, 50/<br>30"<br>9-10<br>8<br>and Sweat                | 32"<br>11-12<br>10<br>50 and C<br>32"<br>11-12<br>10<br>tshirt Care                                     | 34"<br>13-14<br>12<br>XS<br>ontract Sto<br>34"<br>XS<br>12<br>digans/Po                           | 36"<br>15-16<br>14<br>5<br>7ipe)<br>36"<br>5<br>14                                       | 38"<br>16<br>M<br>38"<br>M<br>16<br>FShirts                               | 18<br>L<br>40"<br>L<br>18           | 20<br>XL<br>42"<br>XL<br>20           | 22<br>2XL<br>44"<br>2XL<br>22           | 24<br>3XL<br>46"<br>3XL   | 26      | 28   |
| Blazers Chest Age Female Male Knitwear Jt Chest Male Female Brigade Sw Chest Chest                                            | 28"<br>7-8<br>6<br>28"<br>7-8<br>6<br>eatshirts :<br>28"<br>7-8                                                                 | 30°<br>9-10<br>8<br>crylic, 50/<br>30°<br>9-10<br>8<br>and Sweat<br>30°<br>9-10 | 32*<br>11-12<br>10<br>50 and C<br>32*<br>11-12<br>10<br>shirt Care<br>30/32*<br>9-11                    | 34*<br>13-14<br>12<br>XS<br>ontract Stu<br>34*<br>XS<br>12<br>digans/Po<br>32*<br>10-11           | 36"<br>15-16<br>14<br>5<br>36"<br>5<br>14<br>Io Shirts/<br>34"<br>12-13                  | 38"<br>16<br>M<br>38"<br>M<br>16<br><b>T-Shirts</b><br>36"<br>S           | 18<br>L<br>40"<br>L<br>18<br>38/40" | 20<br>XL<br>42"<br>XL<br>20<br>42/44" | 22<br>2XL<br>44"<br>2XL<br>22<br>46/48" | 24<br>3XL<br>46"<br>3XL   | 26      | 28   |
| Blazers Chest Age Female Male Knitwear Jt Chest Male Female Brigade Sw Chest Age/Size                                         | 28"<br>7-8<br>6<br>100000000000000000000000000000000000                                                                         | 30"<br>9-10<br>8<br>crylic, 50/<br>30"<br>9-10<br>8<br>md Sweat<br>30"          | 32"<br>11-12<br>10<br>50 and C<br>32"<br>11-12<br>10<br>shirt Care<br>30/32"                            | 34"<br>13-14<br>12<br>XS<br>ontract Str<br>34"<br>XS<br>12<br>digans/Po<br>32"                    | 36"<br>15-16<br>14<br>S<br>36"<br>S<br>14<br>Io Shirts/<br>34"                           | 38"<br>16<br>M<br>38"<br>M<br>16<br><b></b>                               | 18<br>L<br>40"<br>L<br>18<br>38/40" | 20<br>XL<br>42"<br>XL<br>20<br>42/44" | 22<br>2XL<br>44"<br>2XL<br>22<br>46/48" | 24<br>3XL<br>46"<br>3XL   | 26      | 28   |
| Blazers<br>Chest<br>Age<br>Female<br>Male<br>Chest<br>Male<br>Female<br>Brigade Sw<br>Chest<br>Age/Size<br>PE Shorts          | 28"<br>7-8<br>6<br>28"<br>7-8<br>6<br>eatshirts :<br>28"<br>7-8                                                                 | 30°<br>9-10<br>8<br>crylic, 50/<br>30°<br>9-10<br>8<br>and Sweat<br>30°<br>9-10 | 32*<br>11-12<br>10<br>50 and C<br>32*<br>11-12<br>10<br>shirt Care<br>30/32*<br>9-11                    | 34*<br>13-14<br>12<br>XS<br>ontract Stu<br>34*<br>XS<br>12<br>digans/Po<br>32*<br>10-11           | 36"<br>15-16<br>14<br>5<br>36"<br>5<br>14<br>Io Shirts/<br>34"<br>12-13                  | 38"<br>16<br>M<br>38"<br>M<br>16<br><b>T-Shirts</b><br>36"<br>S           | 18<br>L<br>40"<br>L<br>18<br>38/40" | 20<br>XL<br>42"<br>XL<br>20<br>42/44" | 22<br>2XL<br>44"<br>2XL<br>22<br>46/48" | 24<br>3XL<br>46"<br>3XL   | 26      | 28   |
| Blazers<br>Chest<br>Age<br>Female<br>Male<br>Chest<br>Male<br>Female<br>Brigade Sw<br>Chest<br>Age/Size<br>PE Shorts<br>Waist | 28"<br>7-8<br>6<br>28"<br>7-8<br>6<br>6<br>eatshirts :<br>28"<br>7-8<br>22"24"<br>7-8<br>22"24"                                 | 30*<br>9-10<br>8<br>                                                            | 32*<br>11-12<br>10<br>50 and CC<br>32*<br>11-12<br>10<br>50 and CC<br>30/32*<br>9.11<br>30/32*<br>12-13 | 34"<br>13-14<br>12<br>XS<br>ontract Stu<br>34"<br>XS<br>12<br>digans/Po<br>32"<br>10-11<br>34/36" | 36"<br>15-16<br>14<br>5<br>36"<br>5<br>14<br><b>Io Shirts/</b><br>34"<br>12-13<br>38/40" | 38"<br>16<br>M<br>38"<br>M<br>16<br><b>T-Shirts</b><br>36"<br>S<br>42/44" | 18<br>L<br>40"<br>L<br>18<br>38/40" | 20<br>XL<br>42"<br>XL<br>20<br>42/44" | 22<br>2XL<br>44"<br>2XL<br>22<br>46/48" | 24<br>3XL<br>46"<br>3XL   | 26      | 28   |
| Blazers Chest Age Female Male Chest Male Brigade Sw Chest Age/Size PE Shorts Waist Age/Size                                   | 28°<br>7.8<br>6<br>28°<br>7.8<br>6<br>28°<br>7.8<br>6<br>6<br>eatshirts<br>28°<br>7.8<br>22°<br>7.8<br>22°<br>7.8<br>22°<br>7.8 | 30*<br>9-10<br>8<br>                                                            | 32*<br>11-12<br>10<br>50 and CC<br>32*<br>11-12<br>10<br>50 and CC<br>30/32*<br>9.11<br>30/32*<br>12-13 | 34"<br>13-14<br>12<br>XS<br>ontract Stu<br>34"<br>XS<br>12<br>digans/Po<br>32"<br>10-11<br>34/36" | 36"<br>15-16<br>14<br>5<br>36"<br>5<br>14<br><b>Io Shirts/</b><br>34"<br>12-13<br>38/40" | 38"<br>16<br>M<br>38"<br>M<br>16<br><b>T-Shirts</b><br>36"<br>S<br>42/44" | 18<br>L<br>40"<br>L<br>18<br>38/40" | 20<br>XL<br>42"<br>XL<br>20<br>42/44" | 22<br>2XL<br>44"<br>2XL<br>22<br>46/48" | 24<br>3XL<br>46"<br>3XL   | 26      | 28   |

#### HOW TO MEASURE YOUR CHILD

Measure the actual body measurements as this is far more accurate than measuring over clothes.

CHEST: Measure around the chest at the fullest part, placing the tape close up under the arms.

COLLAR: Measure around the base of the neck where the collar sits, inserting two fingers between the neck and tape to allow growth

WAIST: Measure around the natural waistline.

TROUSER LENGTH: Measure the inside leg from crotch to floor without shoes on. HIPS: Measure around your hips, 20cm (8') below your natural waistline.

SKIRT LENGTH: Measure from the waist down to where you would want the hem

DRESS & PINAFORE LENGTH: Measure from nape of neck to length required.

# HOW TO USE THIS SERVICE

- 1. Log onto www.brigade.uk.com
- 2. Click on the parents click to order button
- 3. Enter your child's school name
- Select the school from the drop down list provided
- 5. Follow the online instructions to place your order
- £3.99 delivery fee applied for all orders

#### IMPORTANT INFORMATION ON SUMMER HOLIDAY ORDERS

July to September is a busy time for ALL uniform providers!

Place your order BEFORE 22nd July for delivery before the start of term.

We cannot guarantee orders placed after this date will be delivered in time for the start of the new term.

ORDER SATURDAY OR SUNDAY FOR FASTER DELIVERY!

ONLINE ORDERING: www.brigade.uk.com then select the PARENTS CLICK TO ORDER HERE link PARENT ENQUIRIES EMAIL: sales@brigade.uk.com