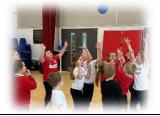

### **Fundamental Movement Skills Club**

Over the last six weeks some children from year 2 have taken part in a fundamental movement skills club. They have developed a range of physical skills including throwing, catching, travelling, dribbling and kicking. They have also really enjoyed learning to play a variety of games, whilst staying healthy and active.