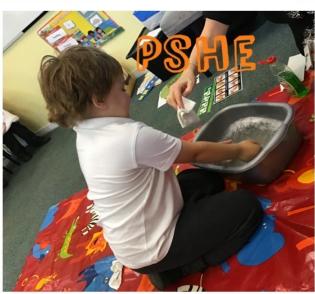

#### Here are somethings that happen in Beech Class!

Grown ups, this is a 3 week countdown. You can use this to cross off a box each day to show children how long until they start their new school