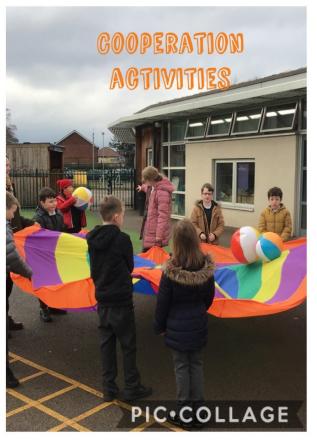

#### Here are somethings that happen in Beech Class!

#### Here are somethings that happen in Beech Class!

Grown ups, this is a 3 week countdown. You can use this to cross off a box each day to show children how long until they start their new school