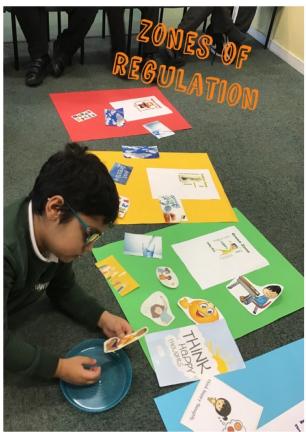

#### Here are somethings that happen in Beech Class!

Grown ups, this is a 3 week countdown. You can use this to cross off a box each day to show children how long until they start their new school