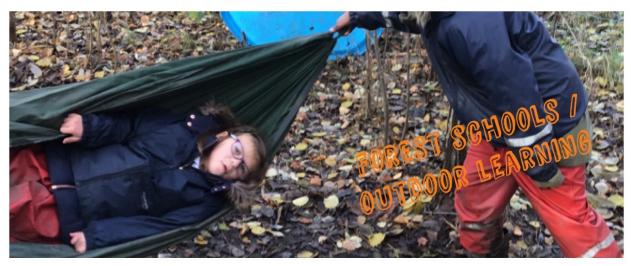

#### Here are somethings that happen in Beech Class!

Grown ups, this is a 3 week countdown. You can use this to cross off a box each day to show children how long until they start their new school