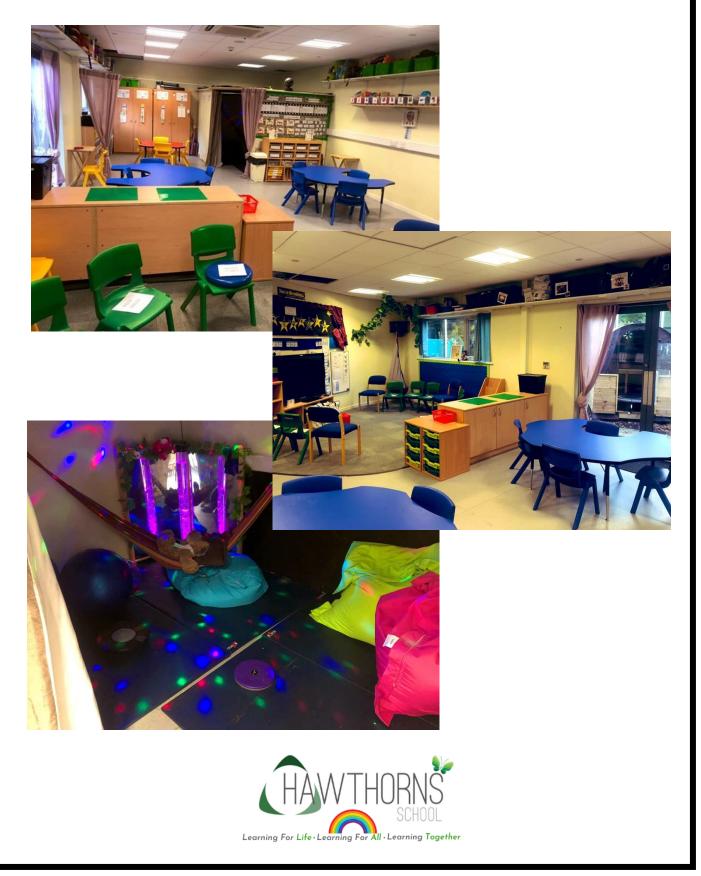

#### This is what it looks like

#### Here are somethings that happen in Blossom Class!

This is my school playground. This is where I can play with my friends and get some fresh air!

This is the school hall. This is where I will eat my dinner, have assemblies and do P.E!

This is A Quiet Place. In here I can relax, learn about my feelings and even get a massage!

## This is the Cookery Room. In here I'll learn to make lots of delicious foods!

These are my school minibuses. I will go on these to go to lots of places, like swimming and adventure days.

Grown ups, this is a 3 week countdown. You can use this to cross off a box each day to show children how long until they start their new school