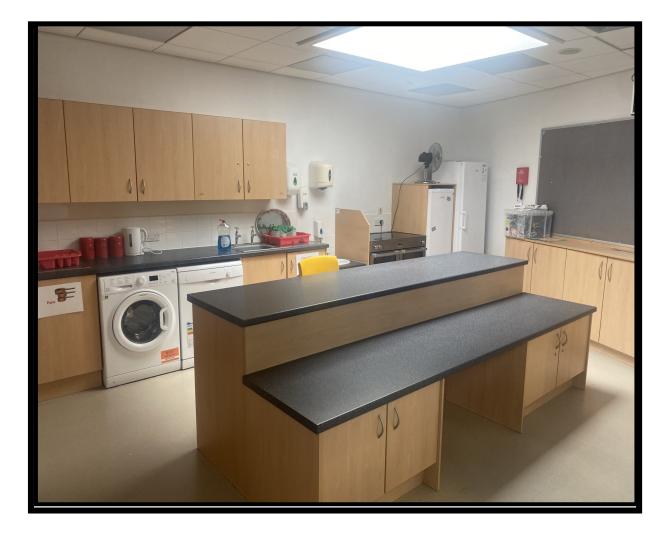

## This is the Cookery Room. In here I'll learn to make lots of delicious foods!

These are my school minibuses. I will go on these to go to lots of places, like swimming and adventure days.

Grown ups, this is a 3 week countdown. You can use this to cross off a box each day to show children how long until they start their new school