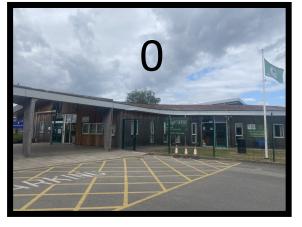

where I can play with my friends and get some fresh air!





This is the school hall. This is where I will eat my dinner, have assemblies and do P.E!





This is A Quiet Place. In here I can relax, learn about my feelings and even get a massage!





## This is the Cookery Room. In here I'll learn to make lots of delicious foods!





These are my school minibuses. I will go on these to go to lots of places, like swimming and adventure days.







Grown ups, this is a 3 week countdown. You can use this to cross off a box each day to show children how long until they start their new school

#### This is how many sleeps

#### until I go to Hawthorns...

| 20 | 19 | 18 | 17 | 16 |
|----|----|----|----|----|
| 15 | 14 | 13 | 12 | 11 |
| 10 | 9  | 8  | 7  | 6  |
| 5  | 4  | 3  | 2  | 1  |





### If you use a visual timetable at home, here is a symbol or photograph you can cut out to represent school