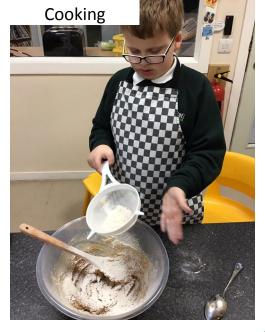

## This is the Cookery Room. In here I'll learn to make lots of delicious foods!

These are my school minibuses. I will go on these to go to lots of places, like swimming and adventure days.

Grown ups, this is a 3 week countdown. You can use this to cross off a box each day to show children how long until they start their new school