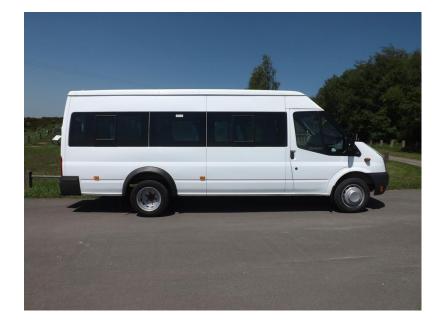

## This is the Cookery Room. In here I'll learn to make lots of delicious foods!

These are my school minibuses. I will go on these to go to lots of places, like swimming and adventure days.

Grown ups, this is a 3 week countdown. You can use this to cross off a box each day to show children how long until they start their new school