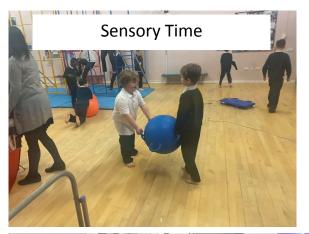

#### Here are somethings that happen in Blossom Class!

This is my school playground. This is where I can play with my friends and get some fresh air!

This is the school hall. This is where I will eat my dinner, have assemblies and do P.E!