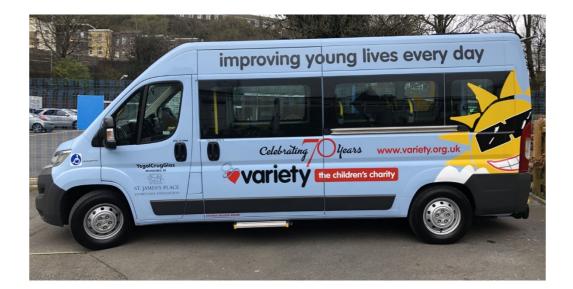

This is our special place. In here I can relax, learn about my

feelings and even get a massage!

This is the Cookery Room. In here I'll learn to make lots of delicious foods!

These are my school minibuses. I will go on these to go to lots of places, like swimming and adventure days.