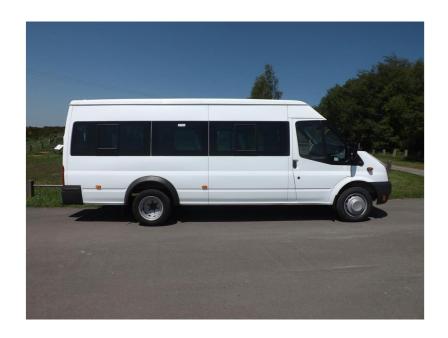

# This is the Cookery Room. In here I'll learn to make lots of delicious foods!

These are my school minibuses. I will go on these to go to lots of places, like swimming and adventure days.

Grown ups, this is a 3 week countdown. You can use this to cross off a box each day to show children how long until they start their new school