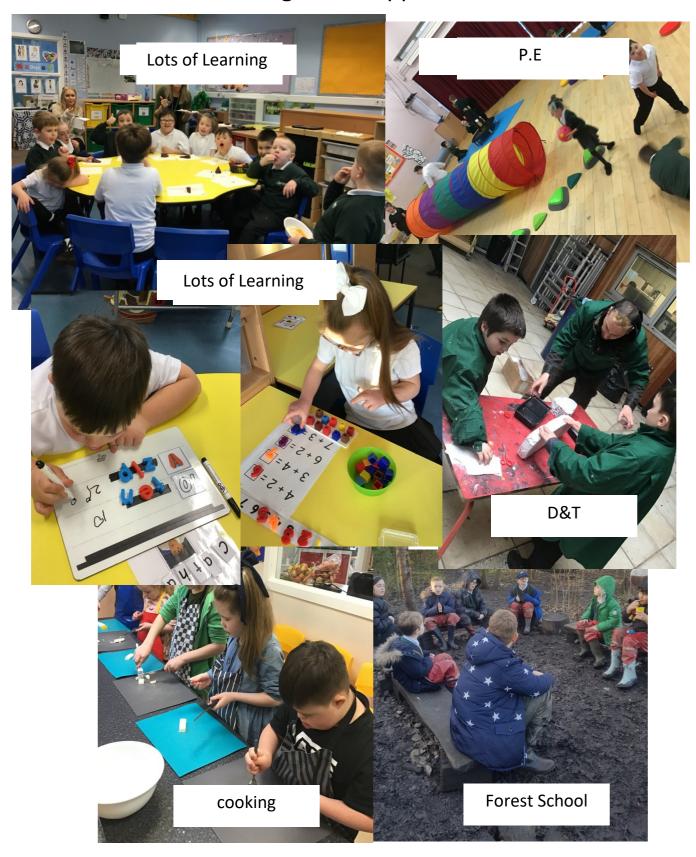

#### Here are somethings that happen in Willow Class!

This is my school playground. This is where I can play with my friends and get some fresh air!

This is the school hall. This is where I will eat my dinner, have assemblies and do P.E!

This is our Special Place. In here I can relax, learn about my feelings and even get a massage!

# This is the Cookery Room. In here I'll learn to make lots of delicious foods!

These are my school minibuses. I will go on these to go to lots of places, like swimming and adventure days.

Grown ups, this is a 3 week countdown. You can use this to cross off a box each day to show children how long until they start their new school