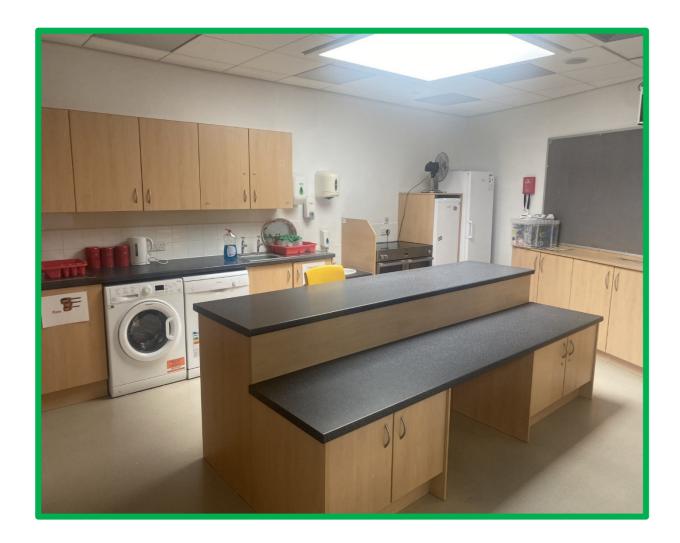

# This is the Cookery Room. In here I'll learn to make lots of delicious foods!

These are my school minibuses. I will go on these to go to lots of places, like swimming and adventure days.

Grown ups, this is a 3 week countdown. You can use this to cross off a box each day to show children how long until they start their new school