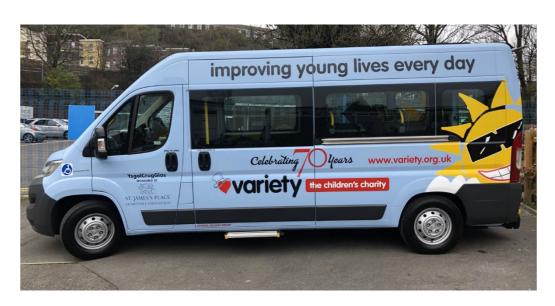

# This is the Cookery Room. In here I'll learn to make lots of delicious foods!

These are my school minibuses. I will go on these to go to lots of places, like swimming and adventure days.

Grown ups, this is a 3 week countdown. You can use this to cross off a box each day to show children how long until they start their new school