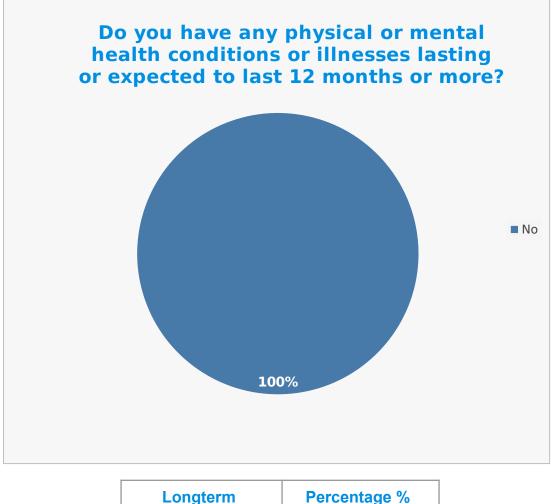

| Longterm conditions | Percentage % |
|---------------------|--------------|
| No                  | 100          |
|                     |              |

| Age band | Percentage % |
|----------|--------------|
| 18-24    | 0            |
| 25-29    | 0            |
| 30-34    | 0            |
| 35-39    | 33           |
| 40-44    | 33           |
| 45-49    | 0            |
| 50-54    | 33           |
| 55-59    | 0            |
| 60-64    | 0            |
| 65-69    | 0            |
| 70-74    | 0            |
| 75-79    | 0            |
| 80-84    | 0            |
| 85-89    | 0            |
| 90+      | 0            |