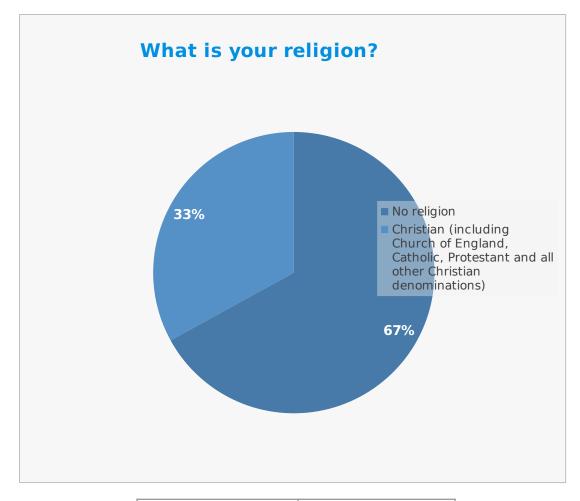

| Religion                                                                                                        | Percentage % |
|-----------------------------------------------------------------------------------------------------------------|--------------|
| No religion                                                                                                     | 67           |
| Christian (including<br>Church of England,<br>Catholic, Protestant and<br>all other Christian<br>denominations) | 33           |