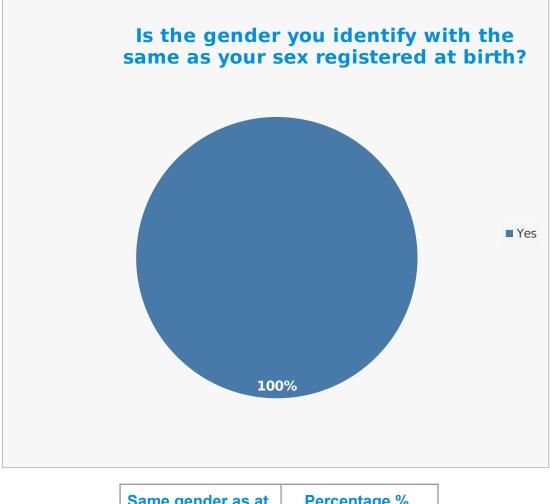

| Gender | Percentage % |
|--------|--------------|
| Male   | 33           |
| Female | 67           |

| Same gender as at birth | Percentage % |
|-------------------------|--------------|
| Yes                     | 100          |