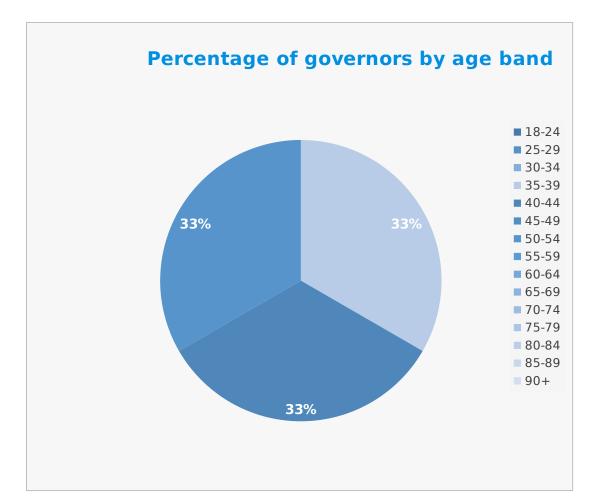

| Longterm conditions | Percentage % |
|---------------------|--------------|
| No                  | 100          |
|                     |              |

| Age band | Percentage % |
|----------|--------------|
| 18-24    | 0            |
| 25-29    | 0            |
| 30-34    | 0            |
| 35-39    | 33           |
| 40-44    | 33           |
| 45-49    | 0            |
| 50-54    | 33           |
| 55-59    | 0            |
| 60-64    | 0            |
| 65-69    | 0            |
| 70-74    | 0            |
| 75-79    | 0            |
| 80-84    | 0            |
| 85-89    | 0            |
| 90+      | 0            |