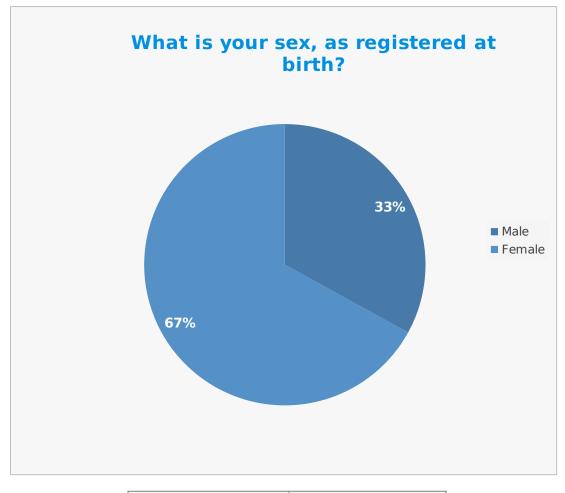

| Gender | Percentage % |
|--------|--------------|
| Male   | 33           |
| Female | 67           |

| Same gender as at birth | Percentage % |
|-------------------------|--------------|
| Yes                     | 100          |