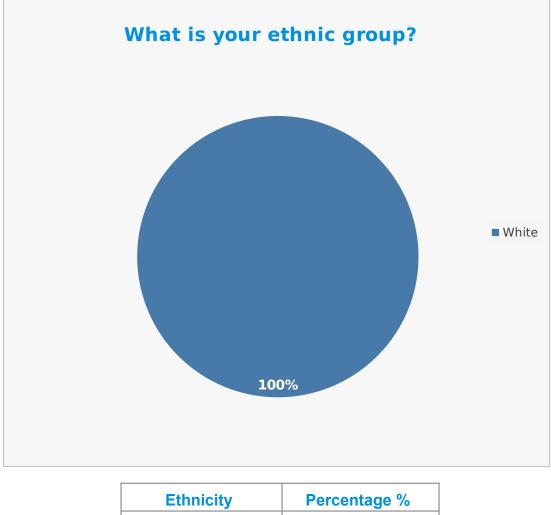

|   | Ethnicity | Percentage % |
|---|-----------|--------------|
|   | White     | 100          |
| ĺ |           |              |

| Sexual Uneritation    | Fercentage / |
|-----------------------|--------------|
| Straight/heterosexual | 100          |