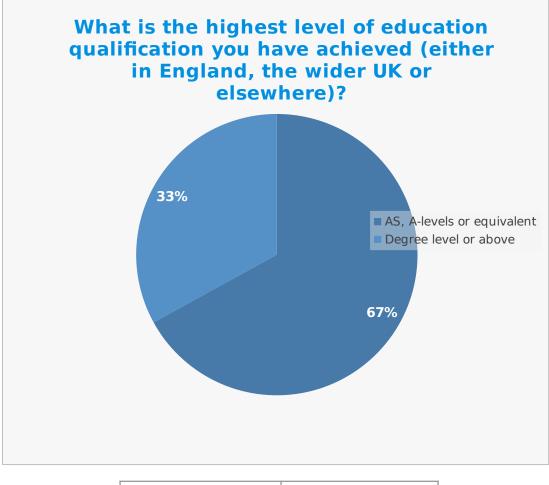

| Education level            | Percentage % |
|----------------------------|--------------|
| AS, A-levels or equivalent | 67           |
| Degree level or above      | 33           |