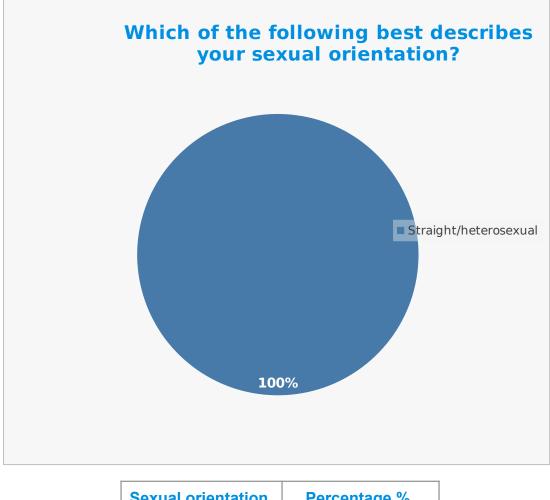

|   | Ethnicity | Percentage % |
|---|-----------|--------------|
|   | White     | 100          |
| ĺ |           |              |

| Sexual Uneritation    | Fercentage / |
|-----------------------|--------------|
| Straight/heterosexual | 100          |