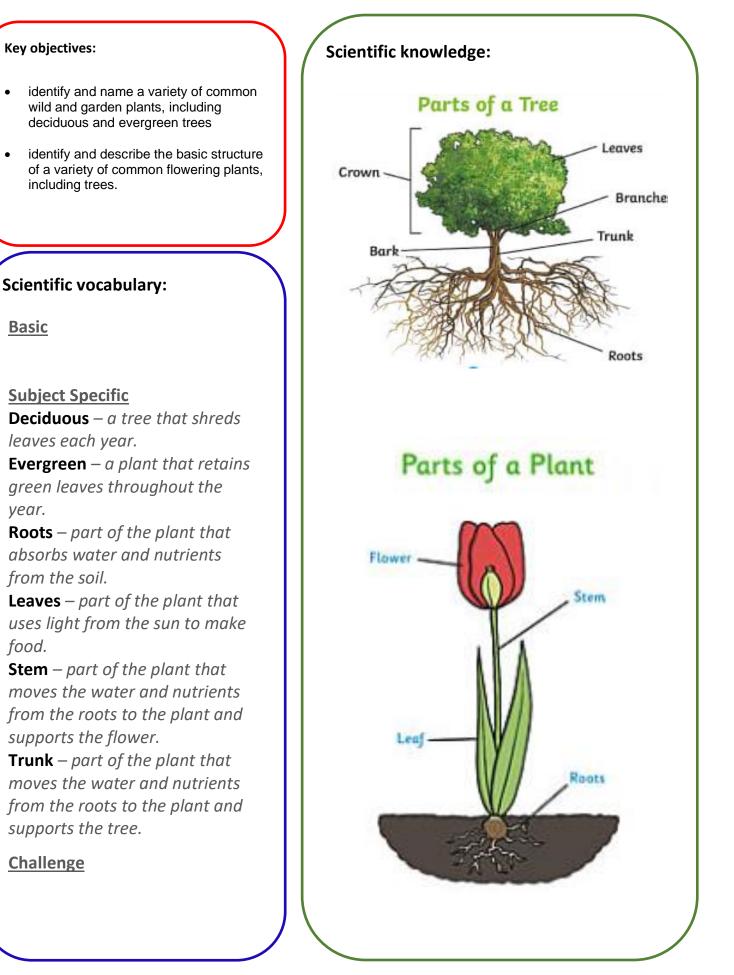

## Homework challenges:

What types of flowers and trees can you find in your garden or a local park? Draw and label the flowers and trees.