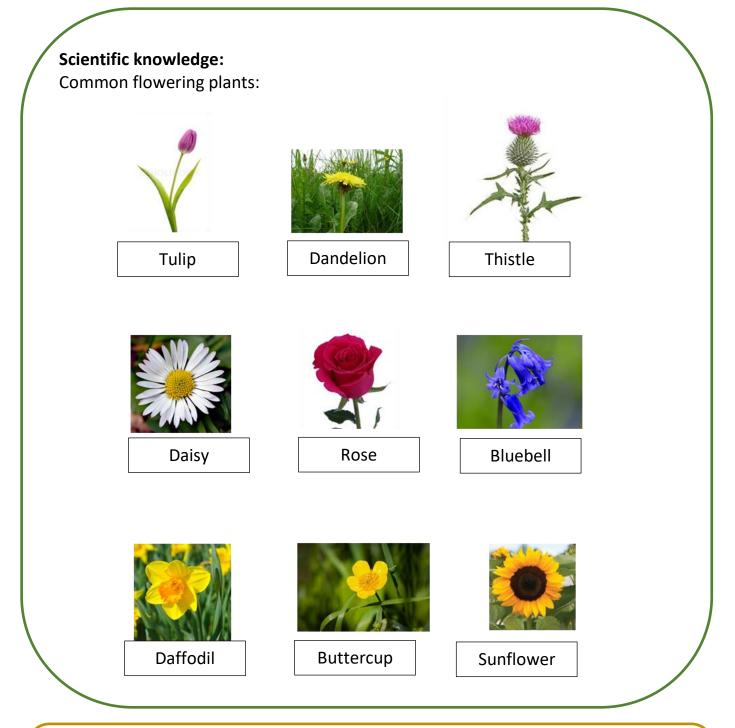

## Homework challenges:

What types of flowers and trees can you find in your garden or a local park? Draw and label the flowers and trees.