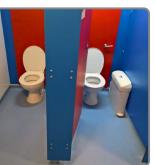

The toilets all have locks on the door. The toilets near my bedroom looks like this.

The toilets and showers I will use in the day time look like this.

robin Vlood

This is a picture of a group kit cupboard (mine may have a different name on it).