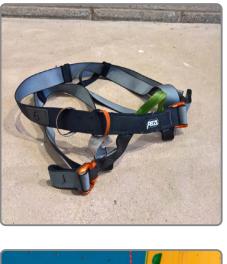

robin Nyood

Climbing: I will wear a harness and helmet so that I am safe.

robin NYOOD

Crate Challenge: I will wear a helmet and harness to keep me safe.

robin Wood

Dungeon: I will solve lots of different puzzles to help my team escape.