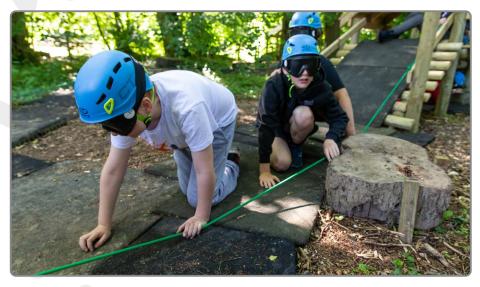

### Caving: I will wear a helmet to protect my head.

robinivood

If I want to get out of the caves there are exit hatches in the roof. If I knock on it, my Group Leader will come and let me out. Challenge Course: I will wear a helmet and harness to keep me safe. I will go over the obstacles with my friends.