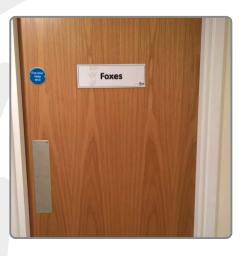

If I don't like something, I can tell my Group Leader or my Teacher and they will arrange something different for me so that I have something that I like. These are examples of where I might sleep. The bedrooms all have a name to help me remember which one I am in.

robinivod

This is a bedroom door with the name on it.