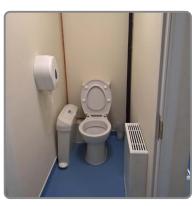

The toilets all have locks on the door. The toilets near my bedroom looks like this.

The toilets and showers I will use in the day time look like this.

robin Vlood

This is a picture of a group kit cupboard (mine may have a different name on it).