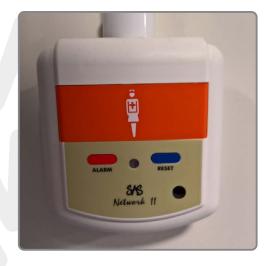

## There are helpful instructions inside the bedrooms.

robinivood

If I need help at night, I can press a button that tells the Robinwood night staff that I need somebody to come to my room. It won't wake anybody up in my room if I press it.