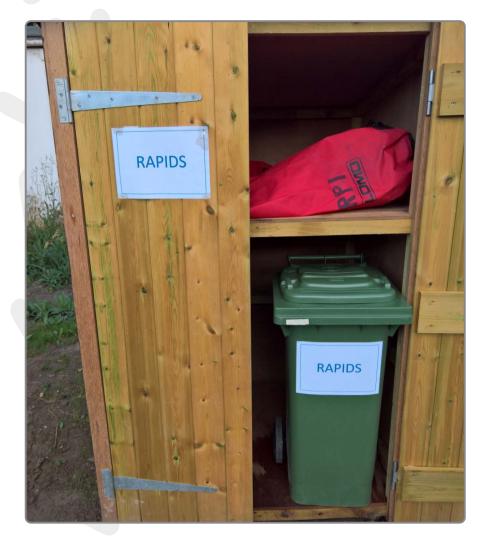

The toilets all have locks on the door. The toilets near my bedroom looks like this.

The toilets and showers I will use in the day time look like this.

robin Vlood

This is a picture of a group kit cupboard (mine may have a different name on it).