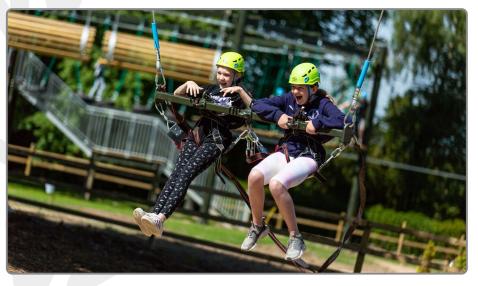

# Team Challenge: I will join the rest of my school and play games

robin Wood

Zip Wire: I will wear a harness and helmet so that I am safe. I will sit the top of the tower and wait for my turn.

robin Wood