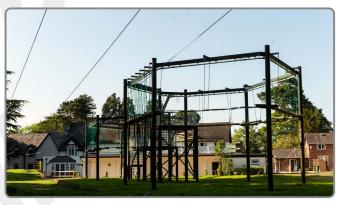

### Caving: I will wear a helmet to protect my head.

robinivood

If I want to get out of the caves there are exit hatches in the roof. If I knock on it, my Group Leader will come and let me out. Challenge Course: I will wear a helmet and harness to keep me safe. I will go over the obstacles with my friends.