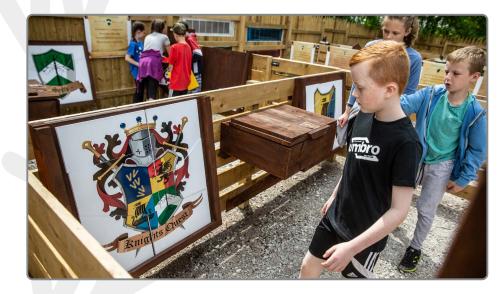

Knight's Quest: I will help my team to solve puzzles and help them complete the challenge.

robin NYOOD

Night Line: I will wear googles so that I can't see, then hold on to a rope in a line with my friends so we always know where we are going. My friends will pass on instructions to help and a helmet will protect my head.