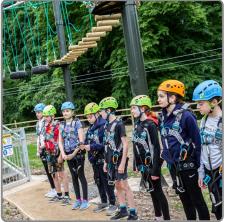

robin Wood

I will also wear a sash like the ones in the photo. They have different names on. Giant Swing: I will wear a harness and helmet to keep me safe. I will pull the rope to help my teammates

M

robin Wood