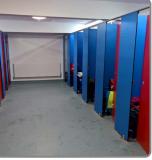

The toilets all have locks on the door. The toilets near my bedroom looks like this.

The toilets and showers I will use in the day time look like this.

robin Vlood

This is a picture of a group kit cupboard (mine may have a different name on it).