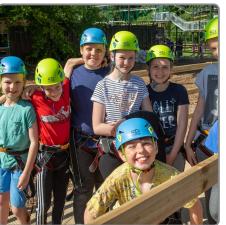

robin Wood

I will also wear a sash like the ones in the photo. They have different names on. Giant Swing: I will wear a harness and helmet to keep me safe. I will pull the rope to help my teammates

M

robin Wood