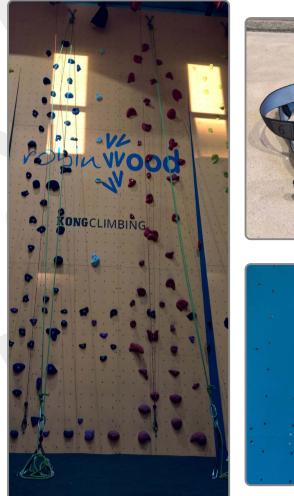

robin Nyood

Climbing: I will wear a harness and helmet so that I am safe.

robin NYOOD

Crate Challenge: I will wear a helmet and harness to keep me safe.

robin Wood

Dungeon: I will solve lots of different puzzles to help my team escape.