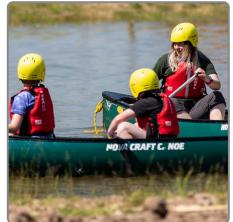

robinivood

Canoeing: For canoeing I will wear a buoyancy aid and a helmet so that I am safe.

robinivood