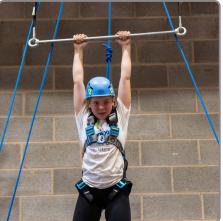

robin Wood

I will also wear a sash like the ones in the photo. They have different names on. Giant Swing: I will wear a harness and helmet to keep me safe. I will pull the rope to help my teammates

M

robin Wood