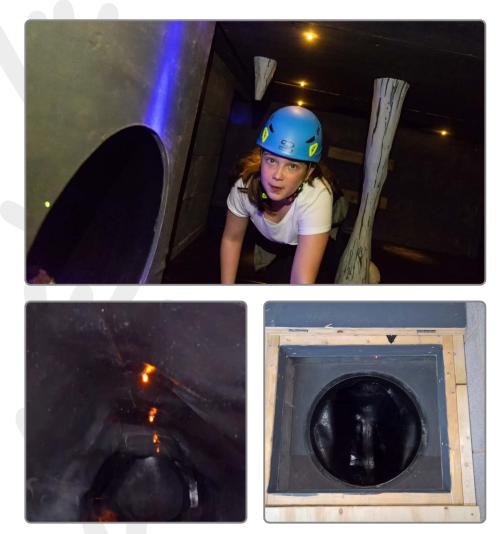

### Caving: I will wear a helmet to protect my head.

robinivood

If I want to get out of the caves there are exit hatches in the roof. If I knock on it, my Group Leader will come and let me out. Challenge Course: I will wear a helmet and harness to keep me safe. I will go over the obstacles with my friends.