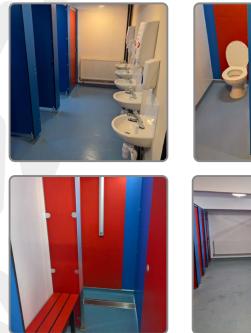

The toilets all have locks on the door. The toilets near my bedroom looks like this.

The toilets and showers I will use in the day time look like this.

robin Vlood

This is a picture of a group kit cupboard (mine may have a different name on it).