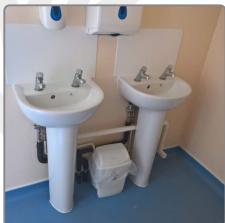

The toilets all have locks on the door. The toilets near my bedroom looks like this.

The toilets and showers I will use in the day time look like this.

robin Vlood

This is a picture of a group kit cupboard (mine may have a different name on it).