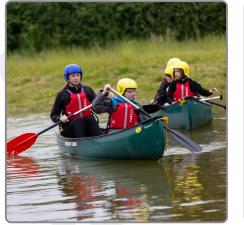

robinivood

Canoeing: For canoeing I will wear a buoyancy aid and a helmet so that I am safe.

robinivood