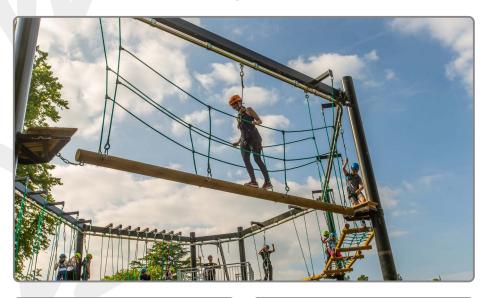

### Caving: I will wear a helmet to protect my head.

robinivood

If I want to get out of the caves there are exit hatches in the roof. If I knock on it, my Group Leader will come and let me out. Challenge Course: I will wear a helmet and harness to keep me safe. I will go over the obstacles with my friends.