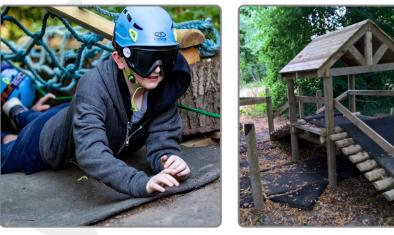

### Caving: I will wear a helmet to protect my head.

robinivood

If I want to get out of the caves there are exit hatches in the roof. If I knock on it, my Group Leader will come and let me out. Challenge Course: I will wear a helmet and harness to keep me safe. I will go over the obstacles with my friends.