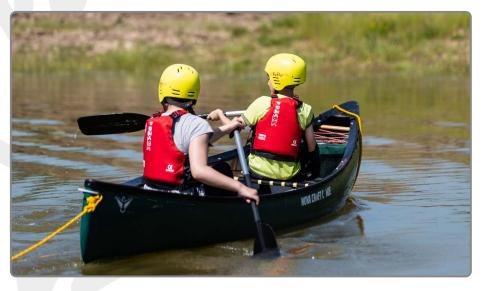

robinivood

Canoeing: For canoeing I will wear a buoyancy aid and a helmet so that I am safe.

robinivood