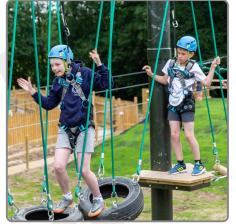

### Caving: I will wear a helmet to protect my head.

robinivood

If I want to get out of the caves there are exit hatches in the roof. If I knock on it, my Group Leader will come and let me out. Challenge Course: I will wear a helmet and harness to keep me safe. I will go over the obstacles with my friends.