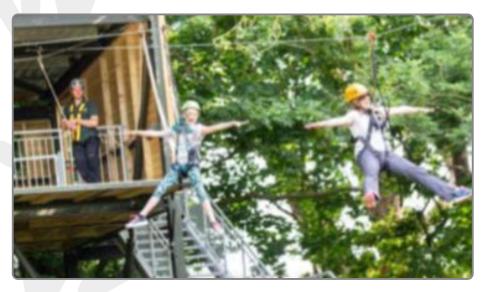

# Team Challenge: I will join the rest of my school and play games

robin Wood

Zip Wire: I will wear a harness and helmet so that I am safe. I will sit the top of the tower and wait for my turn.

robin Wood