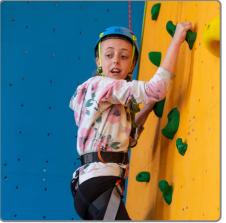

robin Nyood

Climbing: I will wear a harness and helmet so that I am safe.

robin NYOOD

Crate Challenge: I will wear a helmet and harness to keep me safe.

robin Wood

Dungeon: I will solve lots of different puzzles to help my team escape.