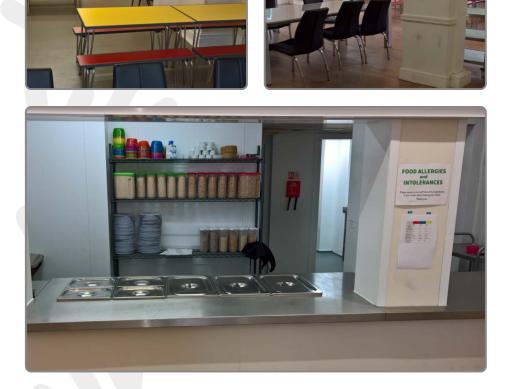

robin Wood

My Name is: .....

Robinwood Activity Centre is at Dobroyd Castle, Todmorden in Yorkshire.

robin wood

When we arrive, this is what I will see.

These are the main dining rooms where we eat our meals.

robinivood

At breakfast time, I can have cereal, toast, sausage, beans and potato waffles. I can have all of these if I want or I can just choose my favourites.

When I arrive at Robinwood, my lunch will be either pizza or a choice of sandwich (cheese, ham, tuna or jam) with crisps and a penguin biscuit.