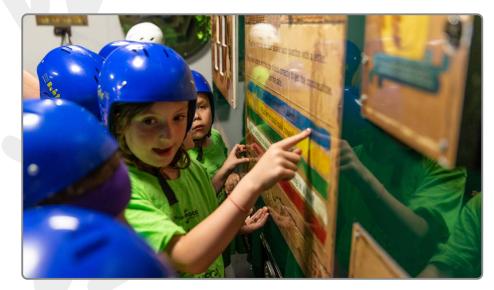

robin Nyood

Climbing: I will wear a harness and helmet so that I am safe.

robin NYOOD

Crate Challenge: I will wear a helmet and harness to keep me safe.

robin Wood

Dungeon: I will solve lots of different puzzles to help my team escape.