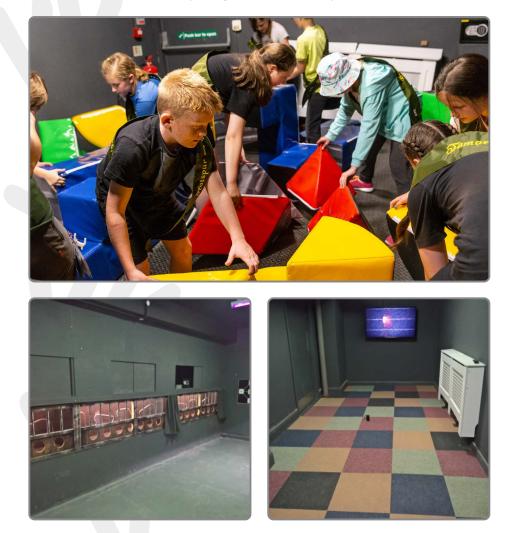

robin Nyood

Climbing: I will wear a harness and helmet so that I am safe.

robin NYOOD

Crate Challenge: I will wear a helmet and harness to keep me safe.

robin Wood

Dungeon: I will solve lots of different puzzles to help my team escape.

robinivood

Piranha Pool: I will work with my team to solve the clues and get out of the room within 40 minutes. I will wear a Piranha Pool t-shirt.

robinirod

Trapeze: I will wear a harness so that I am safe. We will climb up onto the tower and jump off attached to a rope.