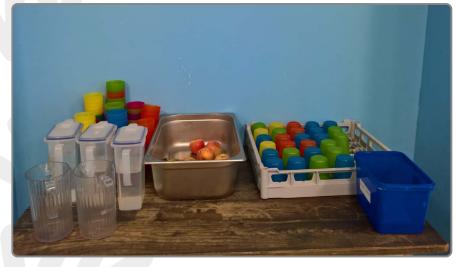

robinivood

When I have finished with my wet clothes, after a shower I leave them in the green bin to be washed.

When it's time for a drink, I can have one at the Drink Station.

At night I can fill up my bottle from the tap in my room.