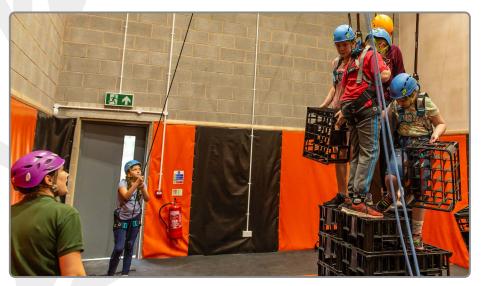

robin Nyood

Climbing: I will wear a harness and helmet so that I am safe.

robin NYOOD

Crate Challenge: I will wear a helmet and harness to keep me safe.

robin Wood

Dungeon: I will solve lots of different puzzles to help my team escape.