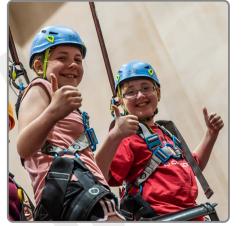

robin Nyood

Climbing: I will wear a harness and helmet so that I am safe.

robin NYOOD

Crate Challenge: I will wear a helmet and harness to keep me safe.

robin Wood

Dungeon: I will solve lots of different puzzles to help my team escape.