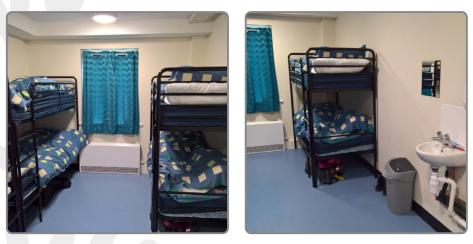

If I don't like something, I can tell my Group Leader or my Teacher and they will arrange something different for me so that I have something that I like. These are examples of where I might sleep. The bedrooms all have a name to help me remember which one I am in.