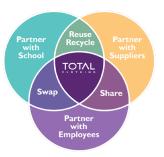

#### **TOTAL CLOTHING-SHARE-REUSE-RECYCLE**

As part of our recycling programme we partnership with schools overseas and the UK to ensure that no garments enter landfill.

Second-hand uniforms are becoming a credible sales channel and we host Swapping events at our store to enable parents to re-cycle grown out of school uniform rather than it going into landfill. "Long Live School Uniforms."