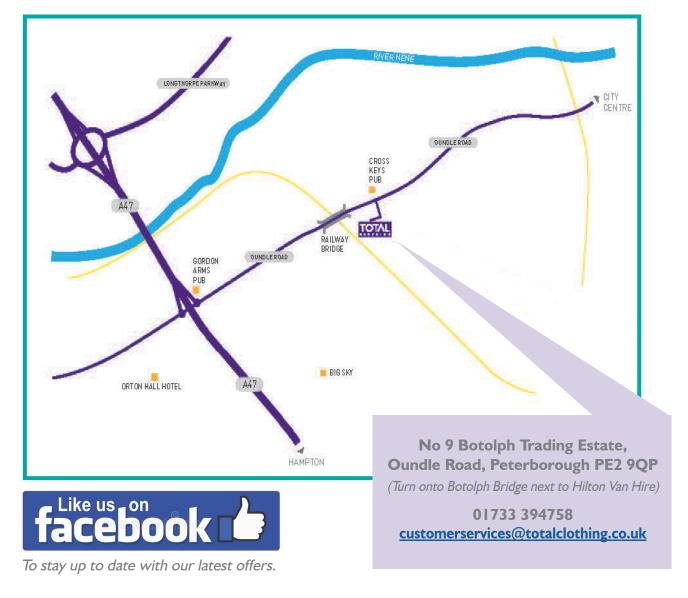

# www.totalclothingshop.co.uk/hla

facebook

To stay up to date with our latest offers.

PLEASE ORDER BY GUST PLEASE VIEW Defore THURS For delivery before had to school.

Please check our website: **www.totalclothing.co.uk** for the lastest information updates.

We have in place social distancing measures in our shop, along with COVID-19 retail guidelines and are open Monday to Friday 9am till 5pm. If you would like to visit the shop, please check our **Facebook** page and our **website** before visiting to ensure that you have the most up to date information before you travel. We are also open on a Saturday from 10am till 4pm from Saturday 17th July until Saturday 4th September.

We are here to help you, if you have any questions please call our Schools Team on 01733 394758, contact us via live chat on our website or email <u>customerservices@totalclothing.co.uk</u> who will be happy to advise you.

#### **OUR SHOP**

Opening hours are Monday to Friday 9am till 5pm. During the summer holidays we are open on a Saturday from 10am till 4pm.