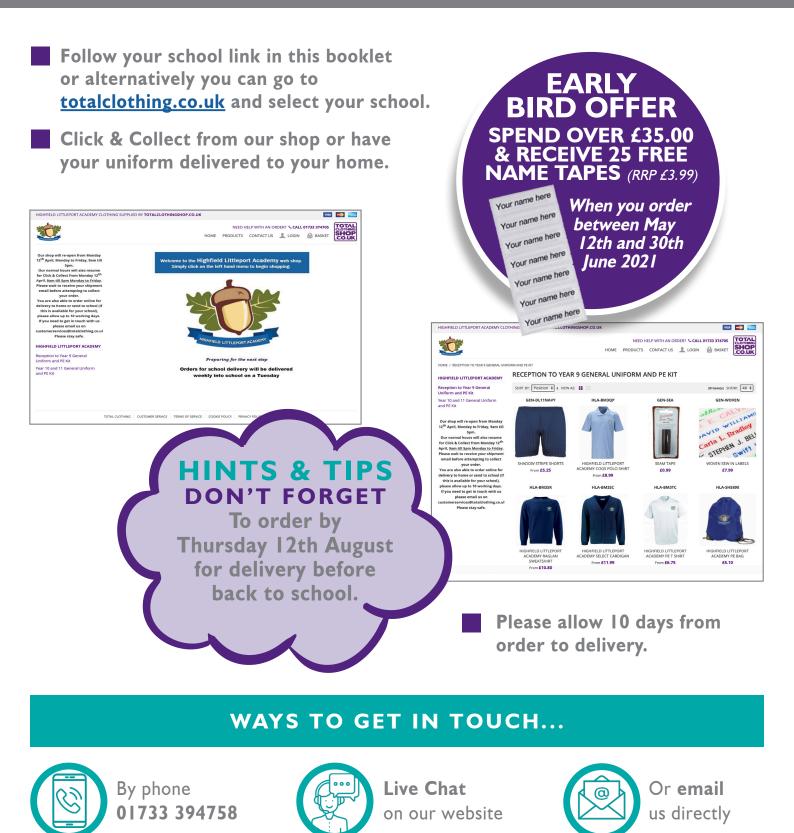

We always encourage parents to order as soon as possible to ensure you will have the correct uniform for back to school. You will see the link to order your school uniform on the front page of this booklet. Orders can also be placed via your school website. Click <u>here</u> for information regarding our Click & Collect service.

Our delivery times are 10 working days however as we move closer to back to school, the lead times can become longer so we would ask you to order as soon as you can and take advantage of our early bird offer on the front page.

#### HOW TO ORDER ONLINE