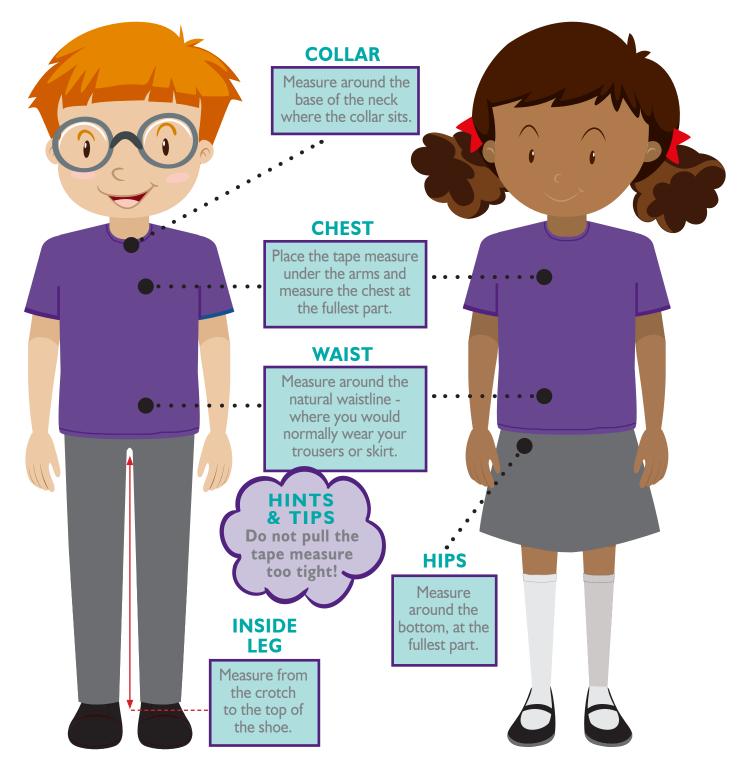

#### UNIFORM MEASURING GUIDE

## How to measure your child for school uniform

# www.totalclothingshop.co.uk/hla