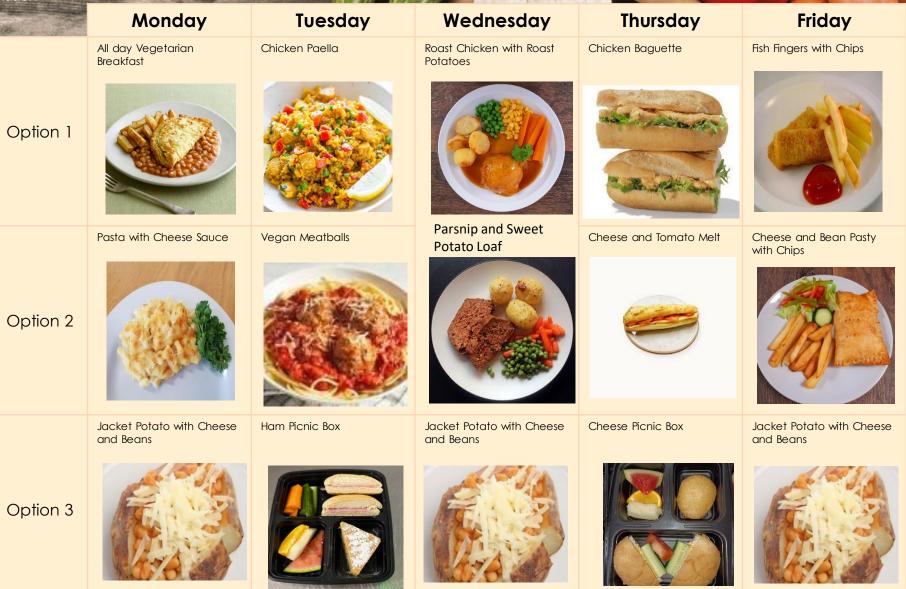

# **Highfield Spring-Summer 24** feeding the imagination

cater

Week

**Three** 

29/4/24 20/5/24 17/6/24 8/7/24 16/9/24 7/10/24

\*Vegetables & Carbohydrates may differ than those shown