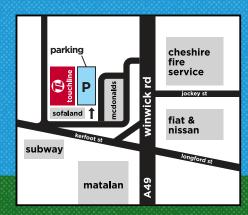

# in store

Pop into Unit 2, Kerfoot Street, Warrington WA2 8NU (just off winwick road, behind mcdonalds!)

We're open Monday to Friday 9 til 5 and Saturdays during summer. We have a full range of uniform in store for you to try on.

### in store

Pop into Unit 2, Kerfoot Street, Warrington WA2 8NU (just off winwick road, behind mcdonalds!)

We're open Monday to Friday 9 til 5 and Saturdays during summer. We have a full range of uniform in store for you to try on.