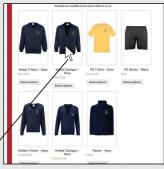

#### step by step

visit: www.touchline-embroidery.co.uk from our homepage: school shops > your school

- 1. select a product
- 2. select the correct size
- 3. enter your child's name
- 4. add to cart
- 5. view cart and checkout
- 6. enter payment details
- 7. select delivery method or pick up from in store

#### step by step

visit: www.touchline-embroiderv.co.uk from our homepage: school shops > your school

- 1. select a product
- 2. select the correct size
- 3. enter your child's name
- 4. add to cart
- 5. view cart and checkout
- 6. enter payment details
- 7. select delivery method or pick up from in store