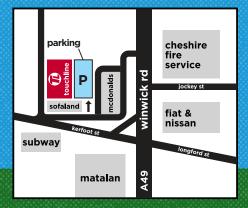

# in store

Pop into Unit 2, Kerfoot Street, Warrington WA2 8NU (just off winwick road, behind mcdonalds!)

We're open Monday to Friday 9 til 5 and Saturdays during summer. We have a full range of uniform in store for you to try on.

### in store

Pop into Unit 2, Kerfoot Street, Warrington WA2 8NU (just off winwick road, behind mcdonalds!)

We're open Monday to Friday 9 til 5 and Saturdays during summer. We have a full range of uniform in store for you to try on.