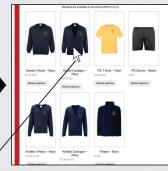

#### step by step

visit: www.touchline-embroidery.co.uk from our homepage: school shops > your school

- 1. select a product
- 2. select the correct size
- 3. enter your child's name
- 4. add to cart
- 5. view cart and checkout
- 6. enter payment details
- 7. select delivery method or pick up from in store

#### step by step

visit: www.touchline-embroiderv.co.uk from our homepage: school shops > your school

- 1. select a product
- 2. select the correct size
- 3. enter your child's name
- 4. add to cart
- 5. view cart and checkout
- 6. enter payment details
- 7. select delivery method or pick up from in store