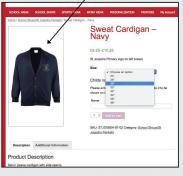

#### step by step

visit: www.touchline-embroidery.co.uk from our homepage: school shops > your school

- 1. select a product
- 2. select the correct size
- 3. enter your child's name
- 4. add to cart
- 5. view cart and checkout
- 6. enter payment details
- 7. select delivery method or pick up from in store

#### step by step

visit: www.touchline-embroiderv.co.uk from our homepage: school shops > your school

- 1. select a product
- 2. select the correct size
- 3. enter your child's name
- 4. add to cart
- 5. view cart and checkout
- 6. enter payment details
- 7. select delivery method or pick up from in store