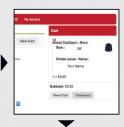

#### step by step

visit: www.touchline-embroidery.co.uk from our homepage: school shops > your school

- 1. select a product
- 2. select the correct size
- 3. enter your child's name
- 4. add to cart
- 5. view cart and checkout
- 6. enter payment details
- 7. select delivery method or pick up from in store

#### step by step

visit: www.touchline-embroiderv.co.uk from our homepage: school shops > your school

- 1. select a product
- 2. select the correct size
- 3. enter your child's name
- 4. add to cart
- 5. view cart and checkout
- 6. enter payment details
- 7. select delivery method or pick up from in store