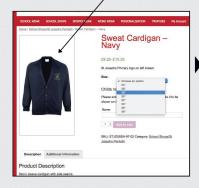

## ordering online

#### step by step

visit: www.touchline-embroidery.co.uk from our homepage: school shops > your school

- 1. select a product
- 2. select the correct size
- 3. enter your child's name
- 4. add to cart
- 5. view cart and checkout
- 6. enter payment details
- 7. select delivery method or pick up from in store

#### step by step

visit: www.touchline-embroiderv.co.uk from our homepage: school shops > your school

- 1. select a product
- 2. select the correct size
- 3. enter your child's name
- 4. add to cart
- 5. view cart and checkout
- 6. enter payment details
- 7. select delivery method or pick up from in store