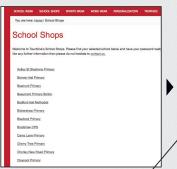

#### online

Visit your school shop at: touchline-embroidery.net/school-shops Follow the step by step instructions on the overleaf to begin ordereing!

## online

Visit your school shop at: touchline-embroidery.net/school-shops Follow the step by step instructions on the overleaf to begin ordereing!

#### step by step

visit: www.touchline-embroidery.co.uk from our homepage: school shops > your school

- 1. select a product
- 2. select the correct size
- 3. enter your child's name
- 4. add to cart
- 5. view cart and checkout
- 6. enter payment details
- 7. select delivery method or pick up from in store

#### step by step

visit: www.touchline-embroiderv.co.uk from our homepage: school shops > your school

- 1. select a product
- 2. select the correct size
- 3. enter your child's name
- 4. add to cart
- 5. view cart and checkout
- 6. enter payment details
- 7. select delivery method or pick up from in store