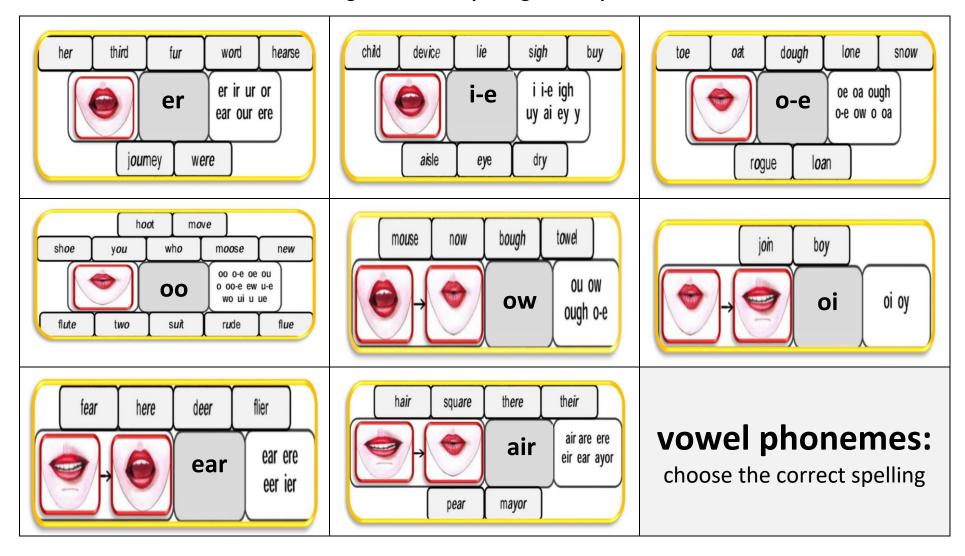

## Choosing the correct spelling: vowel phonemes

## **Choosing the correct spelling: vowel phonemes**