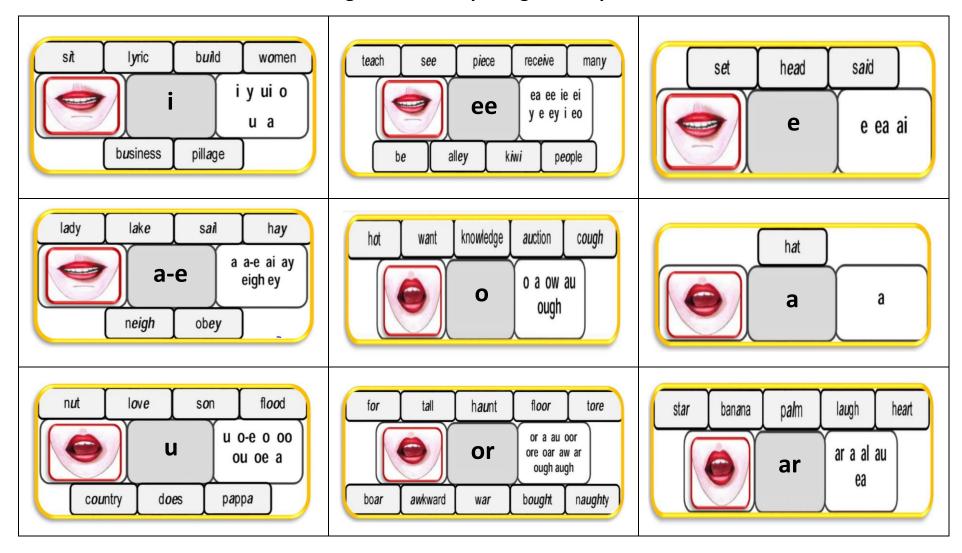

## Choosing the correct spelling: vowel phonemes

## **Choosing the correct spelling: vowel phonemes**