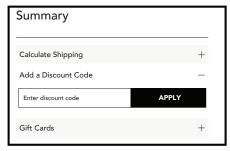

Use **HF10** to get a further **10% off** your basket (in the box shown below).

£5

Proceed to 'Check Out Securely' and follow the relevant instructions.