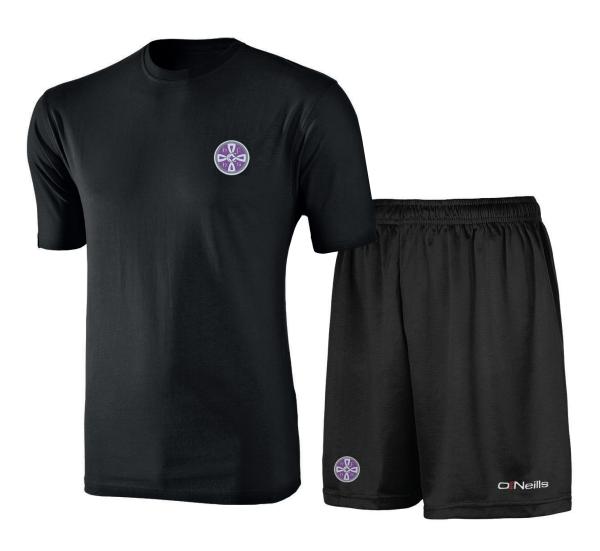

# HOLY FAMILY CATHOLIC H.S

**COTTON T-SHIRT** 

**AZTEC SHORTS** 

10% OFF – SEE REVERSE

### **ONLINE SHOP BENEFITS**

Firstly, register at the top of **oneills.com** to get your free **500 reward points**. Signup to the newsletter for an extra 100 points.

LOGIN/REGISTER

- Go to 'Clubs & Education'.
- Search for Holy Family Catholic High School.
- Select 'Required PE Kit'.
- Individually select the garments you require.
- Add to basket.