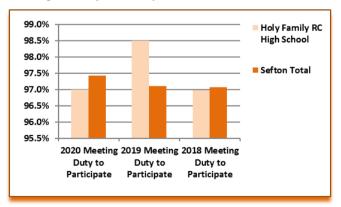

## **School Year 11 Activity Survey Headlines**

Based on client destinations on 1st November 2020 / 2019 / 2018

| Holy Family RC High<br>School | Yr 11<br>Cohort<br>Total | Meeting<br>the Duty<br>to<br>Participate | % of<br>Cohort<br>Meeting<br>Duty to<br>Participate | Working<br>Towards<br>Participation | % of Cohort<br>Working<br>Towards<br>Participation | Temporary<br>Break from<br>Learning | % of Cohort<br>with a<br>Temporary<br>Break from<br>Learning | TOTAL Not<br>Meeting the<br>Duty to<br>Participate<br>(incl No<br>Response) | % TOTAL Not<br>Meeting the<br>Duty to<br>Participate<br>(incl No<br>Response) |
|-------------------------------|--------------------------|------------------------------------------|-----------------------------------------------------|-------------------------------------|----------------------------------------------------|-------------------------------------|--------------------------------------------------------------|-----------------------------------------------------------------------------|-------------------------------------------------------------------------------|
| 2020 Performance              | 166                      | 161                                      | 97.0%                                               | 0                                   | 0.0%                                               | 1                                   | 0.6%                                                         | 4                                                                           | 2.4%                                                                          |
| 2020 Sefton Total             | 2989                     | 2912                                     | 97.4%                                               | 9                                   | 0.3%                                               | 14                                  | 0.5%                                                         | 54                                                                          | 1.8%                                                                          |
| 2019 Performance              | 133                      | 131                                      | 98.5%                                               | 0                                   | 0.0%                                               | 0                                   | 0.0%                                                         | 2                                                                           | 1.5%                                                                          |
| 2019 Sefton Total             | 3005                     | 2918                                     | 97.1%                                               | 8                                   | 0.3%                                               | 12                                  | 0.4%                                                         | 67                                                                          | 2.2%                                                                          |
| 2018 Performance              | 99                       | 96                                       | 97.0%                                               | 0                                   | 0.0%                                               | 0                                   | 0.0%                                                         | 3                                                                           | 3.0%                                                                          |
| 2018 Sefton Total             | 2893                     | 2808                                     | 97.1%                                               | 4                                   | 0.1%                                               | 12                                  | 0.4%                                                         | 69                                                                          | 2.4%                                                                          |