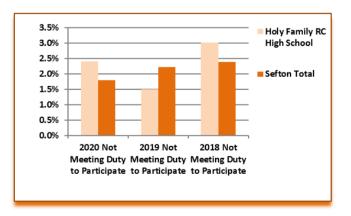

## **School Year 11 Activity Survey Headlines**

Based on client destinations on 1st November 2020 / 2019 / 2018

| Holy Family RC High<br>School | Yr 11<br>Cohort<br>Total | Meeting<br>the Duty<br>to<br>Participate | % of<br>Cohort<br>Meeting<br>Duty to<br>Participate | Working<br>Towards<br>Participation | % of Cohort<br>Working<br>Towards<br>Participation | Temporary<br>Break from<br>Learning | % of Cohort<br>with a<br>Temporary<br>Break from<br>Learning | TOTAL Not<br>Meeting the<br>Duty to<br>Participate<br>(incl No<br>Response) | % TOTAL Not<br>Meeting the<br>Duty to<br>Participate<br>(incl No<br>Response) |
|-------------------------------|--------------------------|------------------------------------------|-----------------------------------------------------|-------------------------------------|----------------------------------------------------|-------------------------------------|--------------------------------------------------------------|-----------------------------------------------------------------------------|-------------------------------------------------------------------------------|
| 2020 Performance              | 166                      | 161                                      | 97.0%                                               | 0                                   | 0.0%                                               | 1                                   | 0.6%                                                         | 4                                                                           | 2.4%                                                                          |
| 2020 Sefton Total             | 2989                     | 2912                                     | 97.4%                                               | 9                                   | 0.3%                                               | 14                                  | 0.5%                                                         | 54                                                                          | 1.8%                                                                          |
| 2019 Performance              | 133                      | 131                                      | 98.5%                                               | 0                                   | 0.0%                                               | 0                                   | 0.0%                                                         | 2                                                                           | 1.5%                                                                          |
| 2019 Sefton Total             | 3005                     | 2918                                     | 97.1%                                               | 8                                   | 0.3%                                               | 12                                  | 0.4%                                                         | 67                                                                          | 2.2%                                                                          |
| 2018 Performance              | 99                       | 96                                       | 97.0%                                               | 0                                   | 0.0%                                               | 0                                   | 0.0%                                                         | 3                                                                           | 3.0%                                                                          |
| 2018 Sefton Total             | 2893                     | 2808                                     | 97.1%                                               | 4                                   | 0.1%                                               | 12                                  | 0.4%                                                         | 69                                                                          | 2.4%                                                                          |