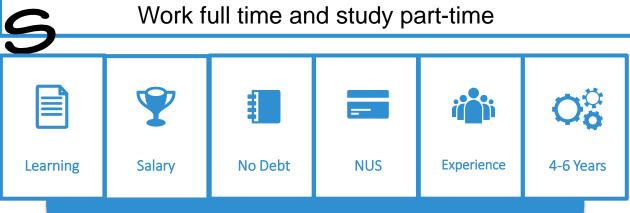

# How do apprenticeships compare to full time university?

# HIGHER AND APPENTICESHIP

University fees paid by employer and/or government