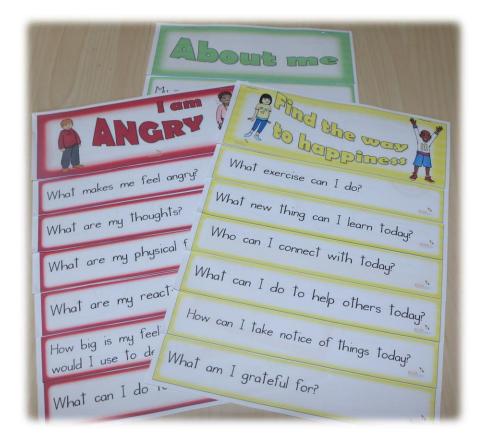

## All about me Wheel

This resource is useful for transition work as well as any 'All about me' work that you are doing. There are some mandala type wheels for mindful colouring and some wheels with child clipart.

The inside wheel has question prompts and there is also a blank for you to decide what you want them to do in each section.