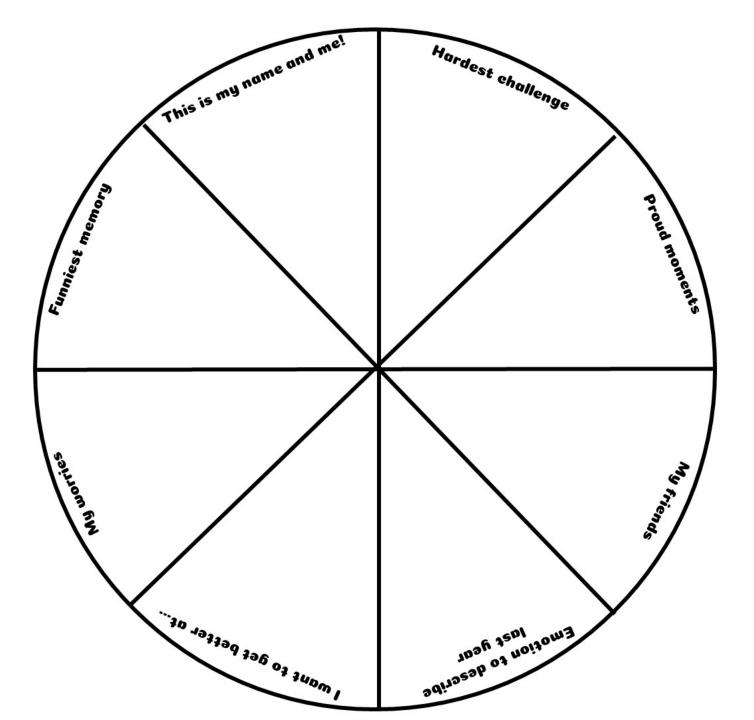

## All about me Wheel

This resource is useful for transition work as well as any 'All about me' work that you are doing. There are some mandala type wheels for mindful colouring and some wheels with child clipart.

The inside wheel has question prompts and there is also a blank for you to decide what you want them to do in each section.