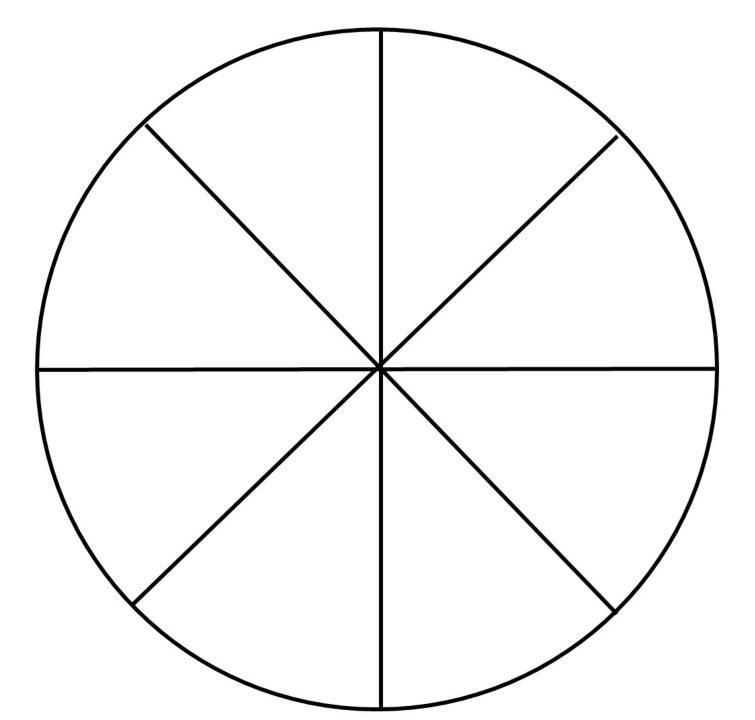

The inside wheel has question prompts and there is also a blank for you to decide what you want them to do in each section.