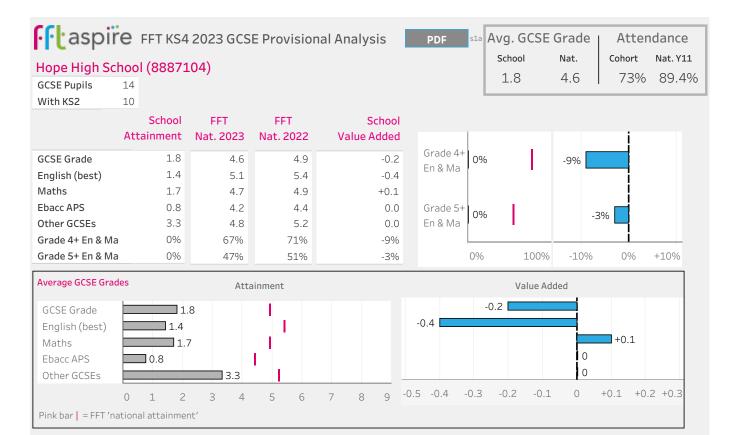

Average Grade: Estimated Grade Female (orange) | Male (blue)

Estimated Grade

Maths: Estimated Grade

Female (orange) | Male (blue)

Show on X axis: Estimated Grade