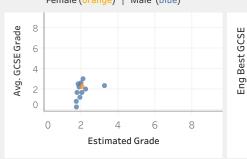

Average Grade: Estimated Grade Female (orange) | Male (blue)

Estimated Grade

Maths: Estimated Grade

Female (orange) | Male (blue)

Show on X axis: Estimated Grade