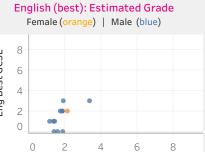

Average Grade: Estimated Grade Female (orange) | Male (blue)

Estimated Grade

Maths: Estimated Grade

Female (orange) | Male (blue)

Show on X axis: Estimated Grade