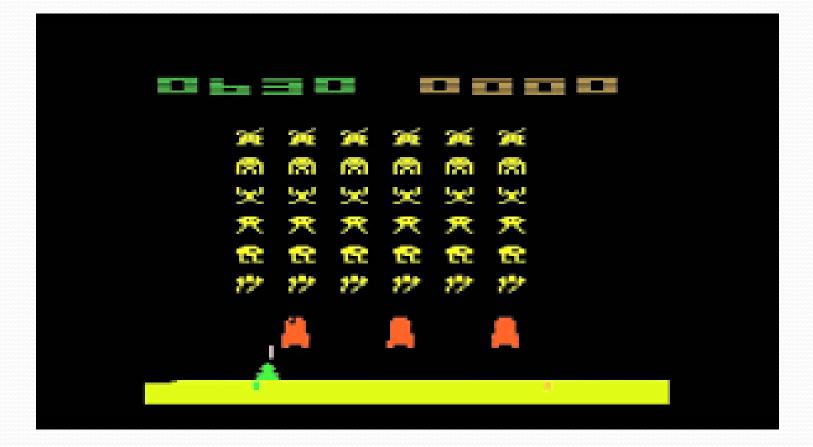

(1)

### Which is the largest country in the world?

#### (2) Who is this?



#### (3) What phrase or saying is this?

# AGED ← AGED

#### (4) Guess the Logo?



#### (5) Name the game.



# (6) Rearrange the letters to make an animal.

### LPAEHETN

#### (7) Which football team?



# (8) Rearrange the letters to make a country.

### YANGREM

#### (9) Who is this?



#### (10) What phrase or saying is this?



#### (11) Name the film



## (12)Which country grows the most tea?

#### (13) Name the superhero.



#### (14) Opening lyrics-Name the song.

- Rising up, back on the street.
- Did my time took my chances.



(15)

# What is the Italian word for Pie?

#### (16) Which rugby league team?



(Hint: The best)

# (17)Which Wimple wearers live in convents?

#### (18) Name the game.



#### (19) Rearrange the letters to make a City.

### AEOABRCLN

#### (20) Name the film



(21)

# What is the world's best selling book?

# (22) Which American football team?



#### (23)

### Which is the highest mountain in the world?

#### (24) Complete the punchline.



(25)

# What is the largest desert in the world?

#### (26) Name the superhero.



## (27)What name is given to a 60<sup>th</sup> of an hour?

#### (28) Name the film



#### (29)

# Which saint's day is celebrated on March 17<sup>th</sup>?

#### (30) Guess the Logo?



#### (31) Complete the punchline.



## (32)Who is the arch enemy of Peter Pan?

#### (33) Name the superhero.



#### (34) Rearrange the letters to make the name of a character from a book.

### **AOETTRRRYHP**

#### (35) Who owns this football team?