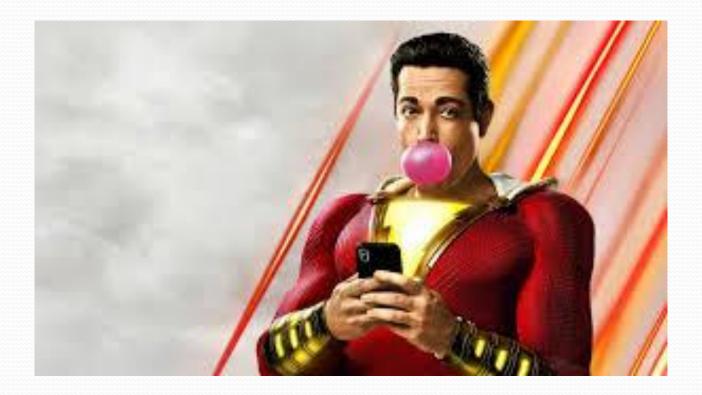

(1)

### Which is the largest country in the world?

#### (2) Who is this?



#### (3) What phrase or saying is this?

# AGED ← AGED

#### (4) Guess the Logo?



#### (5) Name the game.



# (6) Rearrange the letters to make an animal.

### LPAEHETN

#### (7) Which football team?



# (8) Rearrange the letters to make a country.

### YANGREM

#### (9) Who is this?



#### (10) What phrase or saying is this?



#### (11) Name the film



## (12)Which country grows the most tea?

#### (13) Name the superhero.



#### (14) Opening lyrics-Name the song.

- Rising up, back on the street.
- Did my time took my chances.



(15)

# What is the Italian word for Pie?

#### (16) Which rugby league team?



(Hint: The best)

# (17)Which Wimple wearers live in convents?

#### (18) Name the game.



#### (19) Rearrange the letters to make a City.

### AEOABRCLN

#### (20) Name the film



(21)

# What is the world's best selling book?

# (22) Which American football team?



#### (23)

### Which is the highest mountain in the world?

#### (24) Complete the punchline.



(25)

# What is the largest desert in the world?

#### (26) Name the superhero.



## (27)What name is given to a 60<sup>th</sup> of an hour?

#### (28) Name the film



#### (29)

# Which saint's day is celebrated on March 17<sup>th</sup>?