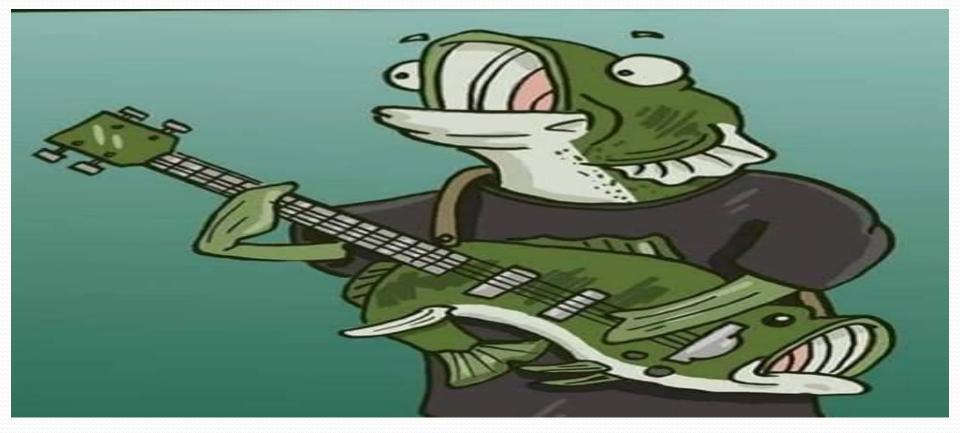

### (96) Complete the punchline.

#### What's the difference between a guitar and a fish? You can't