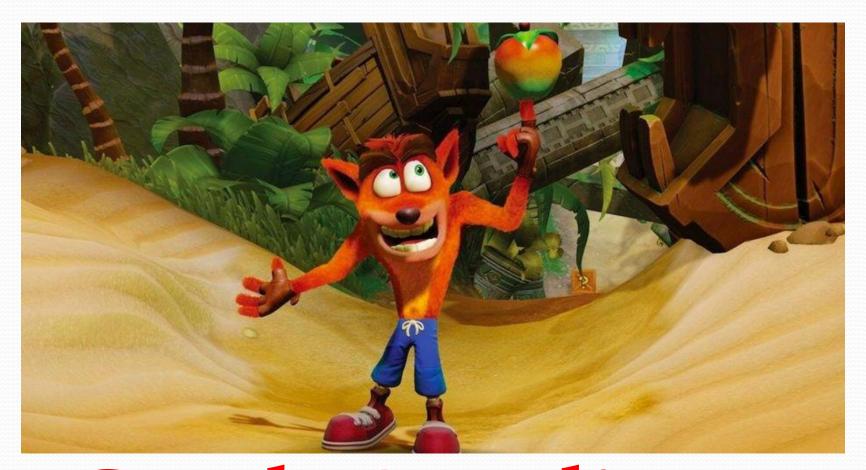

## (98) Name the game.

## Crash Bandicoot

(99)

In Which Sport do competitors throw projectiles from the oche? Darts