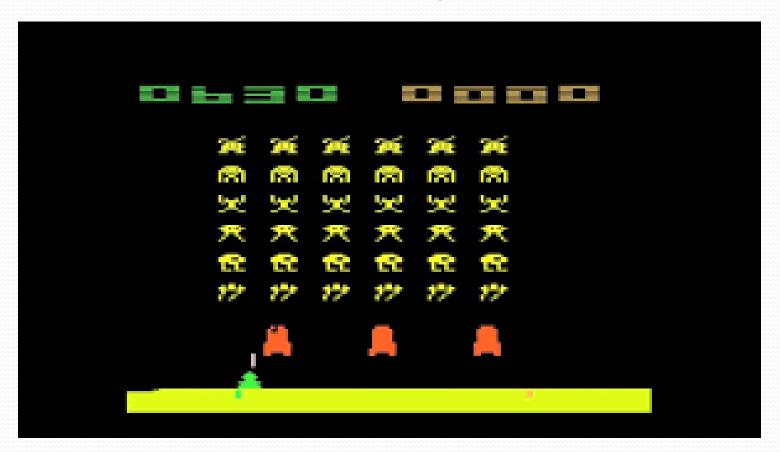

for nature

#### (5) Name the game.



Call of duty-Modern Warfare

# (6) Rearrange the letters to make an animal.

### LPAEHETN

### Elephant

#### (7) Which football team?



# (8) Rearrange the letters to make a country.

### YANGREM

Germany

### (9) Who is this?



### Megan Markle

#### (10) What phrase or saying is this?



### Tickled pink

#### (11) Name the film



Onward

Which country grows the most tea? China

#### (13) Name the superhero.



Shazam

#### (14) Opening lyrics-Name the song.

- Rising up, back on the street.
- Did my time took my chances.

# Eye of the tiger Survivor

# What is the Italian word for Pie?

Pizza

#### (16) Which rugby league team?

(Hint: The best)



# Wigan warriors

(17)

# Which Wimple wearers live in convents? Nuns

#### (18) Name the game.



### Space invaders

# (19) Rearrange the letters to make a City.

### AEOABRCLN

### Barcelona

#### (20) Name the film



### Sonic the Hedgehog

# (21) What is the world's best selling book? The Bible

# (22) Which American football team?



### Dallas Cowboys

(23) Which is the highest mountain in the world? Mount Everest

### (24) Complete the punchline.



# (25) What is the largest desert in the world?

Sahara

#### (26) Name the superhero.



### Robin (Teen Titans)

# (27) What name is given to a 60<sup>th</sup> of an hour? A minute

#### (28) Name the film



Jumanji

(29)

Which saint's day is celebrated on March 17<sup>th</sup>? St Patricks

### (30) Guess the Logo?



### (31) Complete the punchline.



(32)Who is the arch enemy of Peter Pan? Captain Hook

#### (33) Name the