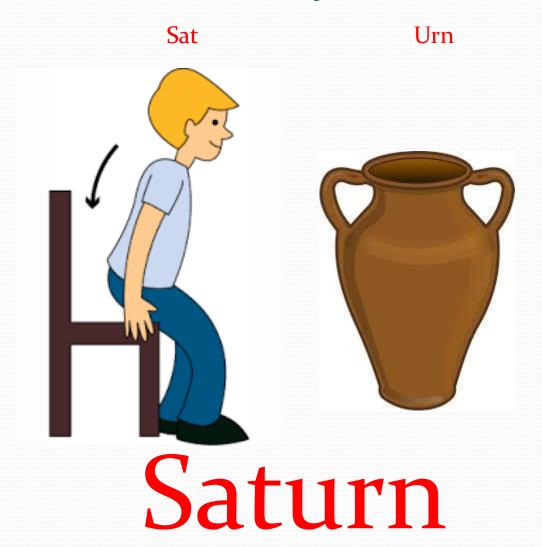

s the name of the sweet liquid collected from flowers by bees? Nectar

### (39) Name the game.



### Red Dead Redemption 2

# (40) Rearrange the letters to make a Sport.

### TREEOIIGNNR

## Orienteering

#### (41) Name the Hybrid animal



Polar bear





Grizzly bear

Pizzly bear

# (42) What four letter word is the name given to the home of a wolf? Lair

### (43) Name the film



### Trolls World Tour

(44)How many legs does a star fish have?

5

### (45) Guess the Logo?



### Save The Children

# (46) What is the national flower of Wales? Daffodil

### (47) Name the game.



## Final fantasy v11

### (48) Opening lyrics-Name the song.

- \_\_\_\_\_ all my troubles seemed so far away.
- Now it looks as though they're here to stay.

# Yesterday The Beatles



### (49) Name the planet



(50)

# How many British Kings have been called George?

6

### (51) Guess the Logo?



'Watson come here, I want you' are the first words spoken on the what? Telephone

### (53) Complete the punchline.



## (54) What vegetable is Walter Raleigh credited with introducing to Britain? Potatoes

### (55) Name the game.



FIFA 20

Which former prime minister was nicknamed 'The Iron Lady'? Margaret Thatcher

### (57) Name the superhero.



Black Panther

(58)

What country shares its name with a bird traditionally eaten at Christmas? Turkey

### (59) Who is this?



### Billie Eilish

(60)

Sheet and fork are both types of what weather phenomena? Lightning

#### (61) What phrase or saying is this?



(62)

# Which metal has the symbol Hg? Mercury

### (63) Who is this?



Tyson Fury

(64)