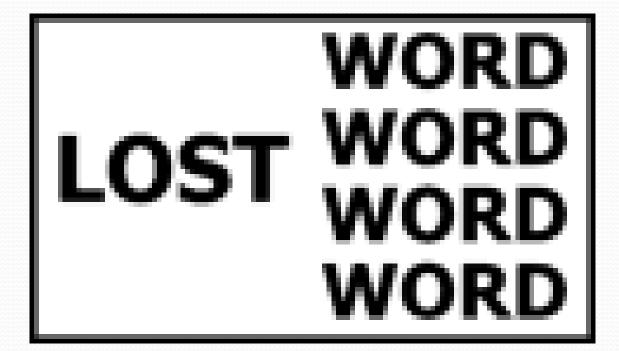

#### (67) Name the Hybrid animal

Goat

Geep

Sheep

(68)

The Pen is the female, the cob the male and the cygnet the young, what is the bird? Swan

(69) What phrase or saying is this?

Lost for words