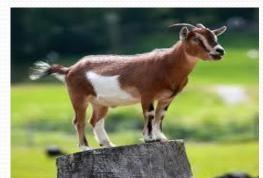

#### (67) Name the Hybrid animal

Goat

Geep

Sheep

(68)

The Pen is the female, the cob the male and the cygnet the young, what is the bird? Swan

(69) What phrase or saying is this?

Lost for words