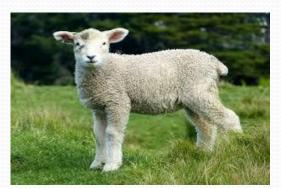

#### (67) Name the Hybrid animal

Goat

Geep

Sheep

(68)

The Pen is the female, the cob the male and the cygnet the young, what is the bird? Swan

(69) What phrase or saying is this?

Lost for words