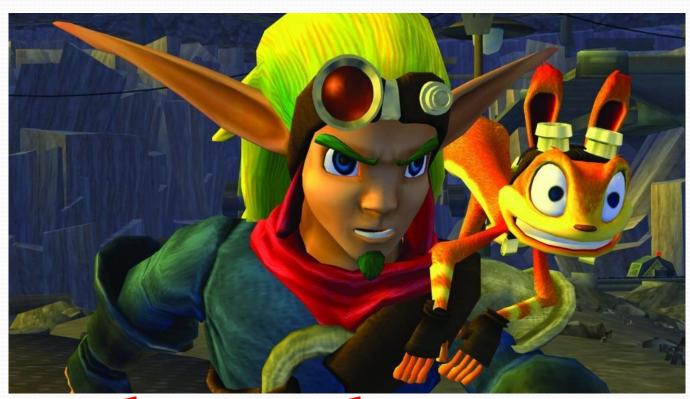

#### (74) Name the game.

Jak and Daxter

(75)

Which word can follow beach, base, soft and foot?

Ball