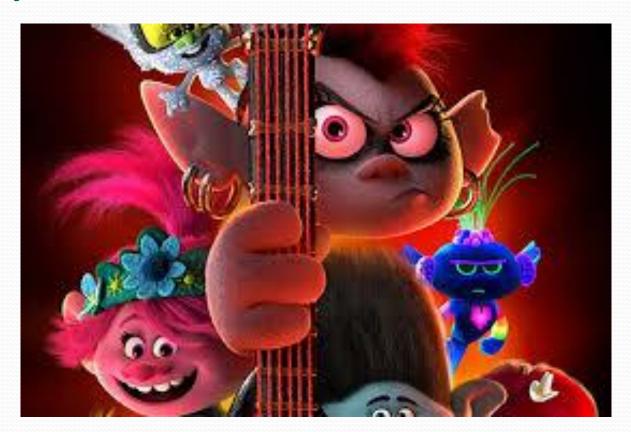

### (43) Name the film

### Trolls World Tour

(44)How many legs does a star fish have?

5