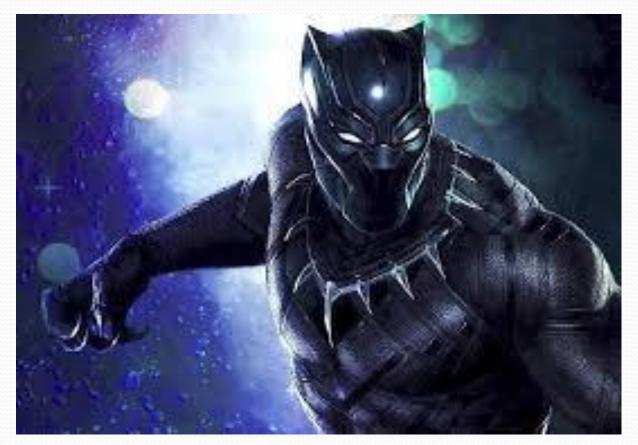

### (57) Name the superhero.

Black Panther

(58)

What country shares its name with a bird traditionally eaten at Christmas? Turkey