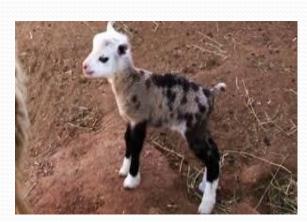

#### (67) Name the Hybrid animal

Goat

Geep

Sheep

(68)

The Pen is the female, the cob the male and the cygnet the young, what is the bird? Swan

(69) What phrase or saying is this?

Lost for words