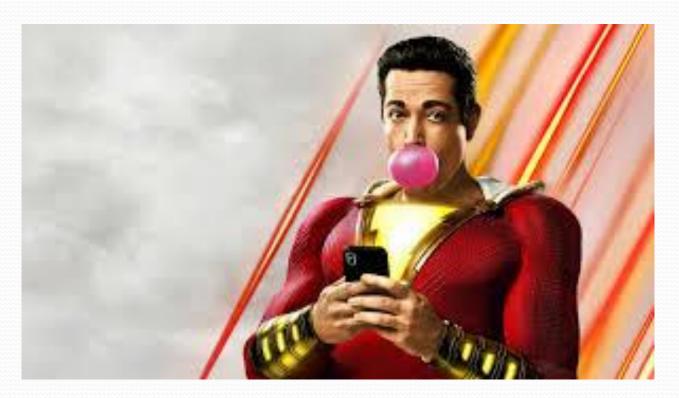

### Hope High School







### Lockdown quiz - Answers



(1)Which is the largest country in the world?

Russia

#### (2) Who is this?



### Boris Johnson

(3) What phrase or saying is this?

AGED AGED ← AGED Middle aged

#### (4) Guess the Logo?



World Wide Fund for nature

#### (5) Name the game.



Call of duty-Modern Warfare

# (6) Rearrange the letters to make an animal.

### LPAEHETN

### Elephant

#### (7) Which football team?



# (8) Rearrange the letters to make a country.

### YANGREM

Germany

### (9) Who is this?



### Megan Markle

#### (10) What phrase or saying is this?



### Tickled pink

#### (11) Name the film



Onward

Which country grows the most tea? China

#### (13) Name the superhero.



Shazam

#### (14) Opening lyrics-Name the song.

- Rising up, back on the street.
- Did my time took my chances.

# Eye of the tiger Survivor

# What is the Italian word for Pie?

Pizza

#### (16) Which rugby league team?

(Hint: The best)



# Wigan warriors

(17)

# Which Wimple wearers live in convents? Nuns

#### (18) Name the game.



### Space invaders

# (19) Rearrange the letters to make a City.

### AEOABRCLN

### Barcelona

#### (20) Name the film



### Sonic the Hedgehog

# (21) What is the world's best selling book? The Bible

# (22) Which American football team?



### Dallas Cowboys

(23) Which is the highest mountain in the world? Mount Everest

### (24) Complete the punchline.



# (25) What is the largest desert in the world?

Sahara

#### (26) Name the superhero.



##