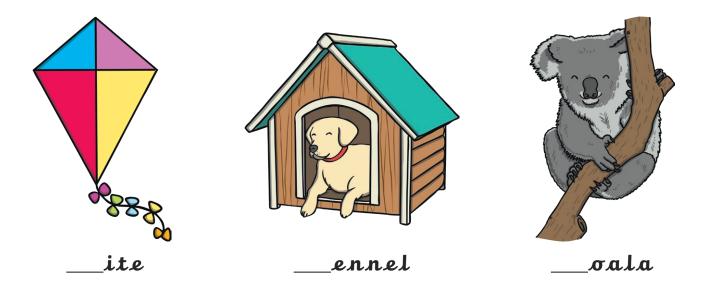

#### All of the following begin with the sound $\mathbf{k}$ Can you write the letter $\mathbf{k}$ to complete the words?