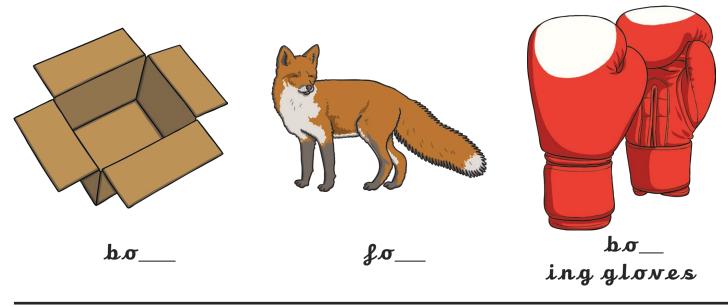

#### All of the following begin with the sound **b** Can you write the letter **b** to complete the words?

Letter Formation Worksheet

All of the following begin with the sound **d** Can you write the letter **d** to complete the words?