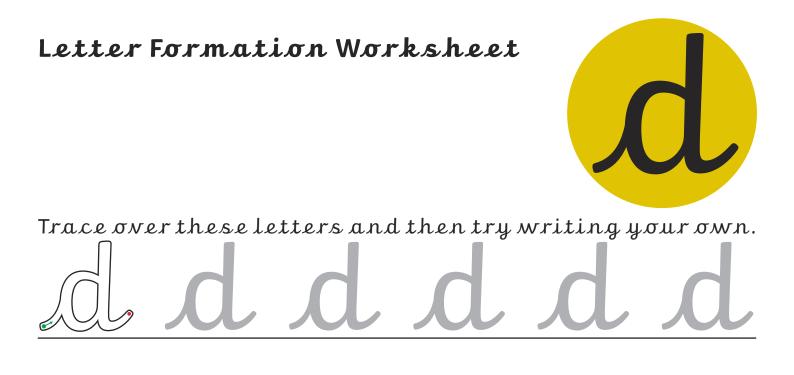

#### All of the following begin with the sound **b** Can you write the letter **b** to complete the words?

Letter Formation Worksheet

All of the following begin with the sound **d** Can you write the letter **d** to complete the words?