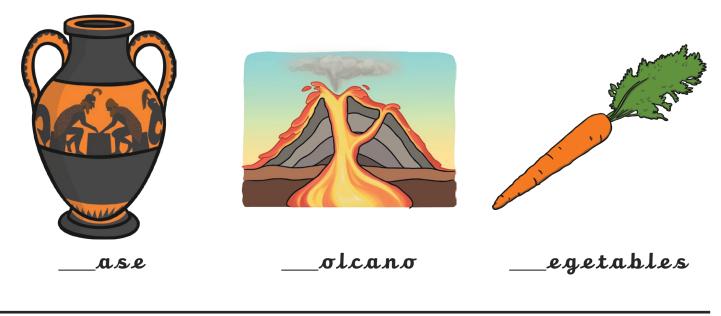

#### All of the following begin with the sound $\mathbf{w}$ Can you write the letter $\mathbf{w}$ to complete the words?

Letter Formation Worksheet

#### All of the following begin with the sound wCan you write the letter w to complete the words?