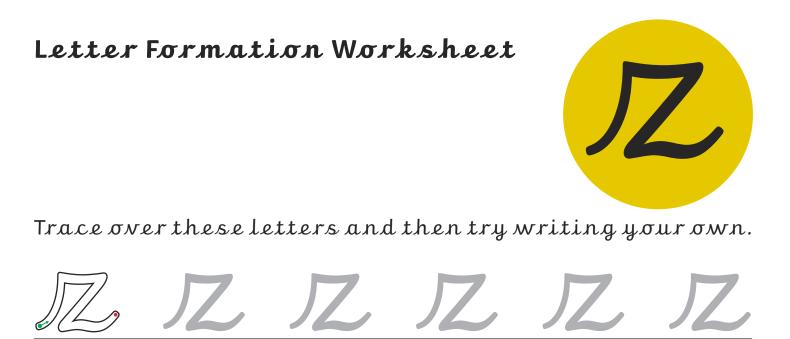

#### All of the following begin with the sound zCan you write the letter z to complete the words?