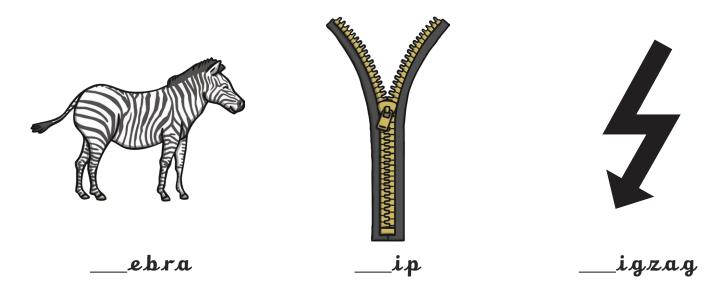

#### All of the following begin with the sound zCan you write the letter z to complete the words?