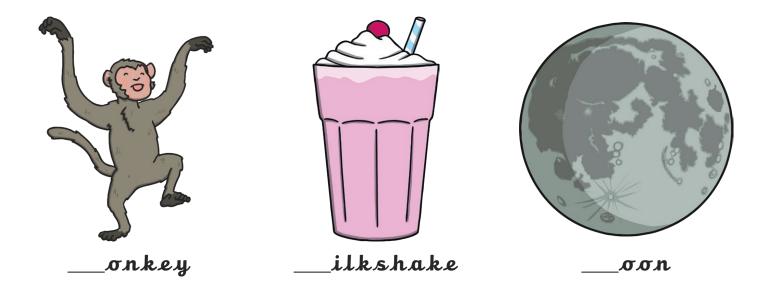

## mmmm

All of the following begin with the sound **m** 

Can you write the letter **m** to complete the words?

All of the following begin with the sound **n** Can you write the letter **n** to complete the words?