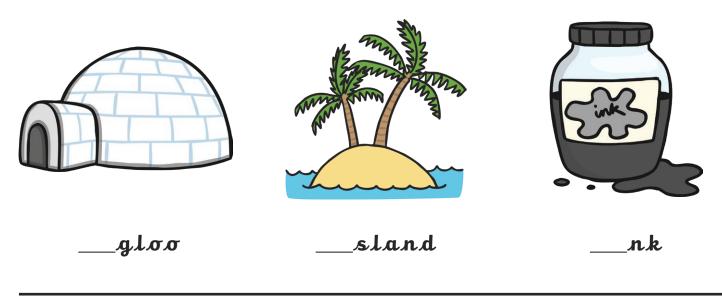

#### All of the following begin with the sound **i** Can you write the letter **i** to complete the words?

All of the following begin with the sound **j** Can you write the letter **j** to complete the words?