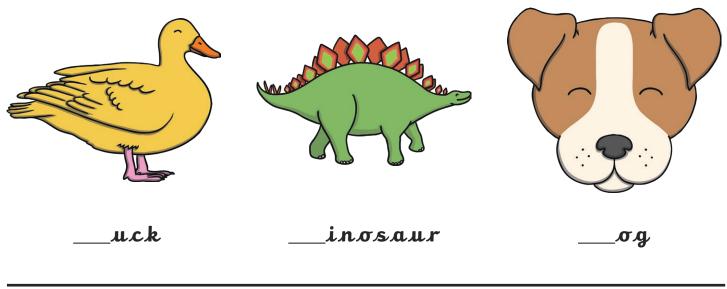

#### All of the following begin with the sound **b** Can you write the letter **b** to complete the words?

Letter Formation Worksheet

All of the following begin with the sound **d** Can you write the letter **d** to complete the words?