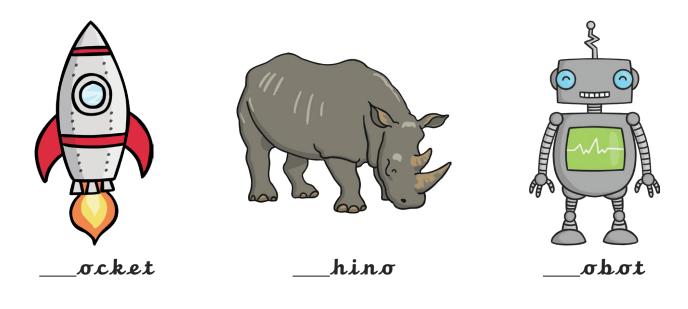

#### All of the following begin with the sound qCan you write the letter q to complete the words?

All of the following begin with the sound rCan you write the letter r to complete the words?

Letter Formation Worksheet