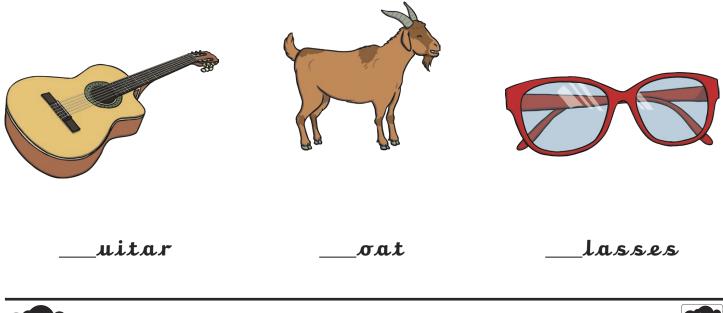

#### All of the following begin with the sound **g** Can you write the letter **g** to complete the words?

All of the following begin with the sound **h** Can you write the letter **h** to complete the words?