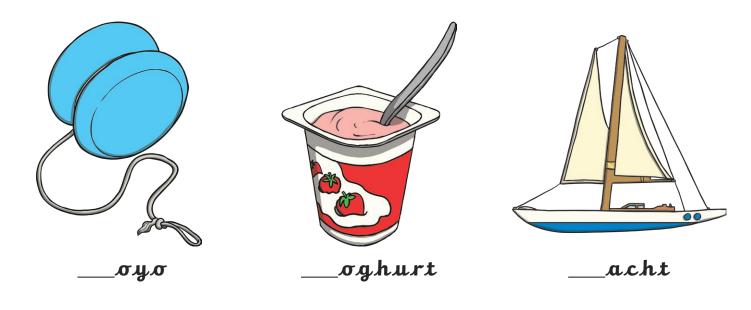

#### All of the following begin with the sound **y** Can you write the letter **y** to complete the words?