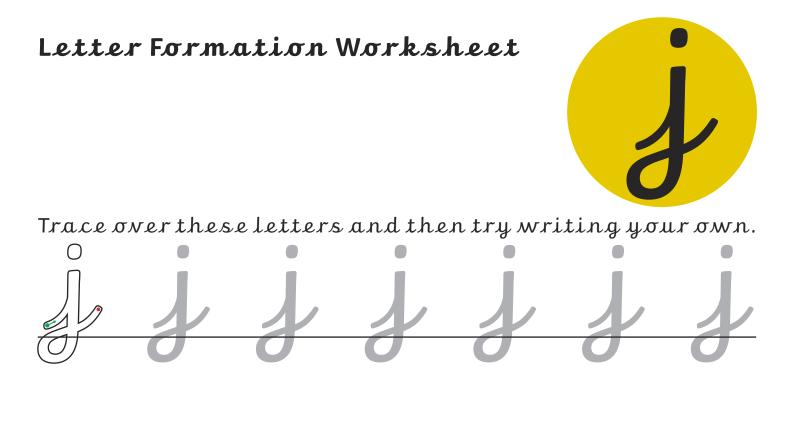

#### All of the following begin with the sound **i** Can you write the letter **i** to complete the words?

All of the following begin with the sound **j** Can you write the letter **j** to complete the words?