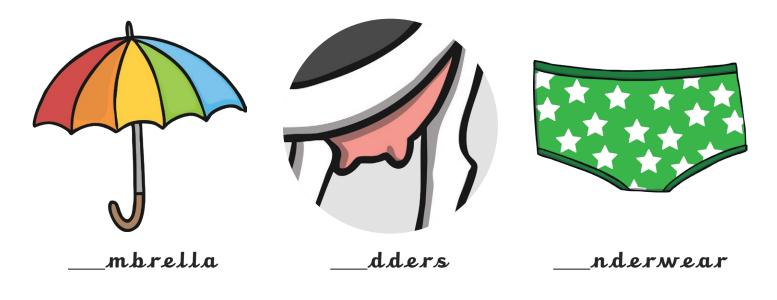

#### All of the following begin with the sound **u** Can you write the letter **u** to complete the words?