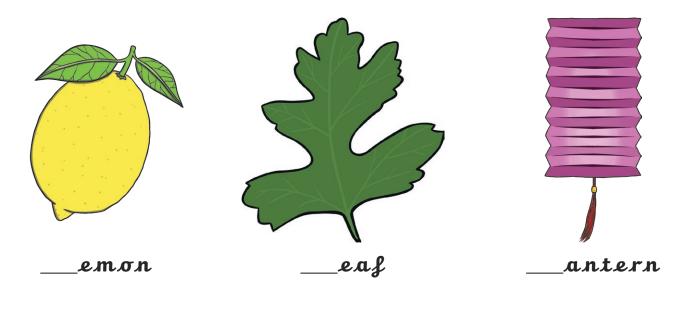

#### All of the following begin with the sound **l** Can you write the letter **l** to complete the words?

Letter Formation Worksheet