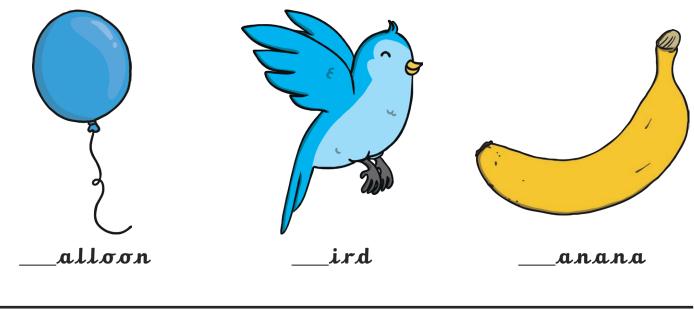

#### All of the following begin with the sound **b** Can you write the letter **b** to complete the words?

Letter Formation Worksheet

All of the following begin with the sound **d** Can you write the letter **d** to complete the words?