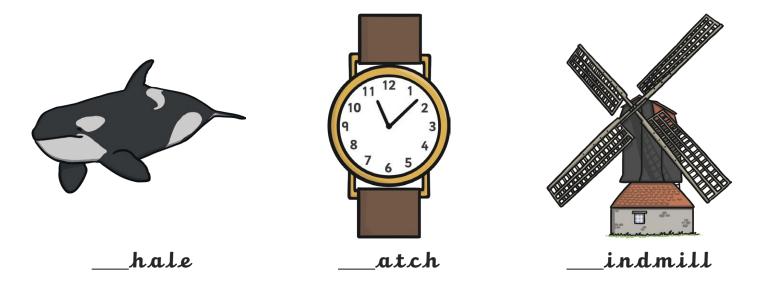

#### All of the following begin with the sound $\mathbf{w}$ Can you write the letter $\mathbf{w}$ to complete the words?

Letter Formation Worksheet

#### All of the following begin with the sound wCan you write the letter w to complete the words?