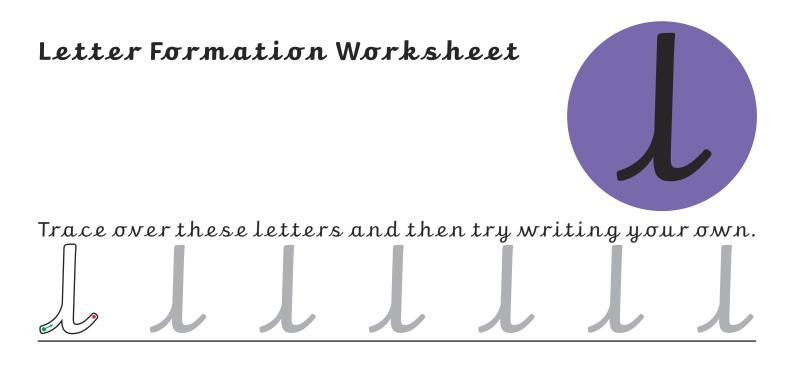

#### All of the following begin with the sound **l** Can you write the letter **l** to complete the words?

Letter Formation Worksheet

visit twinkl.com

Letter Formation Worksheet

Trace over these letters and then try writing your own.