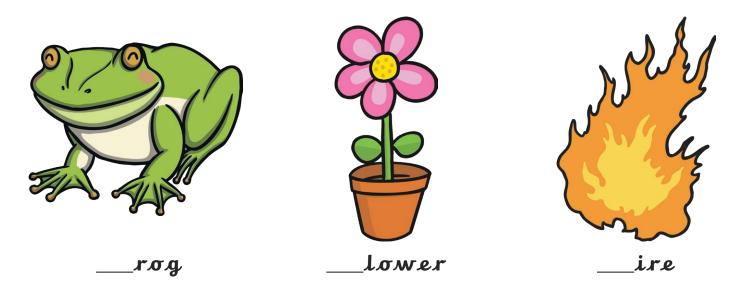

#### All of the following begin with the sound **g** Can you write the letter **g** to complete the words?

All of the following begin with the sound **h** Can you write the letter **h** to complete the words?