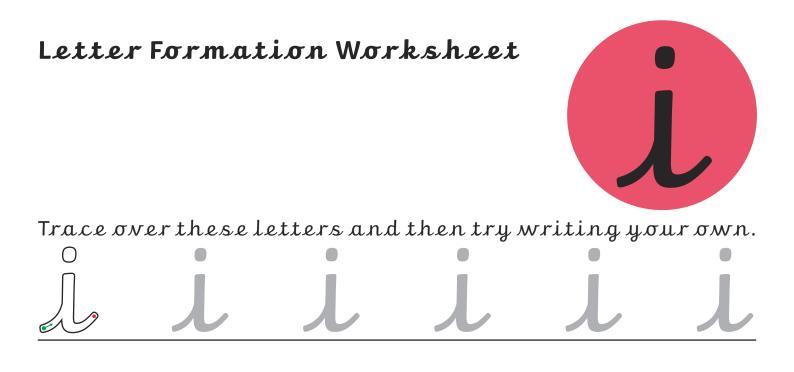

#### All of the following begin with the sound **i** Can you write the letter **i** to complete the words?

All of the following begin with the sound **j** Can you write the letter **j** to complete the words?