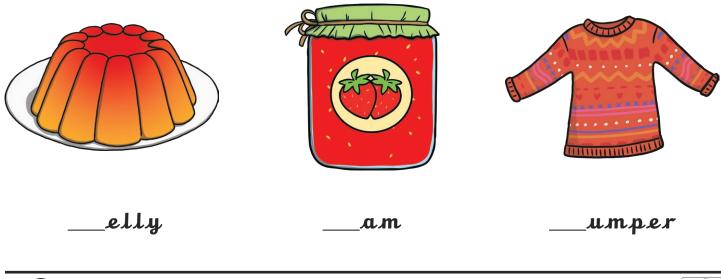

#### All of the following begin with the sound $\mathbf{k}$ Can you write the letter $\mathbf{k}$ to complete the words?