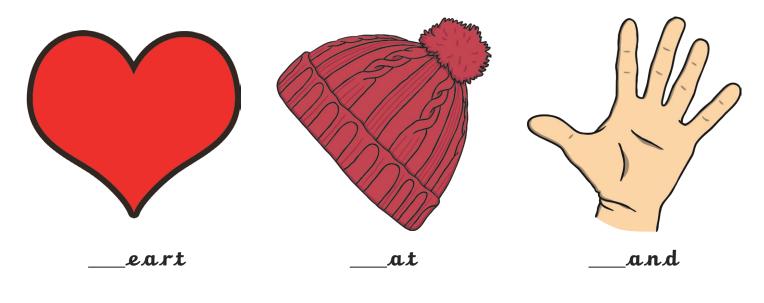

#### All of the following begin with the sound **i** Can you write the letter **i** to complete the words?

All of the following begin with the sound **j** Can you write the letter **j** to complete the words?