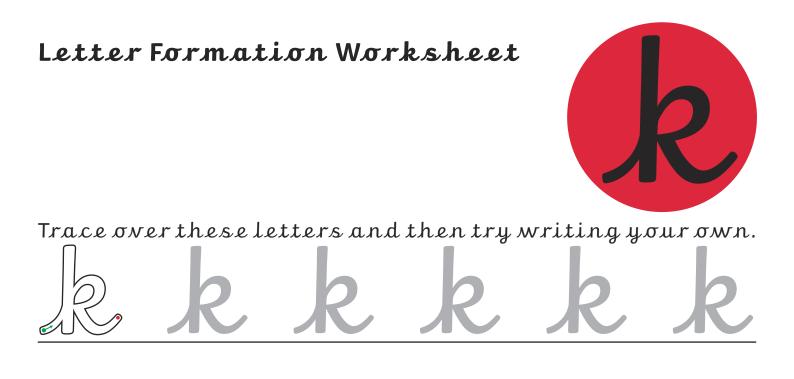

#### All of the following begin with the sound $\mathbf{k}$ Can you write the letter $\mathbf{k}$ to complete the words?

visit twinkl.com

Letter Formation Worksheet

Trace over these letters and then try writing your own.