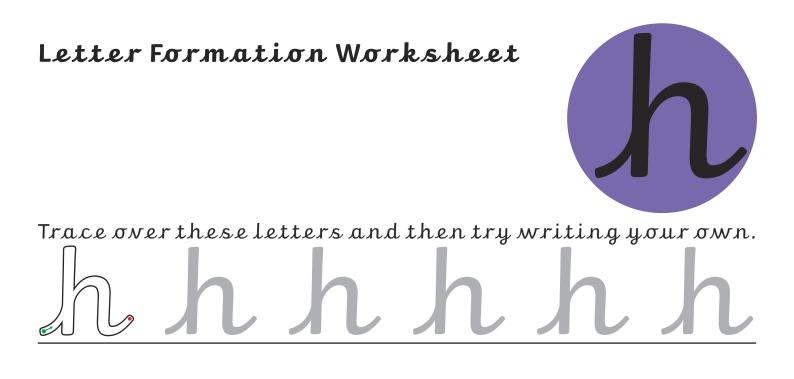

#### All of the following begin with the sound **g** Can you write the letter **g** to complete the words?

All of the following begin with the sound **h** Can you write the letter **h** to complete the words?

visit twinkl.com

Letter Formation Worksheet

Trace over these letters and then try writing your own.