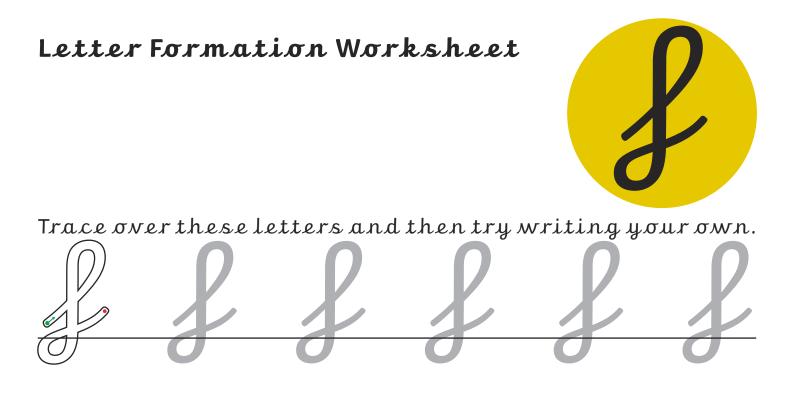

### <u>Releele</u>

All of the following begin with the sound **e** Can you write the letter **e** to complete the words?

All of the following begin with the sound fCan you write the letter f to complete the words?