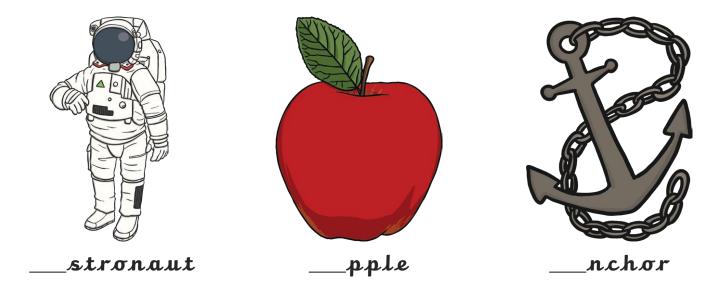

#### All of the following begin with the sound **a**

Can you write the letter **a** to complete the words?