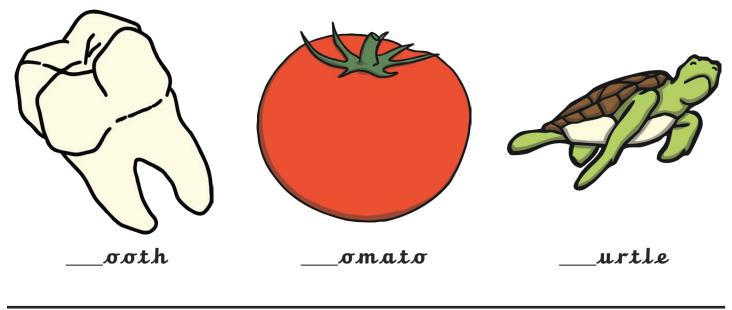

#### All of the following begin with the sound **t** Can you write the letter **t** to complete the words?