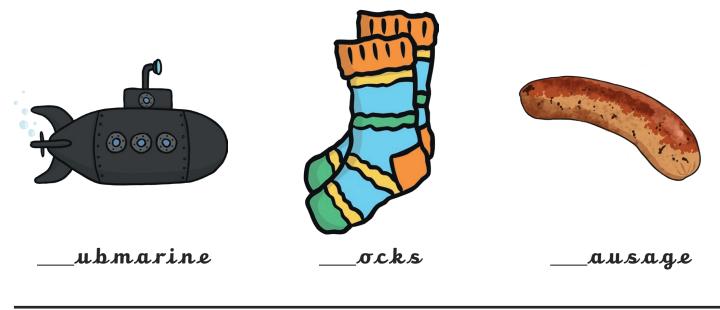

#### All of the following begin with the sound **s** Can you write the letter **s** to complete the words?