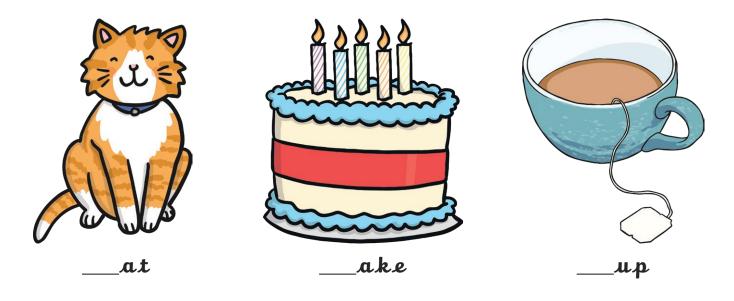

### Letter Formation Workbook





Letter Formation Worksheet

### <u>Aaaaaaa</u>

#### All of the following begin with the sound **a**

Can you write the letter **a** to complete the words?









#### All of the following begin with the sound **b** Can you write the letter **b** to complete the words?







Letter Formation Worksheet











All of the following begin with the sound **d** Can you write the letter **d** to complete the words?







Letter Formation Worksheet

### <u>Releele</u>

All of the following begin with the sound **e** Can you write the letter **e** to complete the words?







All of the following begin with the sound fCan you write the letter f to complete the words?









Letter Formation Worksheet

#### All of the following begin with the sound **g** Can you write the letter **g** to complete the words?







All of the following begin with the sound **h** Can you write the letter **h** to complete the words?









#### All of the following begin with the sound **i** Can you write the letter **i** to complete the words?







All of the following begin with the sound **j** Can you w