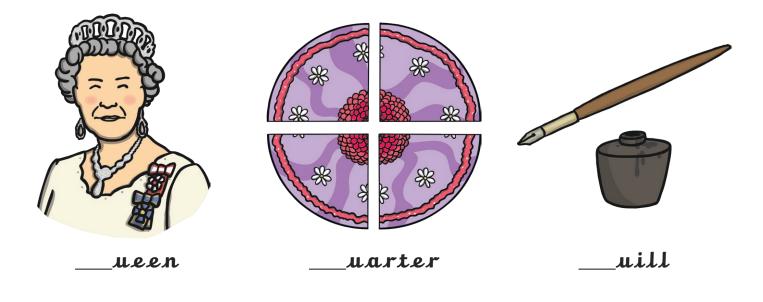

#### All of the following begin with the sound qCan you write the letter q to complete the words?

All of the following begin with the sound rCan you write the letter r to complete the words?

Letter Formation Worksheet