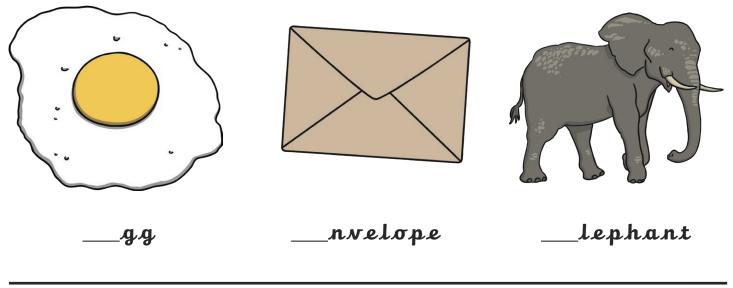

### <u>Releele</u>

All of the following begin with the sound **e** Can you write the letter **e** to complete the words?

All of the following begin with the sound fCan you write the letter f to complete the words?