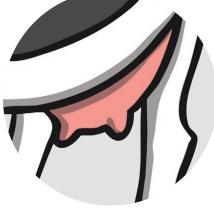

All of the following begin with the sound **u**Can you write the letter **u** to complete the words?

\_\_\_dders

\_\_\_nderwear

Trace over these letters and then try writing your own.

All of the following begin with the sound **v**Can you write the letter **v** to complete the words?