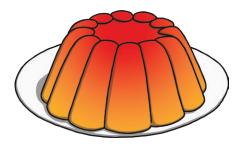

All of the following begin with the sound **j**Can you write the letter **j** to complete the words?

\_\_\_elly

\_\_\_am

\_\_\_umper

Trace over these letters and then try writing your own.

All of the following begin with the sound **k**Can you write the letter **k** to complete the words?