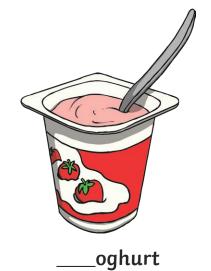

Trace over these letters and then try writing your own.

All of the following begin with the sound **y**Can you write the letter **y** to complete the words?

Trace over these letters and then try writing your own.