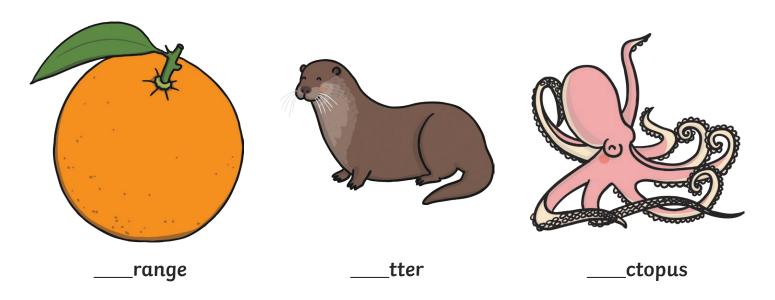

All of the following begin with the sound **o**Can you write the letter **o** to complete the words?

Trace over these letters and then try writing your own.

PP

P

P

All of the following begin with the sound **p**Can you write the letter **p** to complete the words?

irate

\_\_\_\_ie

Trace over these letters and then try writing your own.

All of the following begin with the sound  $\mathbf{q}$ Can you write the letter **q** to complete the words?

uill

Trace over these letters and then try writing your own.