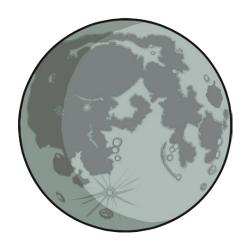

Trace over these letters and then try writing your own.

M

M

M

M

All of the following begin with the sound  ${\bf m}$ 

Can you write the letter  ${\bf m}$  to complete the words?

\_\_\_oon