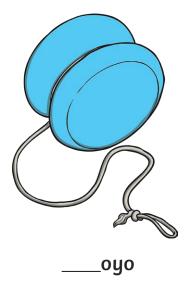

Trace over these letters and then try writing your own.

All of the following begin with the sound **y**Can you write the letter **y** to complete the words?

Trace over these letters and then try writing your own.