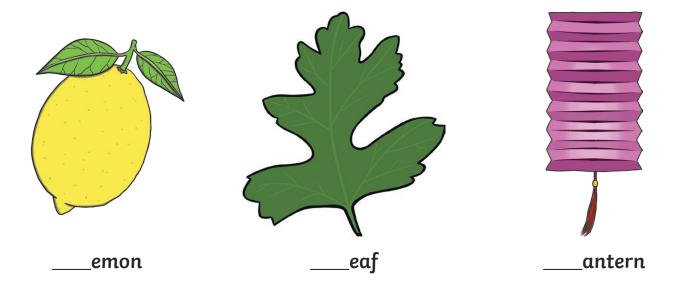

\_ennel

\_\_\_oala

Trace over these letters and then try writing your own.

| <b>1</b> |  |  |  |
|----------|--|--|--|
|          |  |  |  |
|          |  |  |  |

All of the following begin with the sound **l**Can you write the letter **l** to complete the words?