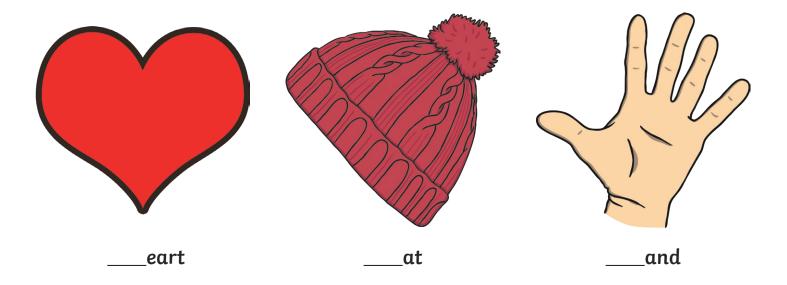

Trace over these letters and then try writing your own.

|   | • | $\supset$ |
|---|---|-----------|
|   | ŧ |           |
|   |   |           |
|   |   |           |
|   |   |           |
| ے |   |           |