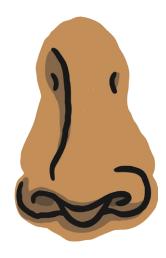

Trace over these letters and then try writing your own.

All of the following begin with the sound **n**Can you write the letter **n** to complete the words?

\_\_\_est

\_\_\_eedle

\_\_\_ose

Trace over these letters and then try writing your own.