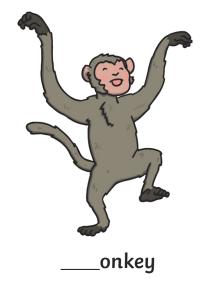

Trace over these letters and then try writing your own.

M

M

M

M

All of the following begin with the sound  ${\bf m}$ 

Can you write the letter  ${\bf m}$  to complete the words?

\_\_\_oon