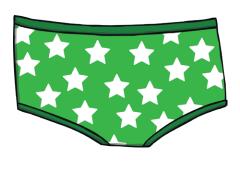

All of the following begin with the sound **u**Can you write the letter **u** to complete the words?

\_\_\_dders

\_\_\_nderwear

Trace over these letters and then try writing your own.

All of the following begin with the sound **v**Can you write the letter **v** to complete the words?