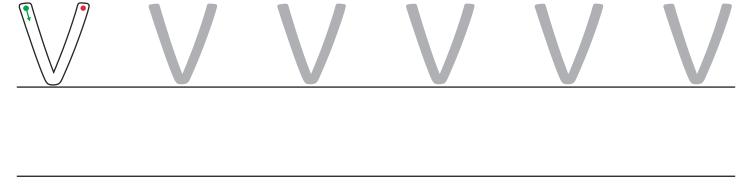

\_\_\_olcano

\_\_\_egetables

Trace over these letters and then try writing your own.

All of the following begin with the sound  ${\bf w}$  Can you write the letter  ${\bf w}$  to complete the words?

\_\_\_hale