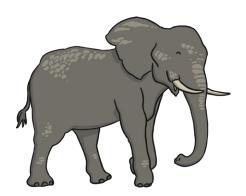

All of the following begin with the sound **e**Can you write the letter **e** to complete the words?

\_\_\_\_gg

\_\_\_nvelope

\_\_\_lephant

Trace over these letters and then try writing your own.

All of the following begin with the sound  $\mathbf{f}$  Can you write the letter  $\mathbf{f}$  to complete the words?