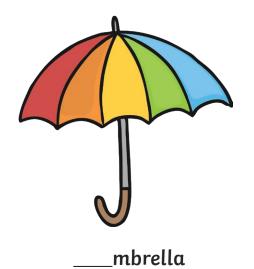

All of the following begin with the sound **u**Can you write the letter **u** to complete the words?

\_\_\_dders

\_\_\_nderwear

Trace over these letters and then try writing your own.

All of the following begin with the sound **v**Can you write the letter **v** to complete the words?