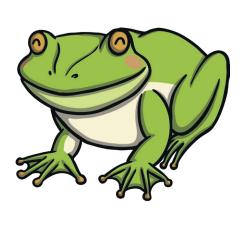

\_\_\_\_rog

Trace over these letters and then try writing your own.

G

G

G

G

G

All of the following begin with the sound **g** 