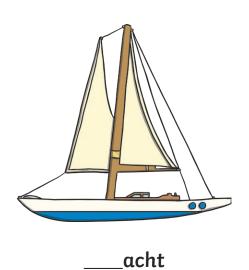

All of the following begin with the sound **u**Can you write the letter **u** to complete the words?

\_\_\_dders

\_\_\_nderwear

Trace over these letters and then try writing your own.

All of the following begin with the sound **v**Can you write the letter **v** to complete the words?

\_\_\_olcano

\_\_\_egetables

Trace over these letters and then try writing your own.

All of the following begin with the sound  ${\bf w}$  Can you write the letter  ${\bf w}$  to complete the words?

\_\_\_hale