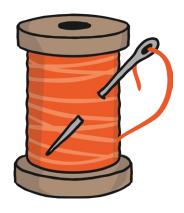

Trace over these letters and then try writing your own.

All of the following begin with the sound **n**Can you write the letter **n** to complete the words?

\_\_\_est

\_\_\_eedle

\_\_\_ose

Trace over these letters and then try writing your own.