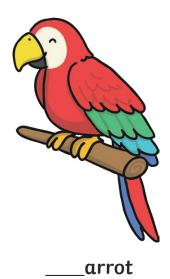

All of the following begin with the sound **o**Can you write the letter **o** to complete the words?

Trace over these letters and then try writing your own.

PP

P

P

All of the following begin with the sound **p**Can you write the letter **p** to complete the words?

irate

\_\_\_\_ie

Trace over these letters and then try writing your own.

All of the following begin with the sound  $\mathbf{q}$ Can you write the letter **q** to complete the words?

uill

Trace over these letters and then try writing your own.