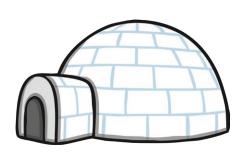

Ι

Ι

Ι

All of the following begin with the sound **i**Can you write the letter **i** to complete the words?

\_\_\_gloo

\_\_\_sland

\_\_\_\_nk

Trace over these letters and then try writing your own.