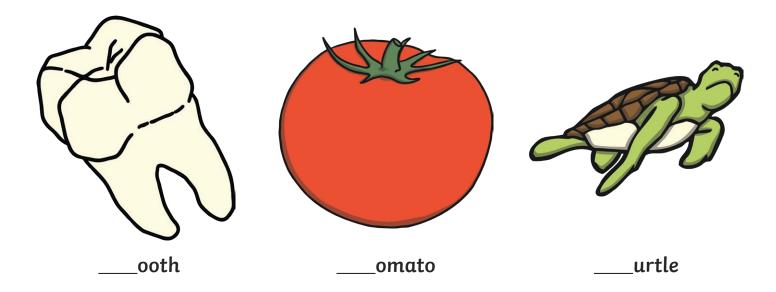

\_\_\_ubmarine

\_\_ocks

\_\_\_ausage

Trace over these letters and then try writing your own.

All of the following begin with the sound **t**Can you write the letter **t** to complete the words?

Trace over these letters and then try writing your own.