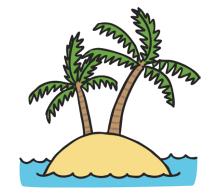

Ι

Ι

Ι

All of the following begin with the sound **i**Can you write the letter **i** to complete the words?

\_\_\_gloo

\_\_\_sland

\_\_\_\_nk

Trace over these letters and then try writing your own.