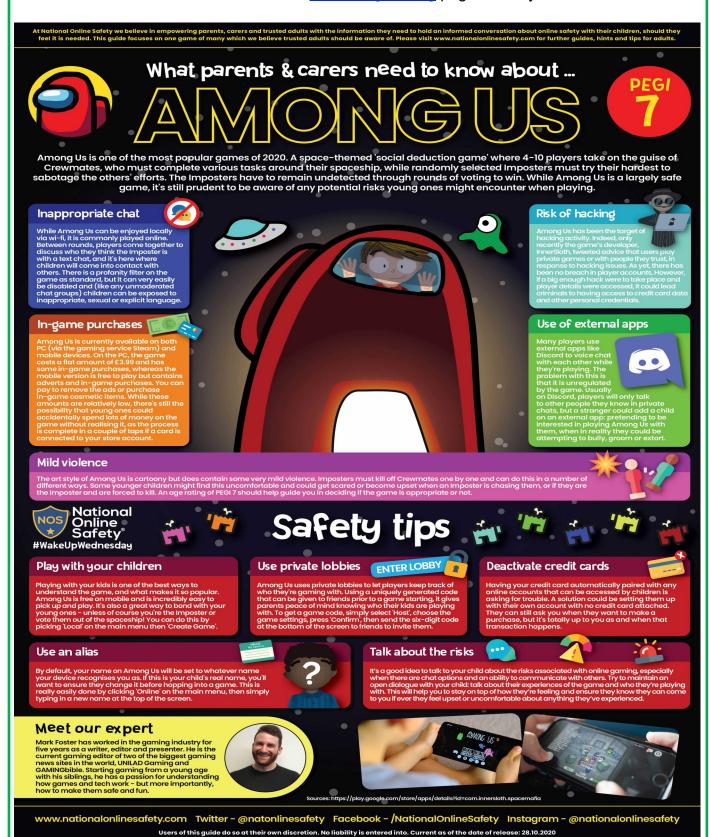

#### **Online Activity**

We all want our children to be safe online and with that in mind we will be providing you with information about online behaviours, apps and games which will be useful to you in supporting your child to stay safe. This will also support the daily teaching of online safety at school.

This week we inform parents and carers about 'Amongus'. Our children have told us that they like to play this game at home.

Please also take a look on our website at Our Safeguarding page where you will discover our