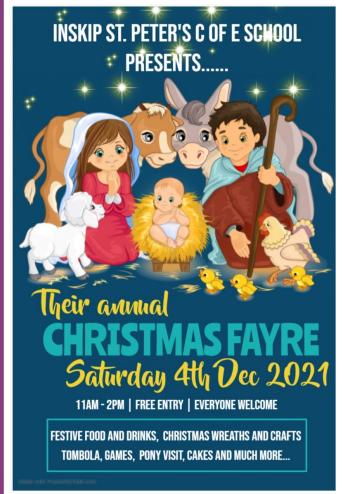

# **Christmas Fayre**

Our Christmas Fayre this year will be held on Saturday 4th December. This has always been a wonderful event and a lovely chance for our community to celebrate. Please do let your family, friends and neighbours know to save the date.