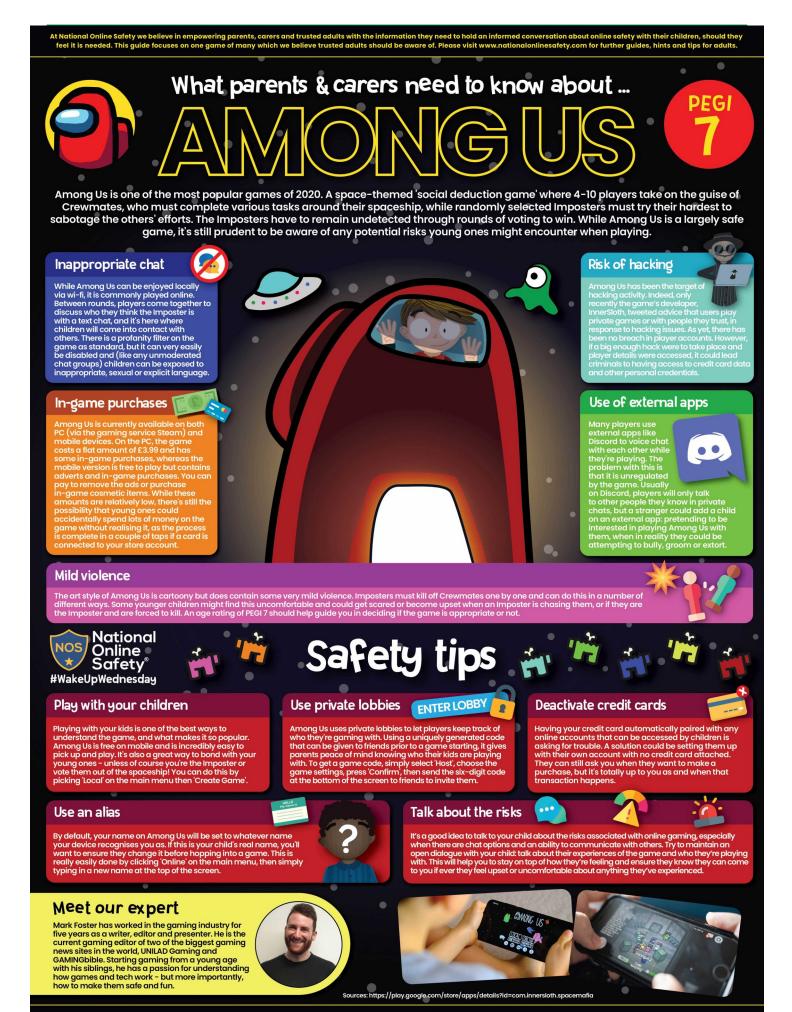

## **Online Safety**

We all want our children to be safe online and with that in mind we will be providing you with information about online behaviours, apps and games which will be useful to you in supporting your child to stay safe. This will also support the daily teaching of online safety at school.

This week we attach a parents and carers guide to **Among Us** a game that we know a large proportion of our pupils are playing.

Please also take a look on our website at <u>Our Safeguarding</u> page where you will discover a range of links to on-line safety information.

www.nationalonlinesafety.com Twitter - @natonlinesafety Facebook - /NationalOnlineSafety Instagram - @nationalonlinesafety Users of this guide do so at their own discretion. No liability is entered into. Current as of the date of release: 28.10.2020