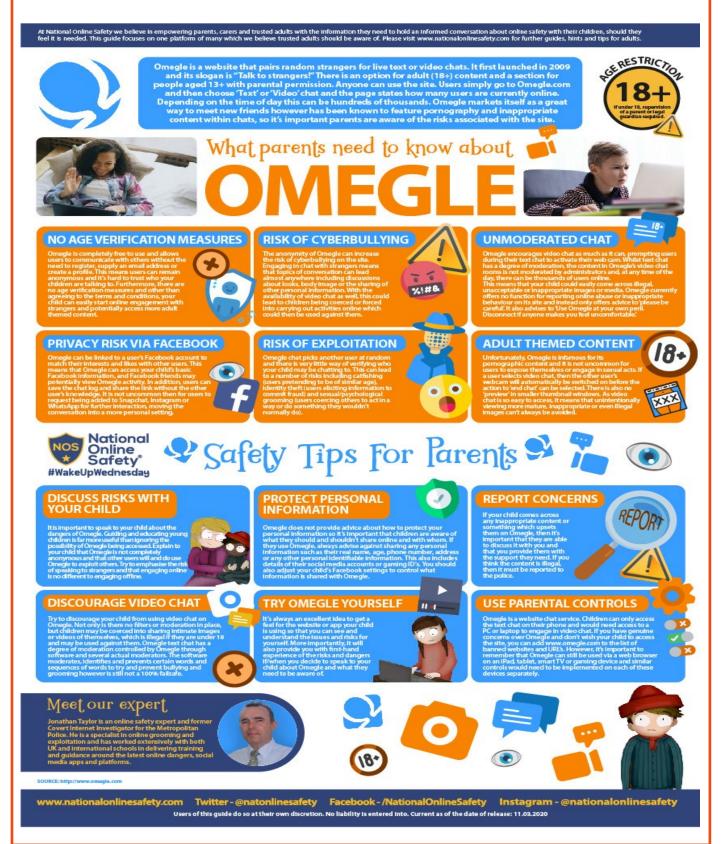

# **Online Activity**

We all want our children to be safe online and with that in mind we will be providing you with information about online behaviours, apps and games which will be useful to you in supporting your child to stay safe. This will also support the daily teaching of online safety at school.

This week we inform parents and carers about 'ESports'. We are aware that some children in primary schools have been using this website.

Please also take a look on our website at Our Safeguarding page where you will discover a