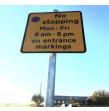

# School Parking

As we have new parents and grandparents picking up and collecting children we thought now would be a great time to reiterate our school parking. **Please do read** and ensure that all motorists including grandparents and carers who come to our school are aware of this as we have these measures in place to keep our children and others safe at these times.

The yellow zig-zag lines by our gates. Due to the presence of signage the zig-zags are legally enforceable between the hours of 8am and 6pm Monday to Friday, . Lancashire Parking Services are undertaking targeted deployment of Civil Enforcement Officers to deter parking around schools. They have been informed about our own zig-zags outside school. We ask that our parents and carers do not park on these.